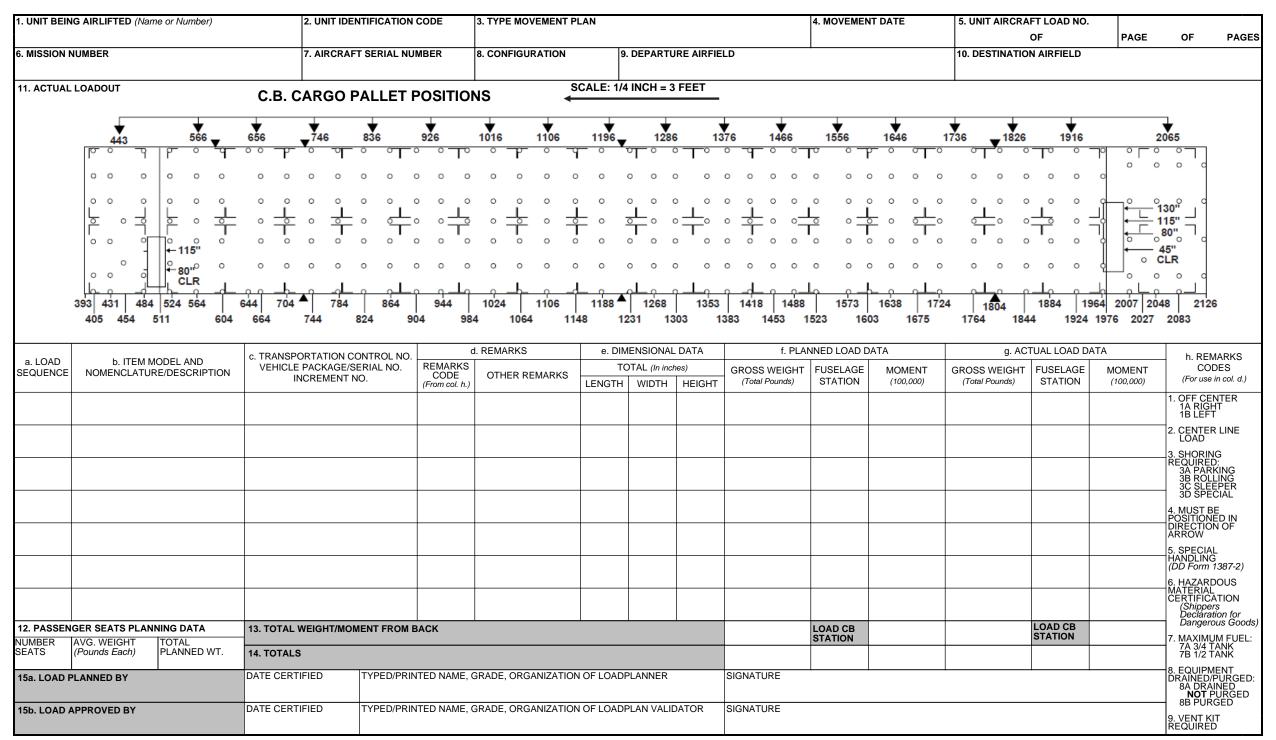

| a. LOAD<br>SEQUENCE | b. ITEM MODEL AND NOMENCLATURE/DESCRIPTION | c. TRANSPORTATION CONTROL NO.<br>VEHICLE PACKAGE/SERIAL NO.<br>INCREMENT NO. | d. REMARKS                        |                | e. DIMENSIONAL DATA |       |        | f. PLANNED LOAD DATA |          |           | g. ACTUAL LOAD DATA |          |           | h. REMARKS                                  |
|---------------------|--------------------------------------------|------------------------------------------------------------------------------|-----------------------------------|----------------|---------------------|-------|--------|----------------------|----------|-----------|---------------------|----------|-----------|---------------------------------------------|
|                     |                                            |                                                                              | REMARKS<br>CODE<br>(From col. h.) | OTHER REMARKS  | TOTAL (In incl      |       |        | GROSS WEIGHT         | FUSELAGE | MOMENT    | GROSS WEIGHT        | FUSELAGE | MOMENT    | CODES                                       |
|                     |                                            | INCREMENT NO.                                                                | (From col. h.)                    | OTTEN NEW WOOD | LENGTH              | WIDTH | HEIGHT | (Total Pounds)       | STATION  | (100,000) | (Total Pounds)      | STATION  | (100,000) | (For use in col. d.)                        |
|                     |                                            |                                                                              |                                   |                |                     |       |        |                      |          |           |                     |          |           | 1. OFF CENTER<br>1A RIGHT<br>1B LEFT        |
|                     |                                            |                                                                              |                                   |                |                     |       |        |                      |          |           |                     |          |           | 2. CENTER LINE<br>LOAD                      |
|                     |                                            |                                                                              |                                   |                |                     |       |        |                      |          |           |                     |          |           | 3. SHORING REQUIRED:                        |
|                     |                                            |                                                                              |                                   |                |                     |       |        |                      |          |           |                     |          |           | 3A PARKING<br>3B ROLLING<br>3C SLEEPER      |
|                     |                                            |                                                                              |                                   |                |                     |       |        |                      |          |           |                     |          |           | 3D SPECIAL                                  |
|                     |                                            |                                                                              |                                   |                |                     |       |        |                      |          |           |                     |          |           | 4. MUST BE POSITIONED IN DIRECTION OF ARROW |
|                     |                                            |                                                                              |                                   |                |                     |       |        |                      |          |           |                     |          |           | 5. SPECIAL HANDLING                         |
|                     |                                            |                                                                              |                                   |                |                     |       |        |                      |          |           |                     |          |           | (DD Form 1387-2)                            |
|                     |                                            |                                                                              |                                   |                |                     |       |        |                      |          |           |                     |          |           | 6. HAZARDOUS<br>MATERIAL<br>— CERTIFICATION |
|                     |                                            |                                                                              |                                   |                |                     |       |        |                      |          |           |                     |          |           | (Shippers Declaration for Dangerous Goods   |
|                     |                                            |                                                                              |                                   |                |                     |       |        |                      |          |           |                     |          |           | 7. MAXIMUM FUEL:<br>7A 3/4 TANK             |
|                     |                                            |                                                                              |                                   |                |                     |       |        |                      |          |           |                     |          |           | 7B 1/2 TANK                                 |
|                     |                                            |                                                                              |                                   |                |                     |       |        |                      |          |           |                     |          |           | 8. EQUIPMENT DRAINED/PURGED: 8A DRAINED     |
|                     |                                            |                                                                              |                                   |                |                     |       |        |                      |          |           |                     |          |           | NOT PURGED<br>8B PURGED                     |
|                     |                                            |                                                                              |                                   |                |                     |       |        |                      |          |           |                     |          |           | 9. VENT KIT<br>REQUIRED                     |
|                     |                                            |                                                                              |                                   |                |                     |       |        |                      |          |           |                     |          |           | OTHER<br>CONDITIONS                         |
|                     |                                            |                                                                              |                                   |                |                     |       |        |                      |          |           |                     |          |           |                                             |
|                     |                                            |                                                                              |                                   |                |                     |       |        |                      |          |           |                     |          |           |                                             |
|                     |                                            |                                                                              |                                   |                |                     |       |        |                      |          |           |                     |          |           |                                             |
|                     |                                            |                                                                              |                                   |                |                     |       |        |                      |          |           |                     |          |           |                                             |
|                     |                                            |                                                                              |                                   |                |                     |       |        |                      |          |           |                     |          |           |                                             |