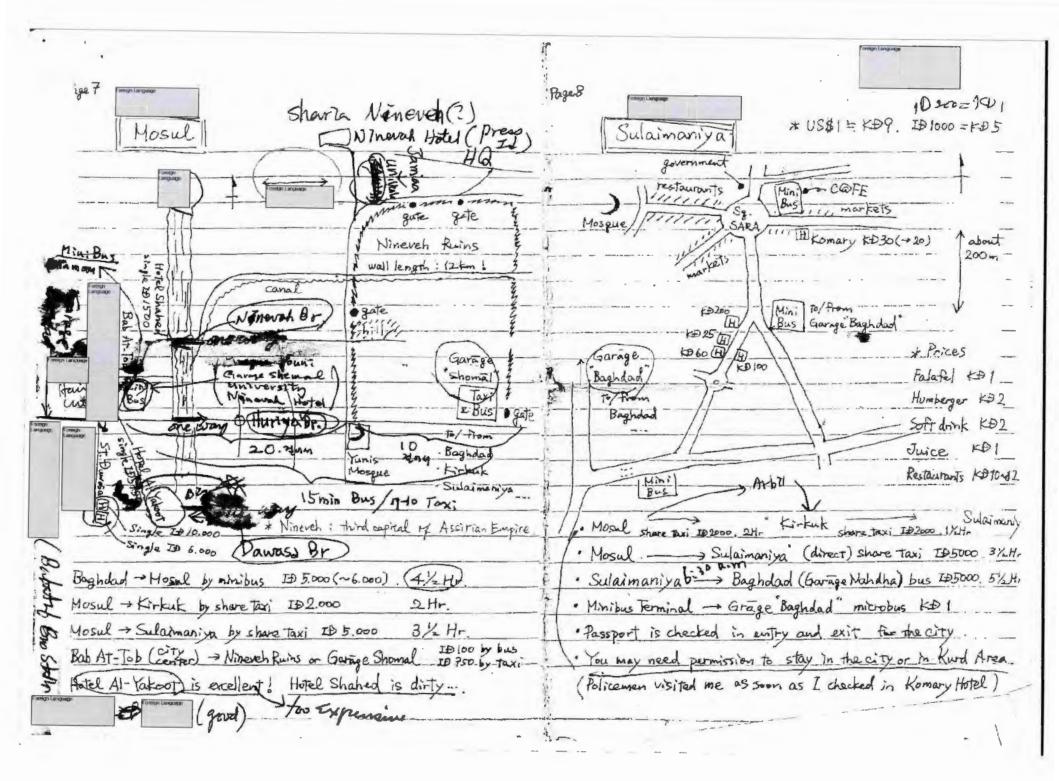

# MEMORANDUM Ministry of Justice Department of Prisons

27 June 2003

| TO:                                 | (b)(6)                                                                                            |
|-------------------------------------|---------------------------------------------------------------------------------------------------|
| THROUGH:                            |                                                                                                   |
| FROM:                               |                                                                                                   |
| SUBJECT:                            | Subcontract Agreement No.: 4400070396 - Modification No,: 1                                       |
| Company (SAIC)<br>to 03 August 2007 |                                                                                                   |
|                                     | y of this memorandum, I would appreciate SAIC making the necessary to Phoenix, Arizona. Thank you |
| CC                                  | Associate Subcontract Administrator, SAIC                                                         |
| History - 6                         | 8415. Ambu Serrounting.                                                                           |