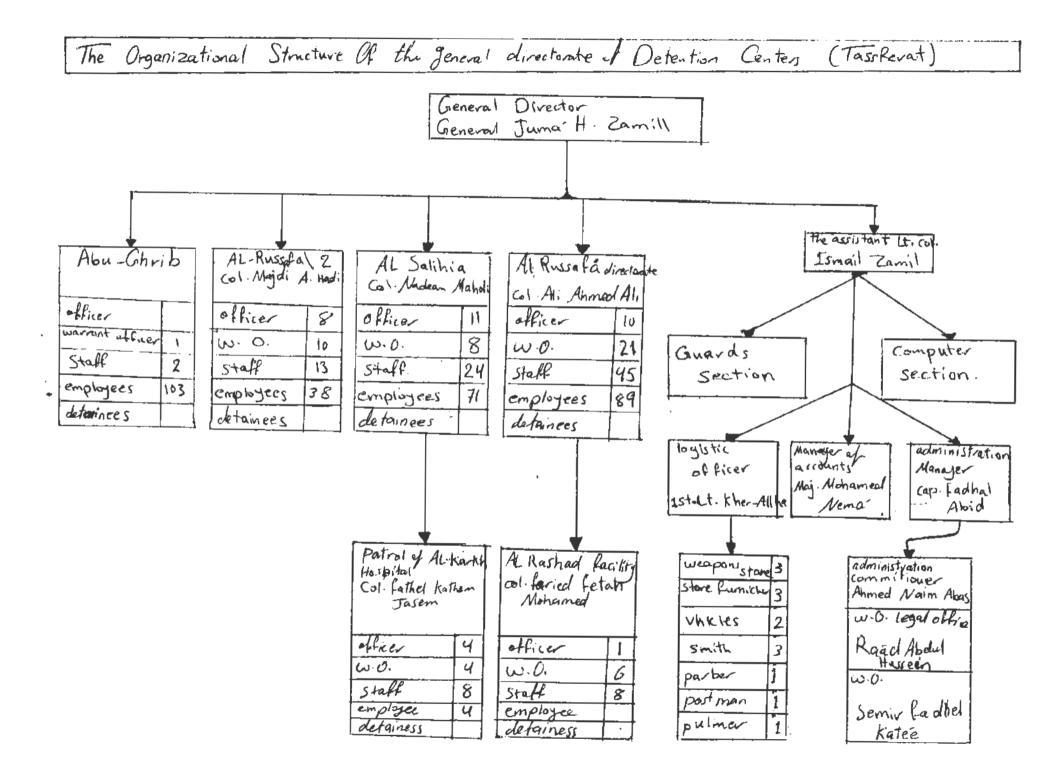

### **INVESTIGATIVE OUTLINE**

Investigation of alleged criminal activities by the Iraqi guards and leadership at the Tasferat Detention Center, Baghdad Iraq.

| Date: 12 July 2003            |                                                      |
|-------------------------------|------------------------------------------------------|
| Investigating Officer MP BDE. | MP, 494 <sup>th</sup> MP DET (BLD) 800 <sup>th</sup> |

#### Overview

Information had been received by the Ministry of Justice Department of Prisons of alleged criminal activity taking place at the Tasferat Detention Center in Baghdad Iraq. This activity was reported by the soldiers of the 400th MPBN who are currently assisting/mentoring the Iraqi guards hired by the Department of Prisons. The alleged criminal activity includes but is not limited to bribes taken by Iraqi guards from the prisoners or prisoners' families for special favors or to be afforded the rights given them by the coalition. Specifically, the allegations concern ghost employment, extortion of the prisoners and prisoner families, and early release through bribery. The allegations specifically name the facility manager and his staff of failing to investigate and correct these allegations and/or condone these activities through inaction.

The Iraqi manager of the facility is General Ahmed Abass Ahmed Al-Kaisi. Ahmed has been the facility manager for approximately seven (7) weeks. His qualifications for the job include but are not limited to running at least 2 detention facilities and two hospital detention facilities during the reign of Saddam Hussein. Ahmed stated that in his application that he had never been in the military and had never been a Ba'ath party member. He signed the promissory stating that his statements were true. During a later interview with Department of Prisons representative, he admitted that he had attended Ba'ath party functions but was considered an outsider and had only attended at the request of a friend that was a member. Ahmed states that his rank is Brigadier General, although it is unknown who bestowed that rank upon him. Ahmed signed the oath presented to him by the Department of Prisons disavowing any relationship or oath taken while a Ba'ath party member. The dates for the incidents in this inquiry are not exact and were related from memory by the witnesses.