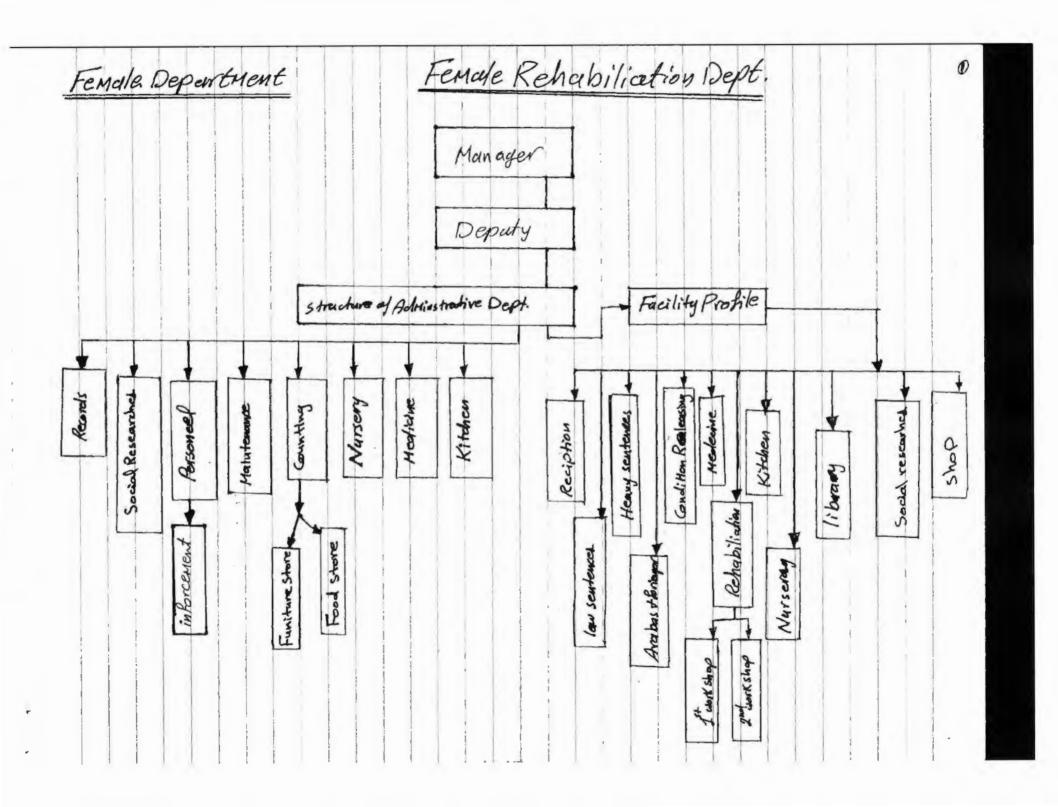

# MEMORANDUM Ministry of Justice Department of Prisons

27 June 2003

| TO:                                 | (b)(6)                                                                                            |
|-------------------------------------|---------------------------------------------------------------------------------------------------|
| THROUGH:                            |                                                                                                   |
| FROM:                               |                                                                                                   |
| SUBJECT:                            | Subcontract Agreement No.: 4400070396 - Modification No,: 1                                       |
| Company (SAIC)<br>to 03 August 2007 |                                                                                                   |
|                                     | y of this memorandum, I would appreciate SAIC making the necessary to Phoenix, Arizona. Thank you |
| CC                                  | Associate Subcontract Administrator, SAIC                                                         |
| History - 6                         | 8415. Ambu Serrounting.                                                                           |