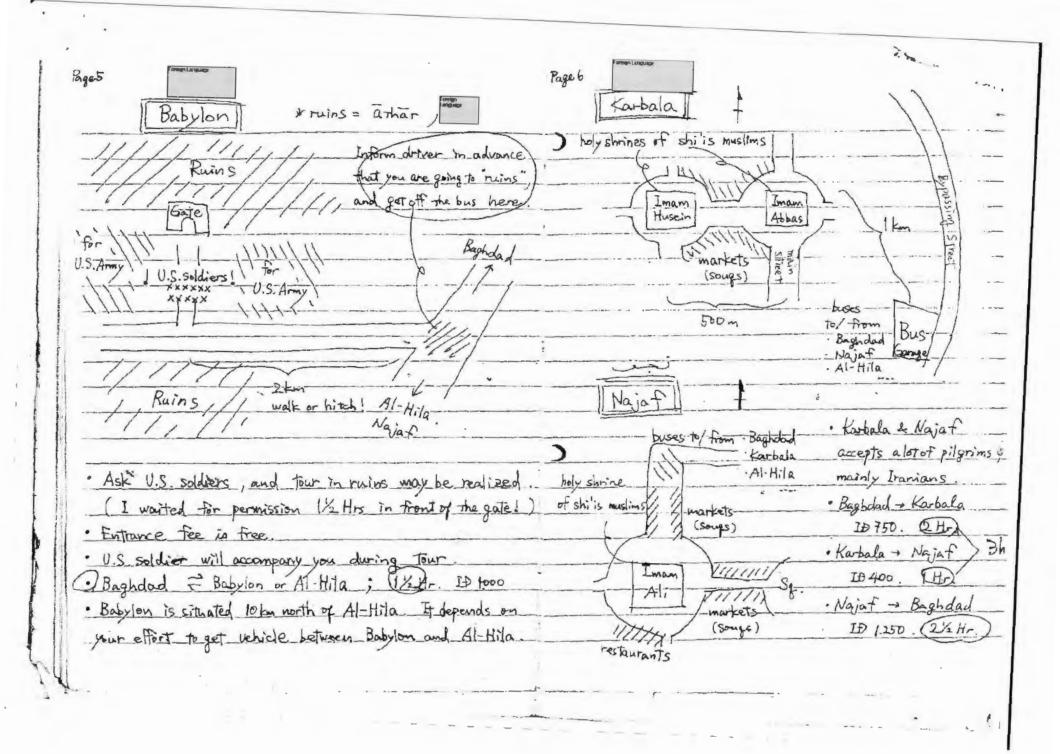

# MEMORANDUM Ministry of Justice Department of Prisons

27 June 2003

| TO:                                 | (b)(6)                                                                                            |
|-------------------------------------|---------------------------------------------------------------------------------------------------|
| THROUGH:                            |                                                                                                   |
| FROM:                               |                                                                                                   |
| SUBJECT:                            | Subcontract Agreement No.: 4400070396 - Modification No,: 1                                       |
| Company (SAIC)<br>to 03 August 2007 |                                                                                                   |
|                                     | y of this memorandum, I would appreciate SAIC making the necessary to Phoenix, Arizona. Thank you |
| CC                                  | Associate Subcontract Administrator, SAIC                                                         |
| History - 6                         | 8415. Ambu Serrounting.                                                                           |