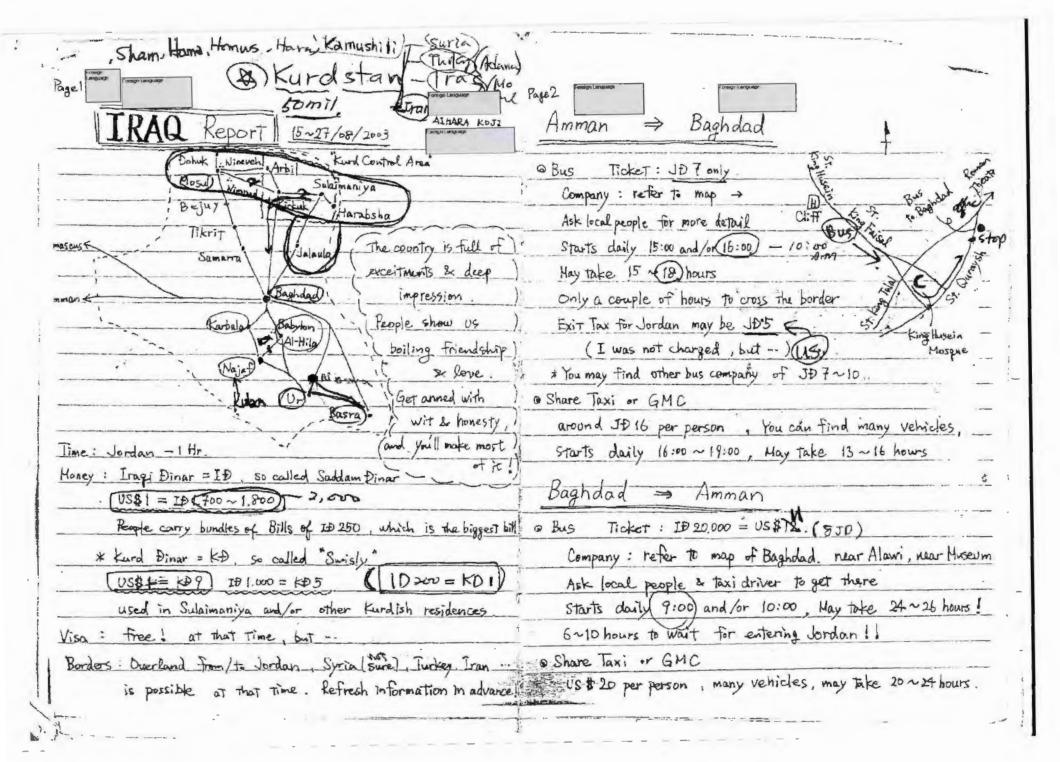

# MEMORANDUM Ministry of Justice Department of Prisons

27 June 2003

| TO:                                 | (b)(6)                                                                                            |
|-------------------------------------|---------------------------------------------------------------------------------------------------|
| THROUGH:                            |                                                                                                   |
| FROM:                               |                                                                                                   |
| SUBJECT:                            | Subcontract Agreement No.: 4400070396 - Modification No,: 1                                       |
| Company (SAIC)<br>to 03 August 2007 |                                                                                                   |
|                                     | y of this memorandum, I would appreciate SAIC making the necessary to Phoenix, Arizona. Thank you |
| CC                                  | Associate Subcontract Administrator, SAIC                                                         |
| History - 6                         | 8415. Ambu Serrounting.                                                                           |