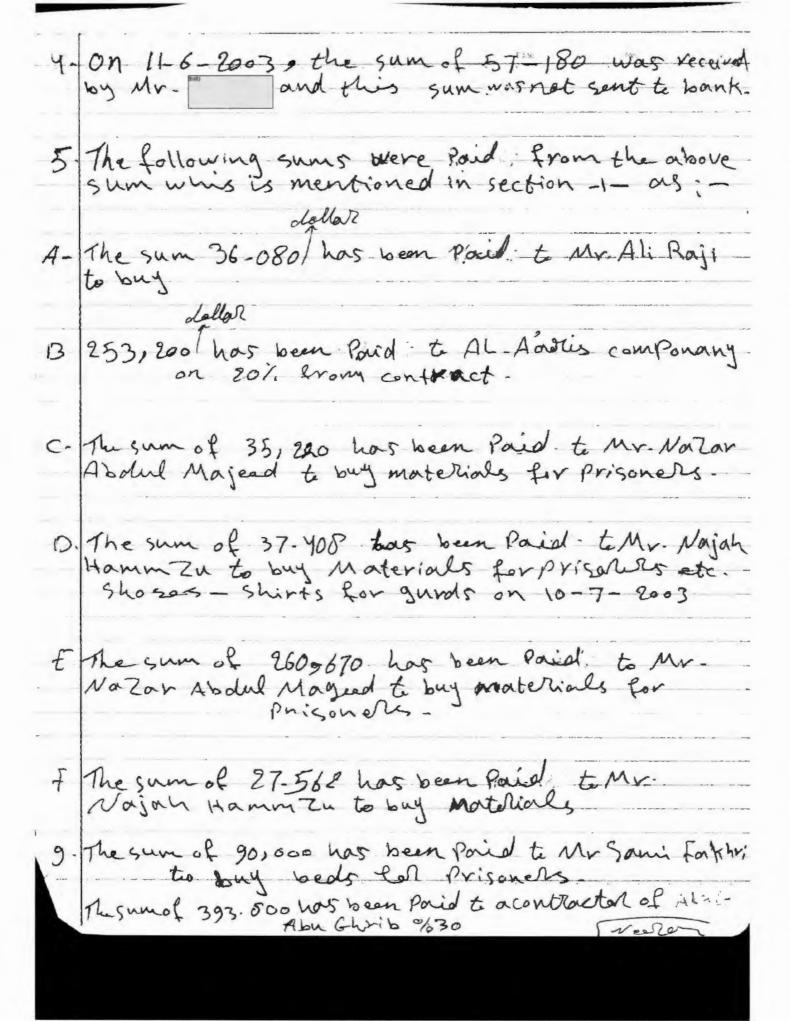

|
|   | on 9-19-2003, I and Mr. received another sum 326-953, it was kept by the finincial advisor in prisons insid the palace and this sum is not sent to a bank.                                                                                                                                                                                                                                        |
|   |                                                                                                                                                                                                                                                                                                                                                                                                   |



M. Amount of 17.286 Ninteen thousand is to Zuhair Abas
Maintinance its section five.

N. Amount of 17.286 seventeen thousand Sew hundred of
eighty of the Gassan Rady Abd Police Heading

O. Amount of 15,100 Lifteen thousand of handred of to
buy Generatur to Karache Prison.

P. Amount of J. 008 Seven thousand of Mine handred

P. Amount of J. 008 Seven thousand of Mine handred

Flighty Sexto Nazar Abd Al majeed for completing
prisons contract

Notal amount 942.814 Nine handred & Seventy two thousand & eight hundred & hour keen \$

The rest of emergency amount 1.177.186 one million, one handreds seventy seven thousand & & some handers of 81/104 sex of Know that there is adisarsion about in ministry of finance about the special amount energency amount because the ministry of binance took all