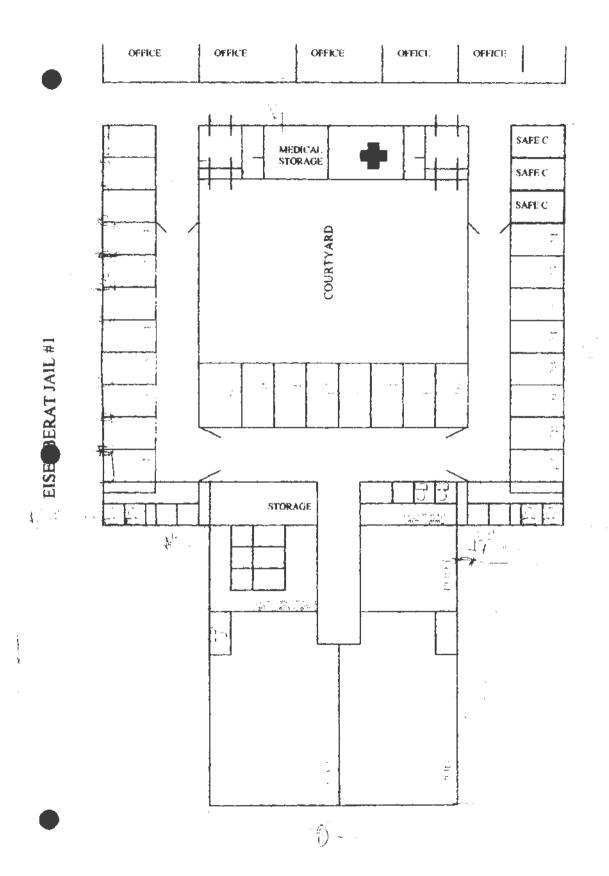

## Wednesday - 15 October 2003

**CPA South East** 

WR AM 017 AMARAH Prison Al Amarah, Iraq

Grid Coordinates QA 02538 21371

MAJ

Potential 800 Bed Facility - \$613,813

CONTACT:

Thursday - 16 October 2003

**CPA** South

FEST - A WR #59 An Nasiriyah, Iraq

Grid Coordinates PV 227 407

Potential 700 Bed Facility - \$400,000

CONTACT:

(DSN) (DSN)

Please file Kon Bani Same

4/4 Carriedresses + 1000 his toda