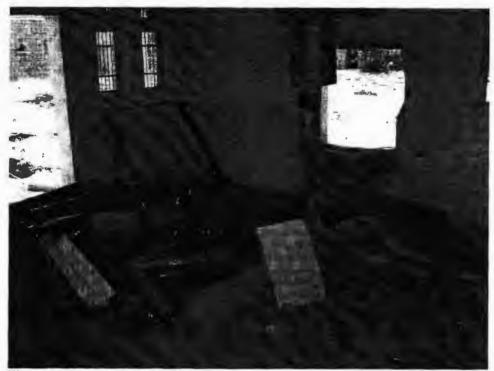

Observations - The team visited Badush Prison on 2 and 3 June 2003. The portion we assessed includes Compounds A and B, a total of 37 buildings. Although we were able to speak informally with a guard from the facility, the management of the prison was not available for discussion. The complex was totally absent office furniture (desks, chairs, etc.) and any normal office equipment (telephones, file cabinets, etc.). All files were either burned or strewn among the debris left by the vandals and looters. There were no beds for residents. The effort was so complete that it is not possible to determine the scope or volume of contents in the buildings prior to the looting, nor was it possible to estimate the number of residents with any degree of accuracy. The kitchen and prison hospital were both totally stripped of equipment and contents. Looting of the facility was complete in all regards. Electrical and mechanical equipment that was mobile in any sense of the term had been removed or destroyed in place. Fires in the complex were localized and did not appear to have caused structural damage to the facilities. All 20 guard towers were totally gutted - all glass, electrical and mechanical equipment, doors, window frames, etc. - with only the concrete structures left. Six panels of exterior prison wall have been breached and will require replacement to return integrity to the security of the facility. Several columns comprising the frame structure supporting the mosque roof in Compound A exhibit distributed cracks on the exterior (tension) side and no cracks on the interior side. This may be expressing an overstress condition of the frame structure. This condition was not noted at the mosque in Compound B. The walls at the entrance of each mosque in Compounds A and B display damage as a result of poor construction technique. In each case the breezeway roof concrete appear to have been placed (poured) up against the mosque outer wall without the benefit of an isolation joint. It appears that summertime heat expansion of the breezeway roof is pressing the block wall panel of the

mosque inwards from the beam-column framing of the mosque and spalling the breezeway roof at the interface. The damage in the mosque of Compound B appears more severe than that of Compound A.

Recommendations - Overall the facility is in relatively good condition. There will be a need for extensive debris removal - both inside and outside the buildings - and a general cleaning of the interiors of all buildings. The buildings in Compound A require painting, but much of Compound B has been painted recently and will not need fresh paint. In office areas throughout the complex there are examples of what appears to be mural art by the residents. That art should be preserved if at all possible. Essentially all electrical fixtures and control panels must be replaced. The wiring throughout the facility is intact and not in need of replacement as it is buried in the walls in conduit. Doors and windows must be replaced at a rate approaching 100% for windows and 50% of the doors. Water closets, routinely destroyed by the vandals, must be replaced. The backup generator in Compound B must be replaced. The exterior security lighting must be replaced to ensure control of residents. The block panel wall at the entrance to the mosque in compound B should be replaced, as well as installing isolation joints of 1/2" minimum in each breezeway roof. A structural evaluation of the frame supporting the mosque roof in Compound A should be conducted. There appears to be no salvageable office equipment in the facility. A more-detailed breakdown of costs is available in the hard-copy file for the project.