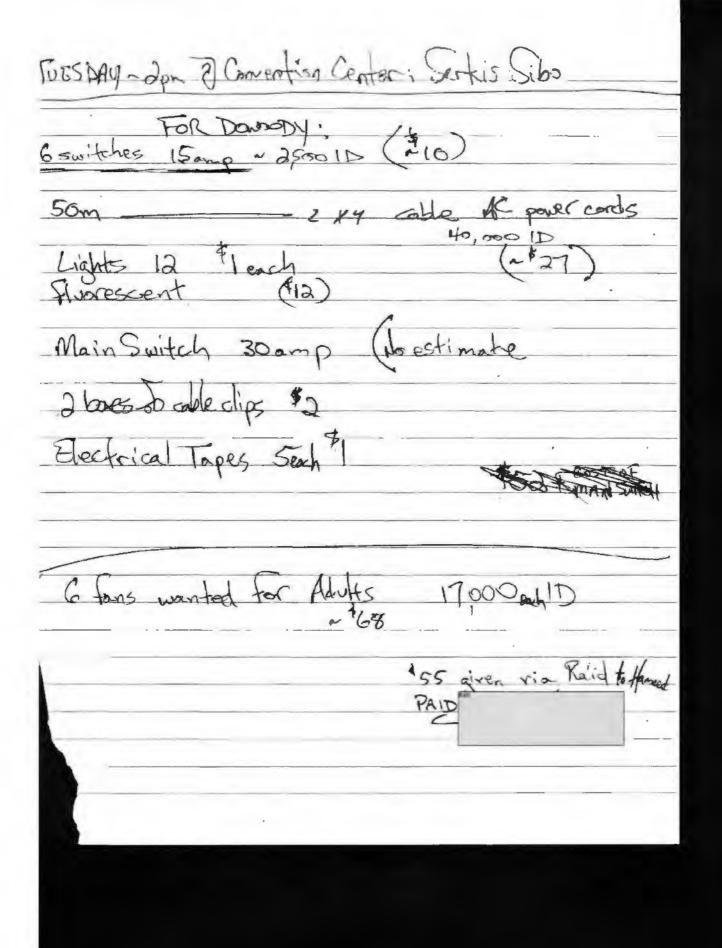

1D |
|               |          | Specification .                    |               |
| <del></del>   | 10-1240  | W. Whickenss - 6 mm                |               |
| - 4.          | 2. Yan   |                                    | -             |
| <b></b> -     |          | homical Greater.                   |               |
|               | 4. Buch  | smedy syr                          |               |
| <b>-</b> .    |          | eel shalts.                        |               |
|               | (6 dos   | ble looks                          |               |
|               | I. Cayen | aig 13 milum 10                    |               |
|               | This pri | ce with out confing                | 350.000<br>1D |

Possibly notrecorded as payment out

\$\frac{1}{250}\$







N: 003457

Aug 13, 2003 porominano

| Foreign Linguage       |                                                                                 |                                                     |                                                                                             |