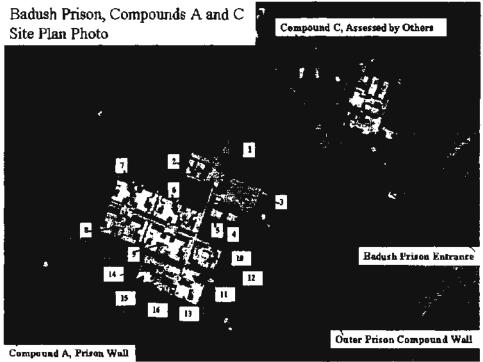

Total for Compound A & B \$2,843,173

Plan 1. Site Plan of Badush Prison based on 1 m satellite image.

Plan 2. Site Plan of Compounds A and C based on 1 m satellite image.

Plan 3. Site Plan of Compound B based on 1 m satellite image.

Total for Compound A & B \$2,843,173

C. Documents and Sattingshare/Local Settings/Temporary Internet Files/Content IES/4PQ7052//BADCSH PRISON PROJECT RECONSTRUCTION PROPOSAL[1] doc 6/11/2003 - 5/12 PM

Plan 1. Site Plan of Badush Prison based on 1 m satellite image.

Plan 2. Site Plan of Compounds A and C based on 1 m satellite image.

Plan 3. Site Plan of Compound B based on 1 m satellite image.

Figure 1. Typical smoke damage, with significant looting debris.

C Wocuments and Senings/uper/Local Senings/Temporary Interset Files/Content.IE:14PQ7052PBADQSH PRISON PROPECT RECONSTRUCTION PROPOSAL[1].doc 6/11/2003 5:32 PM