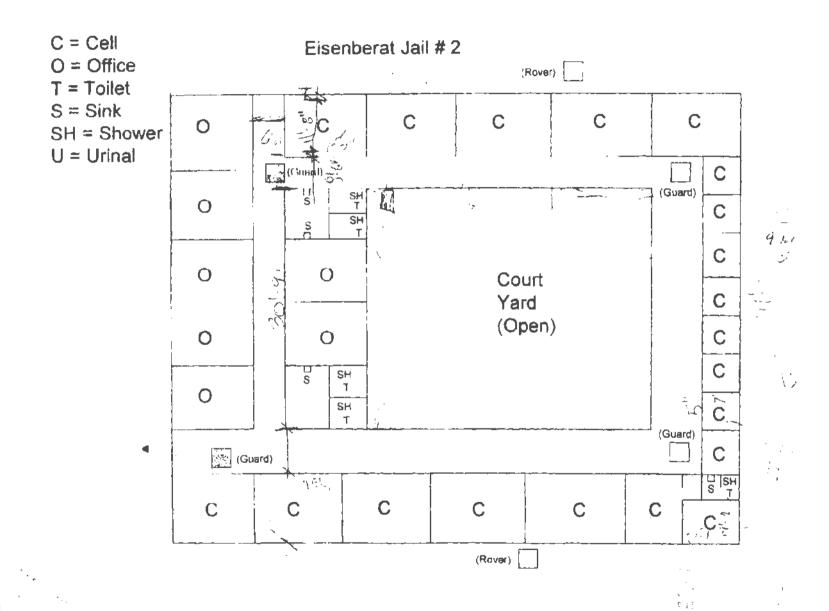

DRY SOAP  | \$0.25    | BX            | 1000 | \$250.00   | WEEKLYISSUE                   |
| COMB          | \$0.50    | EA            | 1000 | \$500.00   | INITIAL ISSUE ITEM            |
| SPORTS BRA    | \$4.80    | EA            | 100  | \$480.00   | INITIAL ISSUE ITEM            |
| PANTIES       | \$1.00    | ĘA.           | 100  | \$100.00   | INITIAL ISSUE ITEM            |
| FEMININE PADS | \$1.00    | PK            | 1000 | \$1,000.00 | MONTHLY ISSUE                 |
| CUP           | \$1.00    | EA            | 1000 | \$1,000.00 | INITIAL ISSUE ITEM            |

TOTAL COSTS

\$49,230.00

TOTAL COST INITIAL ISSUE PER FEMALE PRISONER

\$54.45

TOTAL COST INITIAL ISSUE PER MALE PRISONER

\$49.65

togo installed

7 CWH Generator
250KV
115,000
312K
15,000
500K
40,000

360-4019







| To:        | OFFICE OF THE UNDER SECRETARY OF DEFENSE (COMPTROLLER) |
|------------|--------------------------------------------------------|
| FROM:      | OFFICE OF RECONSTRUCTION AND HUMANITARIAN ASSISTANCE   |
| 2512 22 02 | 77 14 95 15 15 15 15                                   |

SUBJECT: Funding Request (\$\sin Thousands)

| Date needed: ASAP