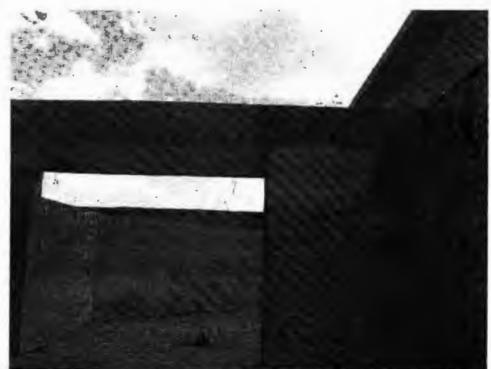

Observations - The team visited Badush Prison on 2 and 3 June 2003. The portion we assessed includes Compounds A and B, a total of 37 buildings. Although we were able to speak informally with a guard from the facility, the management of the prison was not available for discussion. The complex was totally absent office furniture (desks, chairs, etc.) and any normal office equipment (telephones, file cabinets, etc.). All files were either burned or strewn among the debris left by the vandals and looters. There were no beds for residents. The effort was so complete that it is not possible to determine the scope or volume of contents in the buildings prior to the looting, nor was it possible to estimate the number of residents with any degree of accuracy. The kitchen and prison hospital were both totally stripped of equipment and contents. Looting of the facility was complete in all regards. Electrical and mechanical equipment that was mobile in any sense of the term had been removed or destroyed in place. Fires in the complex were localized and did not appear to have caused structural damage to the facilities. All 20 guard towers were totally gutted - all glass, electrical and mechanical equipment, doors, window frames, etc. - with only the concrete structures left. Six panels of exterior prison wall have been breached and will require replacement to return integrity to the security of the facility. Several columns comprising the frame structure supporting the mosque roof in Compound A exhibit distributed cracks on the exterior (tension) side and no cracks on the interior side. This may be expressing an overstress condition of the frame structure. This condition was not noted at the mosque in Compound B. The walls at the entrance of each mosque in Compounds A and B display damage as a result of poor construction technique. In each case the breezeway roof concrete appear to have been placed (poured) up against the mosque outer wall without the benefit of an isolation joint. It appears that summertime heat expansion of the breezeway roof is pressing the block wall panel of the

mosque inwards from the beam-column framing of the mosque and spalling the breezeway roof at the interface. The damage in the mosque of Compound B appears more severe than that of Compound A.

Recommendations - Overall the facility is in relatively good condition. There will be a need for extensive debris removal - both inside and outside the buildings - and a general cleaning of the interiors of all buildings. The buildings in Compound A require painting, but much of Compound B has been painted recently and will not need fresh paint. In office areas throughout the complex there are examples of what appears to be mural art by the residents. That art should be preserved if at all possible. Essentially all electrical fixtures and control panels must be replaced. The wiring throughout the facility is intact and not in need of replacement as it is buried in the walls in conduit. Doors and windows must be replaced at a rate approaching 100% for windows and 50% of the doors. Water closets, routinely destroyed by the vandals, must be replaced. The backup generator in Compound B must be replaced. The exterior security lighting must be replaced to ensure control of residents. The block panel wall at the entrance to the mosque in compound B should be replaced, as well as installing isolation joints of 1/2" minimum in each breezeway roof. A structural evaluation of the frame supporting the mosque roof in Compound A should be conducted. There appears to be no salvageable office equipment in the facility. A more-detailed breakdown of costs is available in the hard-copy file for the project.