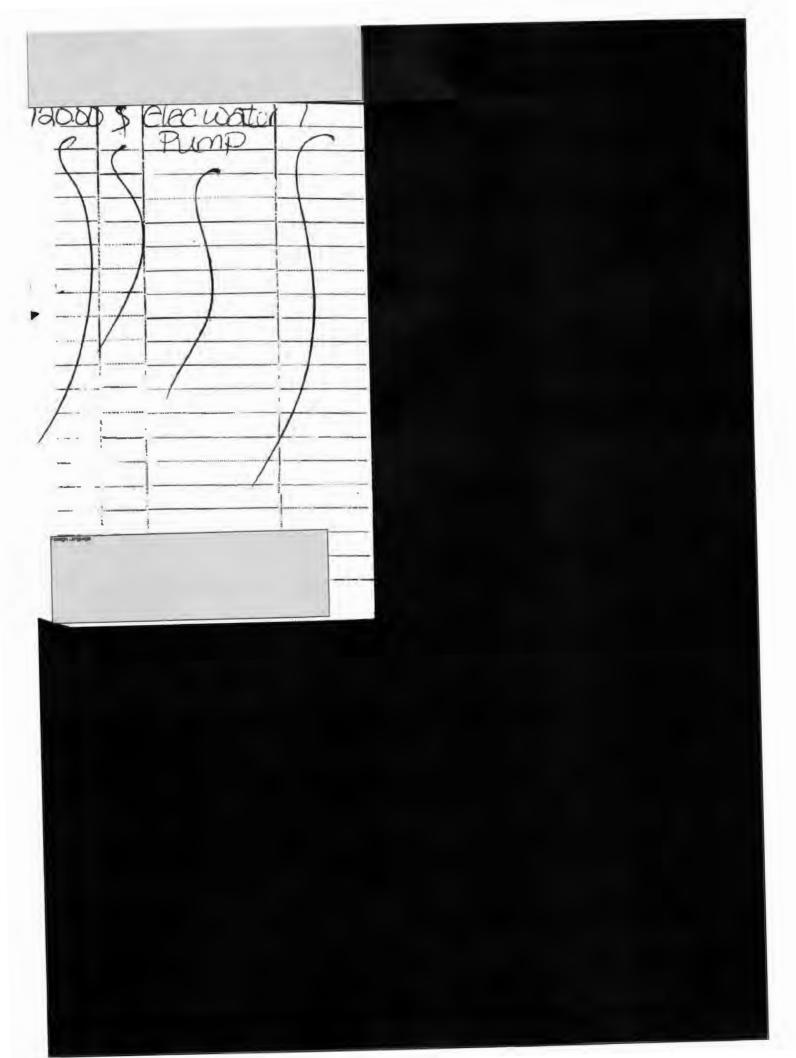

The work includes the following:

Construction of AI-Diwaniya Rehabilitation Jail (AI-Diwaniya Moving Jail)

| No. | Details                                                                            | Quan. | Price \$ | Total S |
|-----|------------------------------------------------------------------------------------|-------|----------|---------|
| 1   | Iron slide door with length (6)m and height (3)m                                   | 2     | 1250     | 2500    |
| 2   | New generator (100) KV.                                                            | 1     | 12000    | - 11 -  |
| 3   | New water pump big type                                                            | 1     | 1000     | 1000    |
| 4   | Interior iron door.                                                                | 4     | 100      | 400     |
| 5   | Projector.                                                                         | 324   | 25       | 800     |
| 6   | Big galvanized water tank.                                                         | 3     | 250      | 750     |
| 7   | Projector columns with height (100)m.                                              | 10    | 150      | 1500    |
| 8   | WC and bathroom (general sanitary) with connections.                               | 10    | 100      | 1000    |
| 9   | Raising the external fence with Al-Jemhori bricks and cast columns of barbed wire. | -     | 3000     | 3000    |
| 10  | Cover backline for interior square (correlated sheet).                             |       | 1000     | 1000    |
| 11  | Cover florescent with plastic glass.                                               | 30    | 30       | 900     |
| 12  | Put protection iron bar on the windows.                                            | ***   | 1000     | 1000    |
| 13  | Cover the doors with plate and put opening in the middle of door.                  | 7     | 50       | 350     |
| 14  | Flies protection mesh.                                                             |       | 250      | 250     |
| 15  | Florescent with base.                                                              | 5     | 7        | 35      |
| 16  | Sponge bedstead with cover.                                                        | 250   |          | 4-250   |
| 17  | Broadcasting instrument with load speakers.                                        |       |          |         |
| 18  | Plastic glasses.                                                                   |       | 1500     | 1500    |