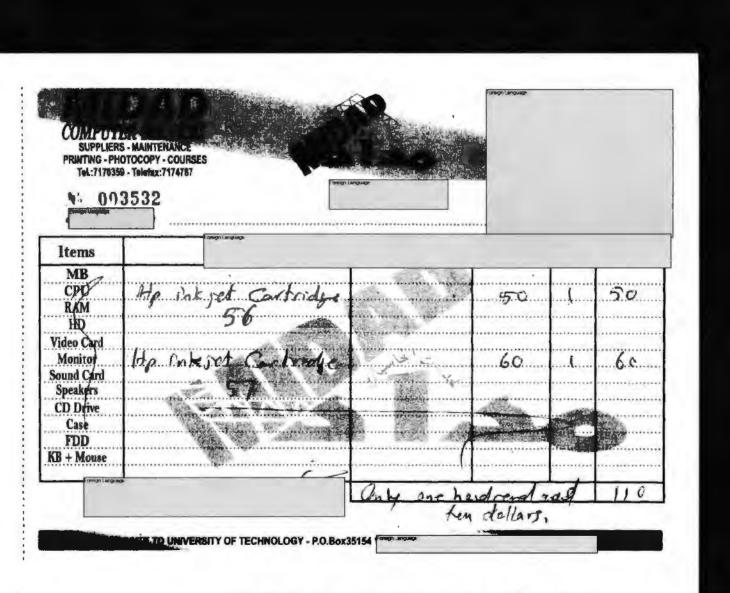

| Sallar  |                 |      |





| Boghdel                                 | Av<br>Sha<br>Aini | ner Huspen Ali<br>Wah plastic maded<br>17th of Oustlie |     |
|-----------------------------------------|-------------------|--------------------------------------------------------|-----|
| Uprice                                  | D.                | detail                                                 | To+ |
| *************************************** |                   | Water Container                                        |     |

4000

142-

\$ 2.85

. .-

|             | AL. A. | ecklas Show<br>bub Almondim    |                               |
|-------------|--------|--------------------------------|-------------------------------|
| to          | Minis  | try of Justice                 |