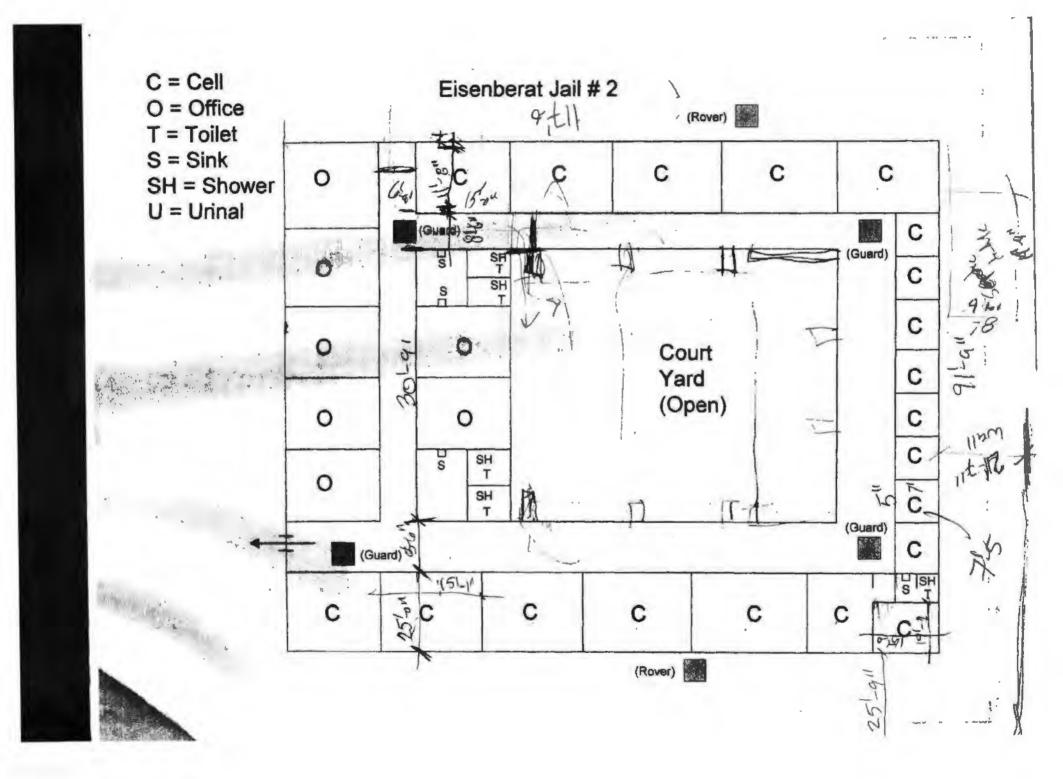

UNDRY SOAP  | \$0.25    | BX            | 1000 | \$250.00   | WEEKLYISSUE                   |
| COMB          | \$0.50    | EA            | 1000 | \$500.00   | INITIAL ISSUE ITEM            |
| SPORTS BRA    | \$4.80    | EA            | 100  | \$480.00   | INITIAL ISSUE ITEM            |
| PANTIES       | \$1.00    | ĘA.           | 100  | \$100.00   | INITIAL ISSUE ITEM            |
| FEMININE PADS | \$1.00    | PK            | 1000 | \$1,000.00 | MONTHLY ISSUE                 |
| CUP           | \$1.00    | EA            | 1000 | \$1,000.00 | INITIAL ISSUE ITEM            |

TOTAL COSTS

\$49,230.00

TOTAL COST INITIAL ISSUE PER FEMALE PRISONER

\$54.45

TOTAL COST INITIAL ISSUE PER MALE PRISONER

\$49.65

togo installed

7 CWH Generator
250KV
115,000
312K
15,000
500K
40,000

360-4019







| To:        | OFFICE OF THE UNDER SECRETARY OF DEFENSE (COMPTROLLER) |
|------------|--------------------------------------------------------|
| FROM:      | OFFICE OF RECONSTRUCTION AND HUMANITARIAN ASSISTANCE   |
| 2512 22 02 | 77 14 95 15 15 15 15                                   |

SUBJECT: Funding Request (\$\sin Thousands)

| Date needed: ASAP