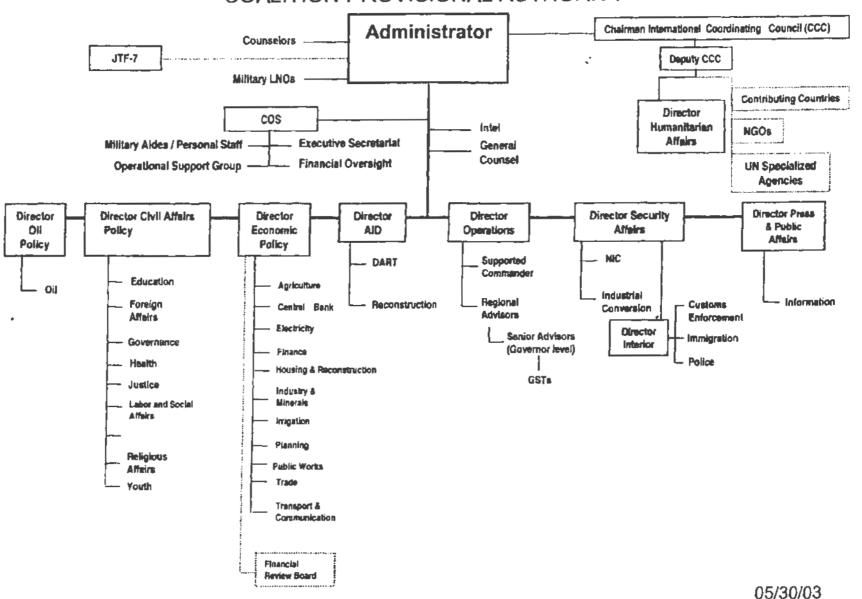

2. Site Plan of Compounds A and C based on 1 m satellite image.



Plan 3. Site Plan of Compound B based on 1 m satellite image.



Figure 1. Typical smoke damage, with significant looting debris.

C Wocuments and Senings/uper/Local Senings/Temporary Interset Files/Content.IE:14PQ7052PBADQSH PRISON PROPECT RECONSTRUCTION PROPOSAL[1].doc 6/11/2003 5:32 PM



Figure 2. Looted motor control center, Compound B.



Figure 3. Looted diesel generator.



Figure 4. Service panel, wires ripped from wall and panel.





Figure 6. Cafe in Compound A. Note large number of spent batteries in rooms beyond.



Figure 7. Breezeway roof. Typical construction (no isolation joints) at each Mosque in the compounds. Note the spalling from the breezeway and the mosque wall.

# COALITION PROVISIONAL AUTHORITY



|                                                      | UK Ministry of Justice                                                                                                                                                                                                                                                                                                                                          |
|------------------------------------------------------|-------------------------------------------------------------------------------------------------------------------------------------------------------------------------------------------------------------------------------------------------------------------------------------------------------------------------------------------