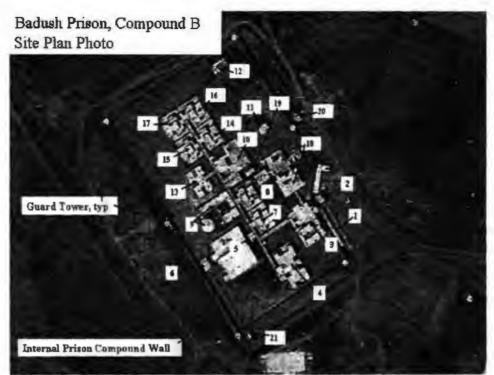

Total for Compound A & B \$2,843,173

Plan 1. Site Plan of Badush Prison based on 1 m satellite image.

Plan 2. Site Plan of Compounds A and C based on 1 m satellite image.

Plan 3. Site Plan of Compound B based on 1 m satellite image.

Total for Compound A & B \$2,843,173

C. Documents and Sattingshare/Local Settings/Temporary Internet Files/Content IES/4PQ7052//BADCSH PRISON PROJECT RECONSTRUCTION PROPOSAL[1] doc 6/11/2003 - 5/12 PM

Plan 1. Site Plan of Badush Prison based on 1 m satellite image.

Plan 2. Site Plan of Compounds A and C based on 1 m satellite image.

Plan 3. Site Plan of Compound B based on 1 m satellite image.

Figure 1. Typical smoke damage, with significant looting debris.

C Wocuments and Senings/uper/Local Senings/Temporary Interset Files/Content.IE:14PQ7052PBADQSH PRISON PROPECT RECONSTRUCTION PROPOSAL[1].doc 6/11/2003 5:32 PM