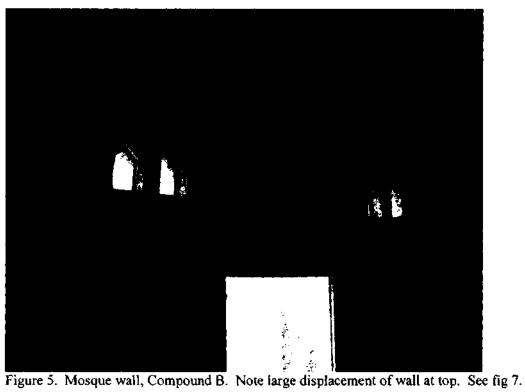

Observations - The team visited Badush Prison on 2 and 3 June 2003. The portion we assessed includes Compounds A and B, a total of 37 buildings. Although we were able to speak informally with a guard from the facility, the management of the prison was not available for discussion. The complex was totally absent office furniture (desks, chairs, etc.) and any normal office equipment (telephones, file cabinets, etc.). All files were either burned or strewn among the debris left by the vandals and looters. There were no beds for residents. The effort was so complete that it is not possible to determine the scope or volume of contents in the buildings prior to the looting, nor was it possible to estimate the number of residents with any degree of accuracy. The kitchen and prison hospital were both totally stripped of equipment and contents. Looting of the facility was complete in all regards. Electrical and mechanical equipment that was mobile in any sense of the term had been removed or destroyed in place. Fires in the complex were localized and did not appear to have caused structural damage to the facilities. All 20 guard towers were totally gutted - all glass, electrical and mechanical equipment, doors, window frames, etc. - with only the concrete structures left. Six panels of exterior prison wall have been breached and will require replacement to return integrity to the security of the facility. Several columns comprising the frame structure supporting the mosque roof in Compound A exhibit distributed cracks on the exterior (tension) side and no cracks on the interior side. This may be expressing an overstress condition of the frame structure. This condition was not noted at the mosque in Compound B. The walls at the entrance of each mosque in Compounds A and B display damage as a result of poor construction technique. In each case the breezeway roof concrete appear to have been placed (poured) up against the mosque outer wall without the benefit of an isolation joint. It appears that summertime heat expansion of the breezeway roof is pressing the block wall panel of the

mosque inwards from the beam-column framing of the mosque and spalling the breezeway roof at the interface. The damage in the mosque of Compound B appears more severe than that of Compound A.

Recommendations - Overall the facility is in relatively good condition. There will be a need for extensive debris removal - both inside and outside the buildings - and a general cleaning of the interiors of all buildings. The buildings in Compound A require painting, but much of Compound B has been painted recently and will not need fresh paint. In office areas throughout the complex there are examples of what appears to be mural art by the residents. That art should be preserved if at all possible. Essentially all electrical fixtures and control panels must be replaced. The wiring throughout the facility is intact and not in need of replacement as it is buried in the walls in conduit. Doors and windows must be replaced at a rate approaching 100% for windows and 50% of the doors. Water closets, routinely destroyed by the vandals, must be replaced. The backup generator in Compound B must be replaced. The exterior security lighting must be replaced to ensure control of residents. The block panel wall at the entrance to the mosque in compound B should be replaced, as well as installing isolation joints of 1/2" minimum in each breezeway roof. A structural evaluation of the frame supporting the mosque roof in Compound A should be conducted. There appears to be no salvageable office equipment in the facility. A more-detailed breakdown of costs is available in the hard-copy file for the project.