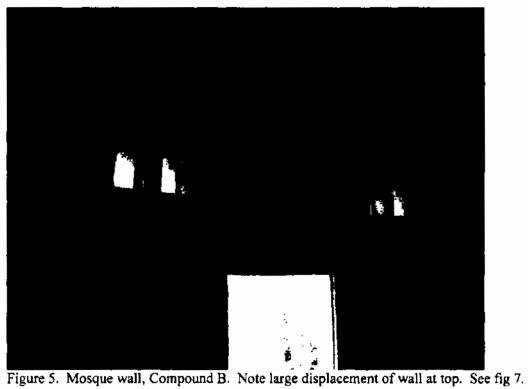

Observations - The team visited Badush Prison on 2 and 3 June 2003. The portion we assessed includes Compounds A and B, a total of 37 buildings. Although we were able to speak informally with a guard from the facility, the management of the prison was not available for discussion. The complex was totally absent office furniture (desks, chairs, etc.) and any normal office equipment (telephones, file cabinets, etc.). All files were either burned or strewn among the debris left by the vandals and looters. There were no beds for residents. The effort was so complete that it is not possible to determine the scope or volume of contents in the buildings prior to the looting, nor was it possible to estimate the number of residents with any degree of accuracy. The kitchen and prison hospital were both totally stripped of equipment and contents. Looting of the facility was complete in all regards. Electrical and mechanical equipment that was mobile in any sense of the term had been removed or destroyed in place. Fires in the complex were localized and did not appear to have caused structural damage to the facilities. All 20 guard towers were totally gutted - all glass, electrical and mechanical equipment, doors, window frames, etc. - with only the concrete structures left. Six panels of exterior prison wall have been breached and will require replacement to return integrity to the security of the facility. Several columns comprising the frame structure supporting the mosque roof in Compound A exhibit distributed cracks on the exterior (tension) side and no cracks on the interior side. This may be expressing an overstress condition of the frame structure. This condition was not noted at the mosque in Compound B. The walls at the entrance of each mosque in Compounds A and B display damage as a result of poor construction technique. In each case the breezeway roof concrete appear to have been placed (poured) up against the mosque outer wall without the benefit of an isolation joint. It appears that summertime heat expansion of the breezeway roof is pressing the block wall panel of the

mosque inwards from the beam-column framing of the mosque and spalling the breezeway roof at the interface. The damage in the mosque of Compound B appears more severe than that of Compound A.

Recommendations - Overall the facility is in relatively good condition. There will be a need for extensive debris removal - both inside and outside the buildings - and a general cleaning of the interiors of all buildings. The buildings in Compound A require painting, but much of Compound B has been painted recently and will not need fresh paint. In office areas throughout the complex there are examples of what appears to be mural art by the residents. That art should be preserved if at all possible. Essentially all electrical fixtures and control panels must be replaced. The wiring throughout the facility is intact and not in need of replacement as it is buried in the walls in conduit. Doors and windows must be replaced at a rate approaching 100% for windows and 50% of the doors. Water closets, routinely destroyed by the vandals, must be replaced. The backup generator in Compound B must be replaced. The exterior security lighting must be replaced to ensure control of residents. The block panel wall at the entrance to the mosque in compound B should be replaced, as well as installing isolation joints of 1/2" minimum in each breezeway roof. A structural evaluation of the frame supporting the mosque roof in Compound A should be conducted. There appears to be no salvageable office equipment in the facility. A more-detailed breakdown of costs is available in the hard-copy file for the project.