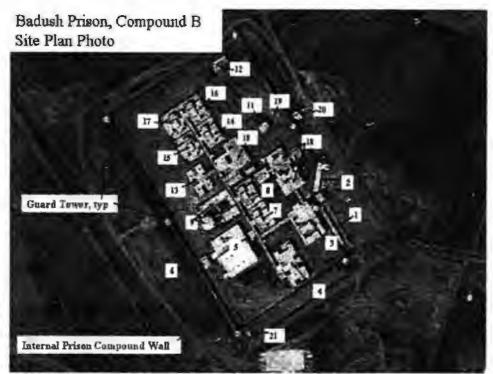

Total for Compound A & B \$2,843,173

Plan 1. Site Plan of Badush Prison based on 1 m satellite image.

Plan 2. Site Plan of Compounds A and C based on 1 m satellite image.

Plan 3. Site Plan of Compound B based on 1 m satellite image.

Plan 2. Site Plan of Compounds A and C based on 1 m satellite image.

Plan 3. Site Plan of Compound B based on 1 m satellite image.

Figure 1. Typical smoke damage, with significant looting debris.

C Wocuments and Senings/uper/Local Senings/Temporary Interset Files/Content.IE:14PQ7052PBADQSH PRISON PROPECT RECONSTRUCTION PROPOSAL[1].doc 6/11/2003 5:32 PM