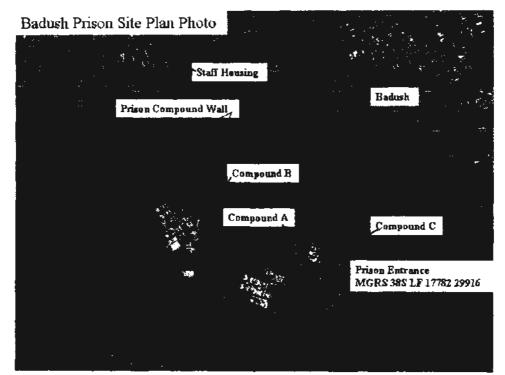

Location - 38S LF 17782 29916 (MGRS).

Estimated Cost - \$2,900,000 (US)

Background – Badush Prison is a regional facility for convicted criminals. The complex is large (approximately 1 km X 1.5 km) and is comprised of many buildings within three distinct complexes plus housing for the large guard staff. The facility was looted and vandalized, including localized burning, subsequent to the end of hostilities. A previous assessment exists for "Compound C" and work on that area is scheduled to be underway in the immediate future. The complex also has a new sewage treatment facility on the site but it has never been operational. Aerial photography is available at one-meter resolution.

Total for Compound A & B \$2,843,173

Plan 1. Site Plan of Badush Prison based on 1 m satellite image.

Plan 2. Site Plan of Compounds A and C based on 1 m satellite image.

Plan 3. Site Plan of Compound B based on 1 m satellite image.

Background – Badush Prison is a regional facility for convicted criminals. The complex is large (approximately 1 km X 1.5 km) and is comprised of many buildings within three distinct complexes plus housing for the large guard staff. The facility was looted and vandalized, including localized burning, subsequent to the end of hostilities. A previous assessment exists for "Compound C" and work on that area is scheduled to be underway in the immediate future. The complex also has a new sewage treatment facility on the site but it has never been operational. Aerial photography is available at one-meter resolution.

Total for Compound A & B \$2,843,173

C. Documents and Sattingshare/Local Settings/Temporary Internet Files/Content IES/4PQ7052//BADCSH PRISON PROJECT RECONSTRUCTION PROPOSAL[1] doc 6/11/2003 - 5/12 PM

Plan 1. Site Plan of Badush Prison based on 1 m satellite image.