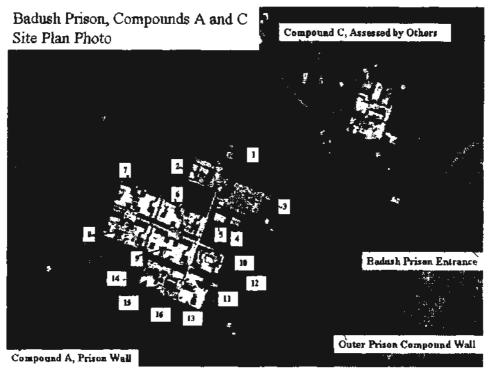

Total for Compound A & B \$2,843,173

Plan 1. Site Plan of Badush Prison based on 1 m satellite image.

Plan 2. Site Plan of Compounds A and C based on 1 m satellite image.

Plan 3. Site Plan of Compound B based on 1 m satellite image.

Plan 2. Site Plan of Compounds A and C based on 1 m satellite image.

Plan 3. Site Plan of Compound B based on 1 m satellite image.

Figure 1. Typical smoke damage, with significant looting debris.

C Wocuments and Senings/uper/Local Senings/Temporary Interset Files/Content.IE:14PQ7052PBADQSH PRISON PROPECT RECONSTRUCTION PROPOSAL[1].doc 6/11/2003 5:32 PM