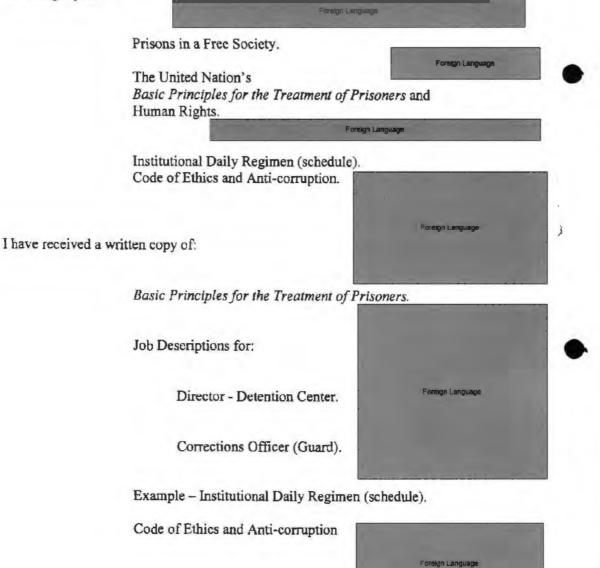

# ACKNOWLEDGMENT Of TRAINING

I hereby acknowledge that I have received a one-day training course which included the following topics:

The United Nation's Basic Principles for the Treatment of Prisoners and Human Rights.

Institutional Daily Regimen (schedule). Code of Ethics and Anti-corruption.

I have received a written copy of:

Basic Principles for the Treatment of Prisoners.

Job Descriptions for:

Director - Detention Center.

Corrections Officer (Guard).

Example - Institutional Daily Regimen (schedule).

Code of Ethics and Anti-corruption

I understand this instruction and these documents have been provided to assist me in performing my duties as an employee of a detention center or prison. I also acknowledge that failure to perform my duties consistent with these guidelines will result in being terminated from my position.