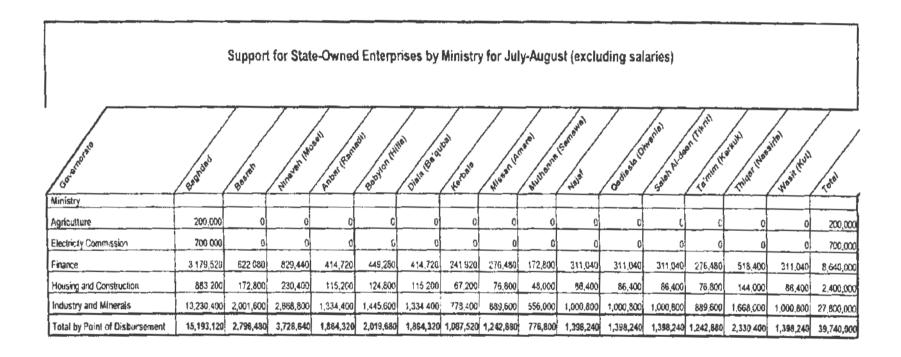

| 6,425,023 | 3,881,555 | 4,265,615   | 2,784,603 | 5,021,823       | 5,040,792   | 4,934,095     | 4,390,531   | 7,769,153           | 4,866,565                                        | 257,203,740          |

FINAL 8/1/2003



# UK Ministry of Justice From: Sent: Wednesday, August 27,2003 11:53 AM To: Browning, Stephen E. SES; Johnson, Susan R. (SES); Walker L. SES; Braun Michael A. (SES-5); 
Importance: High

CPA Senior and Regional Advisors, Governorate Treasurers, Directors General, Governorate Support Teams, and Other Interested Parties:

Thank you for the feedback that many of you have provided over the last several weeks in-person, by email, and at the recent GST conference in Baghdad. I have tried to incorporate your feedback in the attached set of DRAFT guidelines, which are meant to simplify the release of funds for July-August and September-December. I would like your assistance in reviewing the attached draft for clarity and workability.

Please try to deliver your comments by close-ofbusiness SUNDA