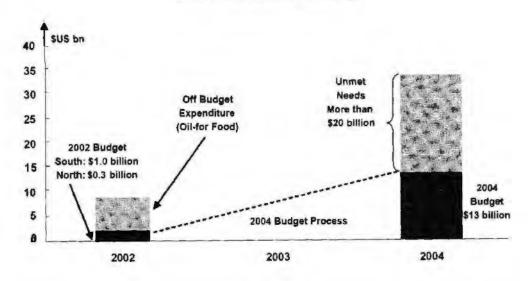

#### Notes for editors

- 1. The Budget for 2004 expects revenues of around NID 49.5 trillion (USS 13 bilhon), with expenditures of NID 20.25 trillion (USS 13.5 bilhon), meaning the Budget in 2004 will run a deficit of around NID 900 billion (USS 600 million). This deficit will be funded through refunds from cancelled Oil-For-Food contracts, meaning there will be no need for Iraq to borrow or print money to finance its deficit. In 2005 and 2006, the Budget is in balance, with spending matching revenues.
- 2. The budget reflects the 5 core principles laid out by the Iraqi ministries to drive the economic agenda. The core principles include, economic openness, private sector development, international integration, transparency in Government spending, and providing a safety net for the poor.
- 3. Journalists can obtain copies of the Iraqi 2004 Budget at the Convention Center.

The 2004 budget is characterized by the following:

- 1. The budget was prepared by Iraqi staff.
- 2. Budget's expenditures were funded by available Iraqi resources. It does not rely on increased borrowing, printing money, or foreign assistance.
- 3. Financing the 2004 Budget: The current budget shows a deficit of about 600 million dollars (900 billion dinars) compared to the 2003 budget which showed a deficit of about 3,000 million dollars (4,500 billion dinars). This

2004 Budget Press Statement - As Prepared for Delivery

deficit will be financed from the return of unspent Oil-for-Food program funds.

4. Undoubtedly the estimated needs to rebuild Iraq would exceed resources available for the 2004 budget. The Governing Council will exert all possible efforts to finance the above mentioned needs through activating the national economy and the private sector.