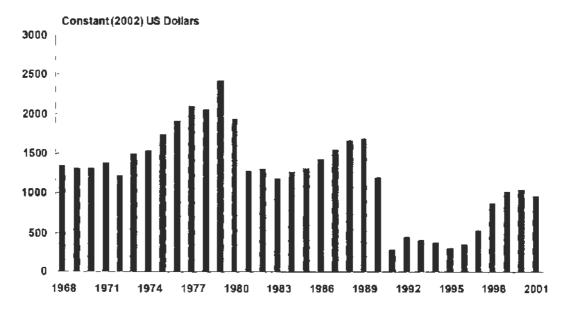

proposed to re-develop Iraq's economy to improve the living standards of the population, drawing on the lessons from other transition economies.

### The decline of Iraq's economy

It is very difficult to get reliable economic and fiscal data for Iraq over the past two decades. Since 1979 the Iraqi national Budget was prepared in secret, and very closely held by the highest levels of the regime. Similarly, releasing core economic information about Iraq (Gross Domestic Product, unemployment and inflation rates) to the wrong hands carried the death penalty.

Nevertheless, the devastating economic effect of the previous regime's policies is undeniable. Saddam Hussein and his Ba'ath party presided over a very significant fall in living standards in Iraq, both in absolute and relative terms.



Chart 1 Iraqi per capita GDP: 1968-2001 (\$US 2002)

Source: Ministry of Planning, CPA estimates.

Thirty years ago, Iraq was an economic leader in the Arab world. Iraq had a strong workforce, modern infrastructure, and an effective public administration.

Today, while incomes of the rest of the world have gone forwards, per capita income in Iraq is a fraction of what it was 20 years ago (Chart 1).

The scale of this economic tragedy is difficult to overstate. The result is that Iraq today is an impoverished country, having once been a middle income country.

This decline in income co-incided with a collapse in infrastructure investment (Chart 2). This long term neglect of Iraq's vital infrastructure has left a legacy of a decrepit and fragile public infrastructure, and a capital stock a