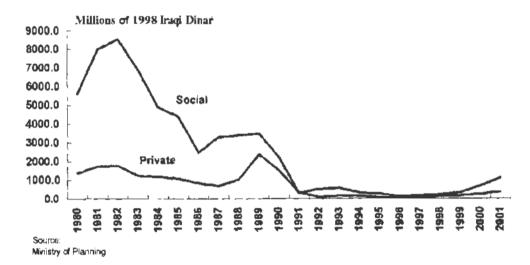

\$US 2002)

Source: Ministry of Planning, CPA estimates.

Thirty years ago, Iraq was an economic leader in the Arab world. Iraq had a strong workforce, modern infrastructure, and an effective public administration.

Today, while incomes of the rest of the world have gone forwards, per capita income in Iraq is a fraction of what it was 20 years ago (Chart 1).

The scale of this economic tragedy is difficult to overstate. The result is that Iraq today is an impoverished country, having once been a middle income country.

This decline in income co-incided with a collapse in infrastructure investment (Chart 2). This long term neglect of Iraq's vital infrastructure has left a legacy of a decrepit and fragile public infrastructure, and a capital stock a fraction of what it was two decades ago.



Chart 2: Gross Capital Formation in Iraq: 1980-2001

### The economic legacy of Saddam Hussein

The source of Iraq's current problems stems from decades of economic mismanagement and corruption at the hands of Saddam Hussein and Iraq's Ba'ath party.

#### War, Opulence and Isolation

To some extent, this mismanagement is well known and broadly accepted. For example, the former regime:

 Started wars of aggression that cost untold Iraqi lives and tens of billions of dollars;

- Squandered Iraq's oil wealth on an opulent lifestyle for favoured officials of the previous regime, while ordinary Iraqis suffered a sustained decline in living standards; and
- Chose to isolate Iraq from the international community rather than dismantle its capacity for further military aggression against its neig