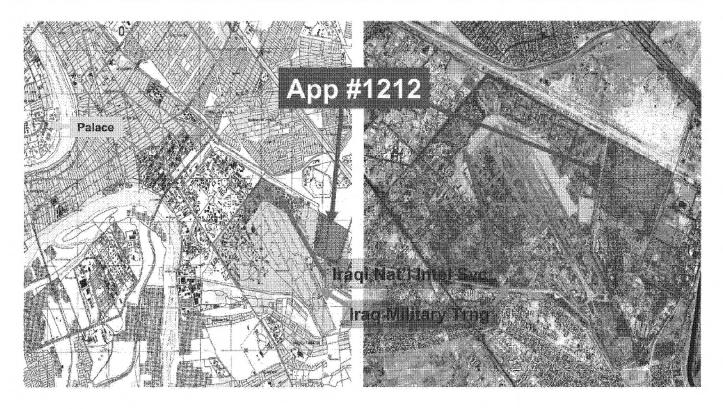

| App<br># | Requestor                                        | POC               | Grids                | Use    | # Office | # Billet | SM /<br>Person | Description                                                                                                                                                                                                                                  |
|----------|--------------------------------------------------|-------------------|----------------------|--------|----------|----------|----------------|----------------------------------------------------------------------------------------------------------------------------------------------------------------------------------------------------------------------------------------------|
| 1212     | Iraqi<br>Corrections<br>Svcs / Min of<br>Justice | <b>COL</b> (b)(6) | MB<br>53713<br>82304 | Office | ?:       |          |                | 0.6 sq KM lot with various small, looted bldgs in red condition at Al Rashid Airfield. Will be used to construct future prison facility to implement Iraqi national penal system. Resources and assets to support the effort are inadequate. |

| App<br># | Requestor                                        | POC    | Grids                | Use    | # Office | # Billet | SM /<br>Person | Description                                                                                                                                                                                                                                  |
|----------|--------------------------------------------------|--------|----------------------|--------|----------|----------|----------------|----------------------------------------------------------------------------------------------------------------------------------------------------------------------------------------------------------------------------------------------|
| 1212     | Iraqi<br>Corrections<br>Svcs / Min of<br>Justice | (b)(6) | MB<br>53713<br>82304 | Office | ?        |          |                | 0.6 sq KM lot with various small, looted bidgs in red condition at Al Rashid Airfield. Will be used to construct future prison facility to implement Iraqi national penal system. Resources and assets to support the effort are inadequate. |