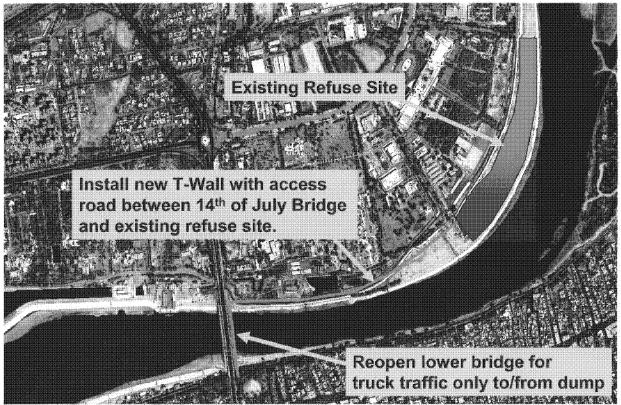

In Facility Mgt, Awtg Ownership and Assessment (Min of Finance)



#### MNF-I FOBs

- 175 total, 102 applied, 73 need applications
- Info is <del>FOUO s</del>o no formal applications developed
- 33 Priority 1 (20 applied)
- 54 Priority 2 (27 applied)
- 64 Priority 3 (36 applied)
- 24 Priority 4 (17 applied)





• <u>Status</u>: In Facility Mgt, Awtg Ownership and Assessment (Min of Finance)



#### **MCI** Towers



- 17 Total Sites Applied for; All in Baghdad
  - 3 in Green Zone
  - 1 is key MCI communication hub for CPA cell phone system in Baghdad, located at BIAP
- Status: In Facility Mgt, Awtg Ownership and Assessment (Min of Finance)



### Proposed Man-Camp Summary







# Proposed Primary Man-Camp







### Proposed Alternate Man-Camp







### Proposed Refuse Transfer Plan







## **Green Zone Real Property Sand Book Standards**



 CENTCOM developed standards for contingency and long-term base camp facilities

Living Space by Grade

| Grades               | Authorized<br>Space<br>(NSF/ Person) | Authorized<br>Space<br>(NSM/Person) |  |  |
|----------------------|--------------------------------------|-------------------------------------|--|--|
| 07+                  | 512                                  | 47.6                                |  |  |
| E9, CW5, O5/6        | 256                                  | 23.8                                |  |  |
| E8, CW3/4, O3/4      | 160                                  | 14.9                                |  |  |
| E6/7, WO1/2,<br>O1/2 | 130                                  | 12.1