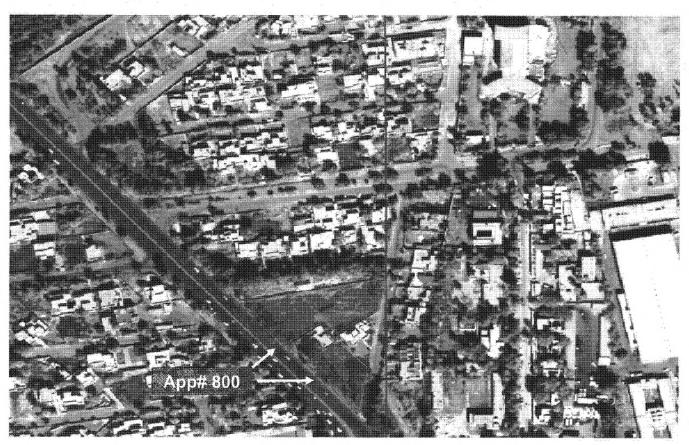

### Red Zone Property Request Summary

| App<br># | Requestor                 | POC       | Grids                | Use        | # Office | # Billet | SM /<br>Person | Description                                                                                                                                                                                                             |
|----------|---------------------------|-----------|----------------------|------------|----------|----------|----------------|-------------------------------------------------------------------------------------------------------------------------------------------------------------------------------------------------------------------------|
| 807      | Iraqi Child<br>Protection | MAJ(b)(6) | MB<br>43922<br>85220 | Recreation | 6        |          | 7              | 6,500 SM lot with 2 one-story buildings (30 and 10 SMs) in green condition. Will be used as a playground for children with 6 security guards. Assists street children, welfare cases, and women for emergency shelters. |
| 1022     | Iraqi Child<br>Protection | MAJ       | MB<br>43986<br>85119 | Residence  | 15       | 15       | 23             | 900 SM lot with one 2-story house (350 SM) in amber condition. To be used as children's emergency shelter.                                                                                                              |