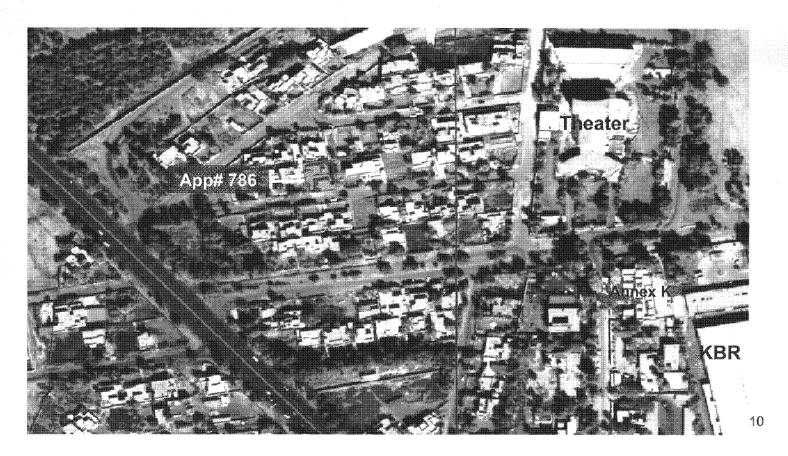

### Red Zone Property Request Summary

| App<br># | Requestor                 | POC           | Grids                | Use        | # Office | # Billet | SM /<br>Person | Description                                                                                                                                                                                                             |
|----------|---------------------------|---------------|----------------------|------------|----------|----------|----------------|-------------------------------------------------------------------------------------------------------------------------------------------------------------------------------------------------------------------------|
| 807      | Iraqi Child<br>Protection | MAJ(b)(6<br>) | MB<br>43922<br>85220 | Recreation | 6        |          | 7              | 6,500 SM lot with 2 one-story buildings (30 and 10 SMs) in green condition. Will be used as a playground for children with 6 security guards. Assists street children, welfare cases, and women for emergency shelters. |
| 1022     | Iraqi Child<br>Protection | LAM           | MB<br>43986<br>85119 | Residence  | 15       | 15       | 23             | 900 SM lot with one 2-story house (350 SM) in amber condition. To be used as children's emergency shelter.                                                                                                              |