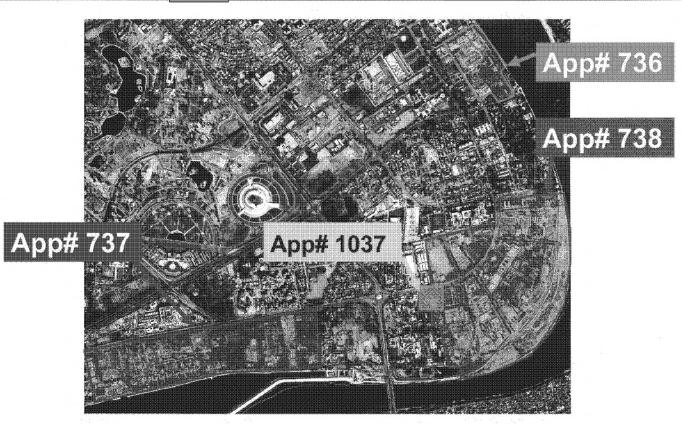

### Red Zone Property Request Summary

| App<br># | Requestor                 | POC           | Grids                | Use        | # Office | # Billet | SM /<br>Person | Description                                                                                                                                                                                                             |
|----------|---------------------------|---------------|----------------------|------------|----------|----------|----------------|-------------------------------------------------------------------------------------------------------------------------------------------------------------------------------------------------------------------------|
| 807      | Iraqi Child<br>Protection | MAJ(b)(6<br>) | MB<br>43922<br>85220 | Recreation | 6        |          | 7              | 6,500 SM lot with 2 one-story buildings (30 and 10 SMs) in green condition. Will be used as a playground for children with 6 security guards. Assists street children, welfare cases, and women for emergency shelters. |
| 1022     | Iraqi Child<br>Protection | LAM           | MB<br>43986<br>85119 | Residence  | 15       | 15       | 23             | 900 SM lot with one 2-story house (350 SM) in amber condition. To be used as children's emergency shelter.                                                                                                              |

| App<br># | Requestor                      | POC              | Grids                | Use    | # Office | # Billet | SM /<br>Person | Description                                                                                                                                                                                                |
|----------|--------------------------------|------------------|----------------------|--------|----------|----------|----------------|------------------------------------------------------------------------------------------------------------------------------------------------------------------------------------------------------------|
| 1106     | US Gov't<br>(Dept of<br>State) | Mr(b)(<br>(b)(6) | MB<br>44344<br>84722 | Office | 50       |          | 11             | 6,000 SM lot with one 2-story building (520 SM) and guard<br>shack (25 SM) in green condition. Will be used as a<br>command and control for Spec Ops collection and Counter-<br>Terrorism ops for Baghdad. |

| App<br># | Requestor                        | POC            | Grids      | Use     | #<br>Office | #<br>Billet | SM /<br>Person | Description                                                                                                           |
|----------|----------------------------------|----------------|------------|---------|-------------|-------------|----------------|-----------------------------------------------------------------------------------------------------------------------|
| 1179     | Interim Iraqi Gov<br>Exec Office | AMB<br>Kennedy | See<br>Map | Res/Off | ?           | ?           |                | 7,900 SM lot with 3-story and two 1-story bldgs in green cond. For safe, secure res/office of Iraqi Gov official.     |
| 1180     | Interim Iraqi Gov<br>Exec Office | AMB<br>Kennedy | See<br>Map | Res/Off | 7           | ?           |                | 9,700 SM lot with 2-story and two 1-story bldgs in green cond. For safe, secure res/office of Iraqi Gov official.     |
| 1181     | Interim Iraqi Gov<br>Exec Office | AMB<br>Kennedy | See<br>Map | Res/Off | ?           | ?           |                | 10,800 SM lot with two 2-story & four 1-story bldgs in green cond. For safe, secure res/office of Iraqi Gov official. |

| App  | Requestor                              | POC         | Grids                | Use       | # Office | # Billet | SM /   | Description                                                                                                               |
|------|----------------------------------------|-------------|----------------------|-----------|----------|----------|--------|---------------------------------------------------------------------------------------------------------------------------|
| #    |                                        |             |                      |           |          |          | Person |                                                                                                                           |
| 1182 | Interim Iraqi Govt<br>Executive Office | AMB Kennedy | MB<br>40359<br>83389 | Residence | 4 / unit | 4 / unit | 45     | 118,000 SM lot with 24 houses (180 SM each) in green condition. Will be used to house Interim Iraqi Government officials. |