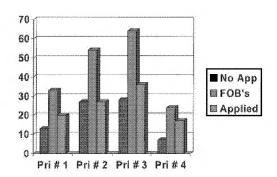

#### MNF-I FOBs

- 175 total, 102 applied, 73 need applications
- Info is <del>FOUO s</del>o no formal applications developed
- 33 Priority 1 (20 applied)
- 54 Priority 2 (27 applied)
- 64 Priority 3 (36 applied)
- 24 Priority 4 (17 applied)

#### MNF-I FOBs

- 175 total, 102 applied, 73 need applications
- Info is <del>FOUO</del> so no formal applications developed
- 33 Priority 1 (20 applied)
- 54 Priority 2 (27 applied)
- 64 Priority 3 (36 applied)
- 24 Priority 4 (17 applied)