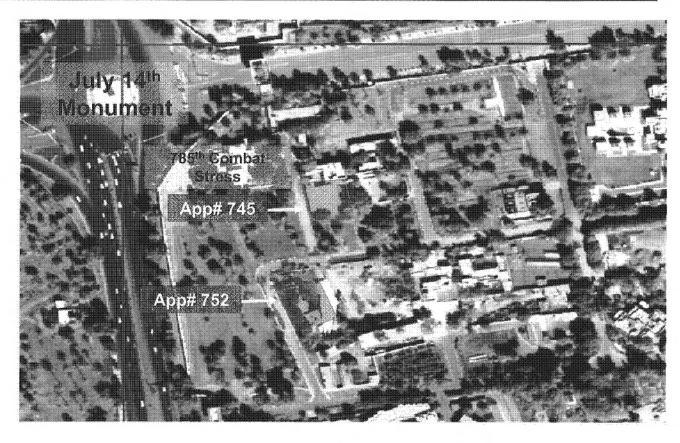

| App<br># | Requestor                                        | POC               | Grids                | Use    | # Office | # Billet | SM /<br>Person | Description                                                                                                                                                                                                                                  |
|----------|--------------------------------------------------|-------------------|----------------------|--------|----------|----------|----------------|----------------------------------------------------------------------------------------------------------------------------------------------------------------------------------------------------------------------------------------------|
| 1212     | Iraqi<br>Corrections<br>Svcs / Min of<br>Justice | <b>COL</b> (b)(6) | MB<br>53713<br>82304 | Office | ?:       |          |                | 0.6 sq KM lot with various small, looted bldgs in red condition at Al Rashid Airfield. Will be used to construct future prison facility to implement Iraqi national penal system. Resources and assets to support the effort are inadequate. |

| App  | Requestor                                   | POC                | Grids                | Use    | # Office | # Billet | SM /   | Description                                                                                                                                               |
|------|---------------------------------------------|--------------------|----------------------|--------|----------|----------|--------|-----------------------------------------------------------------------------------------------------------------------------------------------------------|
| #    | <u> </u>                                    |                    |                      |        |          |          | Person |                                                                                                                                                           |
| 1213 | Independent<br>Electoral<br>Commission Iraq | Ms (h)(6<br>(h)(6) | MB<br>43356<br>86126 | Office | 600      |          | 13     | One 3-story office bidg (7,800 SM) in<br>amber condition. To be used by the<br>exclusive electoral authority in Iraq to<br>implement 5 elections in 2005. |