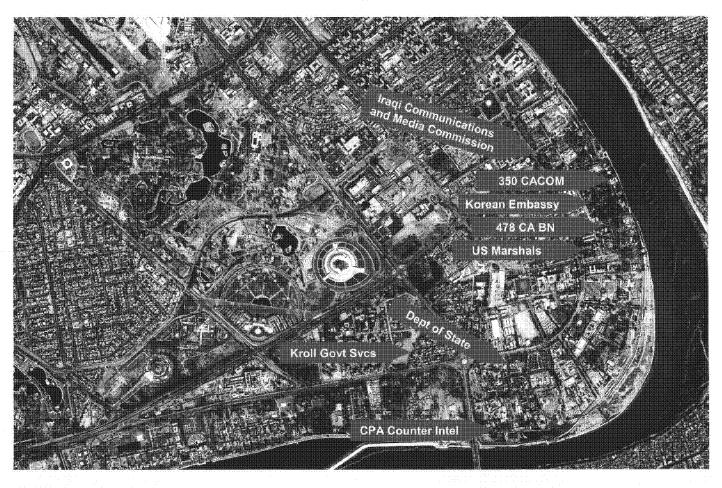

| App<br># | Requestor                      | POC              | Grids                | Use    | # Office | # Billet | SM /<br>Person | Description                                                                                                                                                                                      |
|----------|--------------------------------|------------------|----------------------|--------|----------|----------|----------------|--------------------------------------------------------------------------------------------------------------------------------------------------------------------------------------------------|
| 1106     | US Gov't<br>(Dept of<br>State) | Mr(b)(<br>(b)(6) | MB<br>44344<br>84722 | Office | 50       |          | 11             | 6,000 SM lot with one 2-story building (520 SM) and guard shack (25 SM) in green condition. Will be used as a command and control for Spec Ops collection and Counter-Terrorism ops for Baghdad. |