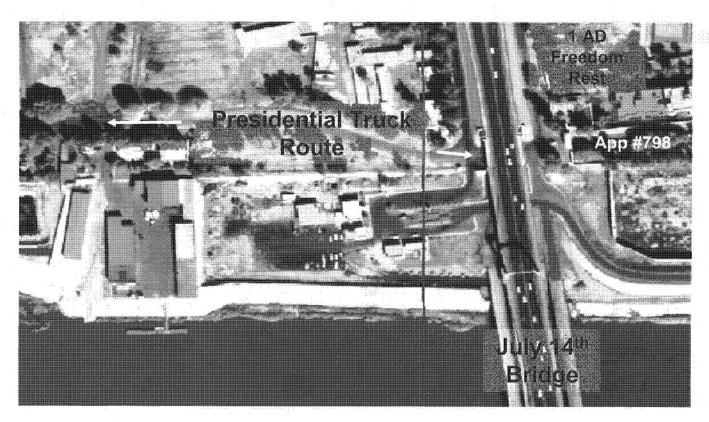

-----|--------|--------------|--------|-------------------------------------------------------------|
| 762  | cso /     | LCDR   | MB 4522 8541 | Office | Former 170th MP compound. Multiple one-story brick/concrete |
|      | V         | (b)(6) |              |        | facilities in green condition.                              |



| App# | Requestor                        | POC       | Grids           | Use    | Desc                                                                 |
|------|----------------------------------|-----------|-----------------|--------|----------------------------------------------------------------------|
| 798  | Federal Bureau of Investigations | SSA(b)(6) | MB 4410<br>8444 | Office | 400SM two-story brick/concrete apartment building in amber condition |



| App# | Requestor                       | POC       | Grids             | Use    | Desc                                                         | 1 |
|------|---------------------------------|-----------|-------------------|--------|--------------------------------------------------------------|---|
| 745  | 2 <sup>nd</sup> Medical Brigade | LTC(b)(6) | MB 44188<br>84902 | Office | 80 SM two-story brick/concrete residence in green condition  | - |
| 752  | 2 <sup>nd</sup> Medical Brigade | LTC       | MB 44187<br>84772 | Office | 200 SM two-story brick/concrete residence in green condition |   |



| App# | Requestor                                                  | Use                | Desc