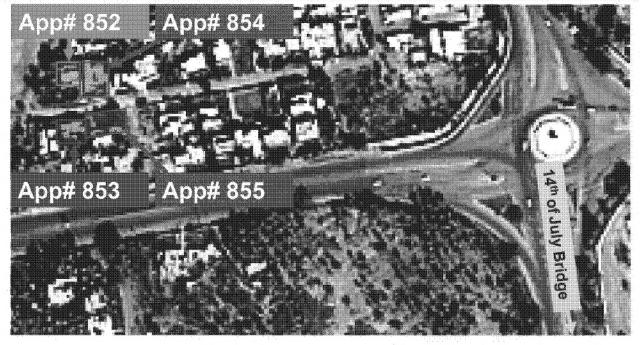

| App<br># | Requestor                      | POC              | Grids                | Use    | # Office | # Billet | SM /<br>Person | Description                                                                                                                                                                                      |
|----------|--------------------------------|------------------|----------------------|--------|----------|----------|----------------|--------------------------------------------------------------------------------------------------------------------------------------------------------------------------------------------------|
| 1106     | US Gov't<br>(Dept of<br>State) | Mr(b)(<br>(b)(6) | MB<br>44344<br>84722 | Office | 50       |          | 11             | 6,000 SM lot with one 2-story building (520 SM) and guard shack (25 SM) in green condition. Will be used as a command and control for Spec Ops collection and Counter-Terrorism ops for Baghdad. |

| App<br># | Requestor                        | POC            | Grids      | Use     | #<br>Office | #<br>Billet | SM /<br>Person | Description                                                                                                           |
|----------|----------------------------------|----------------|------------|---------|-------------|-------------|----------------|-----------------------------------------------------------------------------------------------------------------------|
| 1178     | Interim Iraqi Gov<br>Exec Office | AMB<br>Kennedy | See<br>Map | Res/Off | ?           | ?           |                | 7,900 SM lot with 3-story and two 1-story bldgs in green cond. For safe, secure res/office of Iraqi Gov official.     |
| 1180     | Interim Iraqi Gov<br>Exec Office | AMB<br>Kennedy | See<br>Map | Res/Off | ?           | ?           |                | 9,700 SM lot with 2-story and two 1-story bldgs in green cond. For safe, secure res/office of Iraqi Gov official.     |
| 1181     | Interim Iraqi Gov<br>Exec Office | AMB<br>Kennedy | See<br>Map | Res/Off | ?           | ?           |                | 10,800 SM lot with two 2-story & four 1-story bldgs in green cond. For safe, secure res/office of Iraqi Gov official. |

| App<br># | Requestor                              | POC         | Grids                | Use       | # Office | # Billet | SM /<br>Person | Description                                                                                                               |
|----------|----------------------------------------|-------------|----------------------|-----------|----------|----------|----------------|---------------------------------------------------------------------------------------------------------------------------|
| 1182     | Interim Iraqi Govt<br>Executive Office | AMB Kennedy | MB<br>40359<br>83389 | Residence | 4/unit   | 4 / unit | 45             | 118,000 SM lot with 24 houses (180 SM each) in green condition. Will be used to house Interim Iraqi Government officials. |