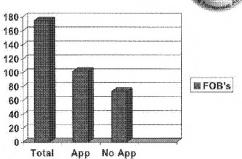

#### MNF-I FOBs

- 175 total, 102 applied, 73 need applications
- Info is <del>FOUO</del> so no formal applications developed
- 33 Priority 1 (20 applied)
- 54 Priority 2 (27 applied)
- 64 Priority 3 (36 applied)
- 24 Priority 4 (17 applied)