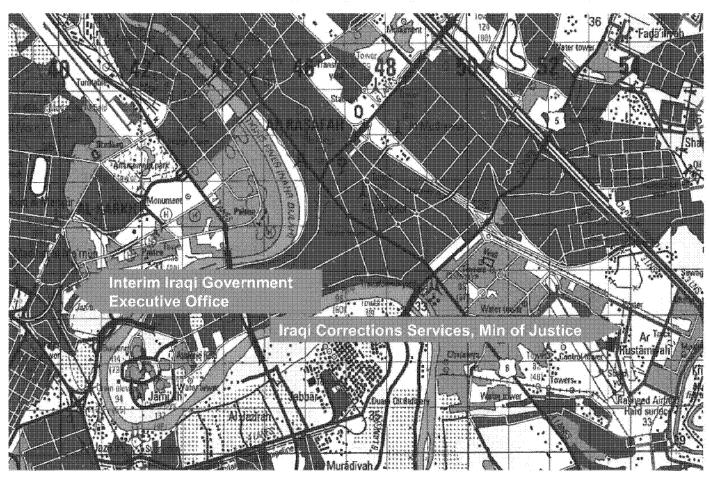

| App<br># | Requestor                        | POC            | Grids      | Use     | #<br>Office | #<br>Billet | SM /<br>Person | Description                                                                                                           |
|----------|----------------------------------|----------------|------------|---------|-------------|-------------|----------------|-----------------------------------------------------------------------------------------------------------------------|
| 1179     | Interim Iraqi Gov<br>Exec Office | AMB<br>Kennedy | See<br>Map | Res/Off | ?           | ?           |                | 7,900 SM lot with 3-story and two 1-story bldgs in green cond. For safe, secure res/office of Iraqi Gov official.     |
| 1180     | Interim Iraqi Gov<br>Exec Office | AMB<br>Kennedy | See<br>Map | Res/Off | 7           | ?           |                | 9,700 SM lot with 2-story and two 1-story bldgs in green cond. For safe, secure res/office of Iraqi Gov official.     |
| 1181     | Interim Iraqi Gov<br>Exec Office | AMB<br>Kennedy | See<br>Map | Res/Off | ?           | ?           |                | 10,800 SM lot with two 2-story & four 1-story bldgs in green cond. For safe, secure res/office of Iraqi Gov official. |

| App  | Requestor                              | POC         | Grids                | Use       | # Office | # Billet | SM /   | Description                                                                                                               |
|------|----------------------------------------|-------------|----------------------|-----------|----------|----------|--------|---------------------------------------------------------------------------------------------------------------------------|
| #    |                                        |             |                      |           |          |          | Person |                                                                                                                           |
| 1182 | Interim Iraqi Govt<br>Executive Office | AMB Kennedy | MB<br>40359<br>83389 | Residence | 4 / unit | 4 / unit | 45     | 118,000 SM lot with 24 houses (180 SM each) in green condition. Will be used to house Interim Iraqi Government officials. |