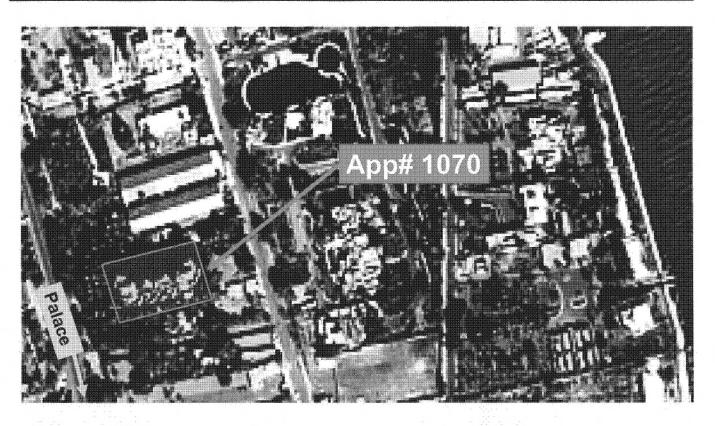

| App<br># | Requestor                                        | POC    | Grids                | Use    | # Office | # Billet | SM /<br>Person | Description                                                                                                                                                                                                                                  |
|----------|--------------------------------------------------|--------|----------------------|--------|----------|----------|----------------|----------------------------------------------------------------------------------------------------------------------------------------------------------------------------------------------------------------------------------------------|
| 1212     | Iraqi<br>Corrections<br>Svcs / Min of<br>Justice | (b)(6) | MB<br>53713<br>82304 | Office | ?        |          |                | 0.6 sq KM lot with various small, looted bidgs in red condition at Al Rashid Airfield. Will be used to construct future prison facility to implement Iraqi national penal system. Resources and assets to support the effort are inadequate. |