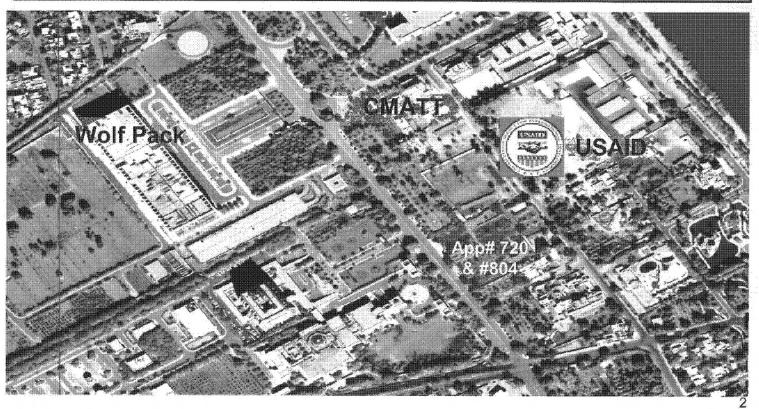

### Red Zone Property Request Summary

| App<br># | Requestor                 | POC           | Grids                | Use        | # Office | # Billet | SM /<br>Person | Description                                                                                                                                                                                                             |
|----------|---------------------------|---------------|----------------------|------------|----------|----------|----------------|-------------------------------------------------------------------------------------------------------------------------------------------------------------------------------------------------------------------------|
| 807      | Iraqi Child<br>Protection | MAJ(b)(6<br>) | MB<br>43922<br>85220 | Recreation | 6        |          | 7              | 6,500 SM lot with 2 one-story buildings (30 and 10 SMs) in green condition. Will be used as a playground for children with 6 security guards. Assists street children, welfare cases, and women for emergency shelters. |
| 1022     | Iraqi Child<br>Protection | LAM           | MB<br>43986<br>85119 | Residence  | 15       | 15       | 23             | 900 SM lot with one 2-story house (350 SM) in amber condition. To be used as children's emergency shelter.                                                                                                              |

### Red Zone Property Request Summary

| App<br># | Requestor                 | POC       | Grids                | Use        | # Office | # Billet | SM /<br>Person | Description                                                                                                                                                                                                             |
|----------|---------------------------|-----------|----------------------|------------|----------|----------|----------------|-------------------------------------------------------------------------------------------------------------------------------------------------------------------------------------------------------------------------|
| 807      | Iraqi Child<br>Protection | MAJ(b)(6) | MB<br>43922<br>85220 | Recreation | 6        |          | 7              | 6,500 SM lot with 2 one-story buildings (30 and 10 SMs) in green condition. Will be used as a playground for children with 6 security guards. Assists street children, welfare cases, and women for emergency shelters. |
| 1022     | Iraqi Child<br>Protection | MAJ       | MB<br>43986<br>85119 | Residence  | 15       | 15       | 23             | 900 SM lot with one 2-story house (350 SM) in amber condition. To be used as children's emergency shelter.                                                                                                              |