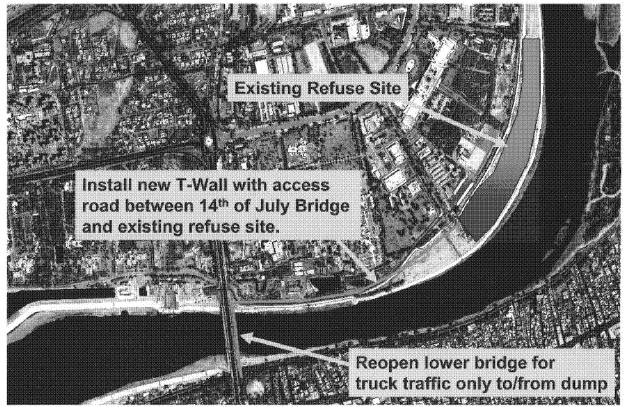

In Facility Mgt, Awtg Ownership and Assessment (Min of Finance)



#### MNF-I FOBs



- 175 total, 102 applied, 73 need applications
- Info is <del>FOUO</del> so no formal applications developed
- 33 Priority 1 (20 applied)
- 54 Priority 2 (27 applied)
- 64 Priority 3 (36 applied)
- 24 Priority 4 (17 applied)





• <u>Status</u>: In Facility Mgt, Awtg Ownership and Assessment (Min of Finance)



#### **MCI** Towers



- 17 Total Sites Applied for; All in Baghdad
  - 3 in Green Zone
  - 1 is key MCI communication hub for CPA cell phone system in Baghdad, located at BIAP
- Status: In Facility Mgt, Awtg Ownership and Assessment (Min of Finance)



### Proposed Man-Camp Summary







# Proposed Primary Man-Camp







# Proposed Alternate Man-Camp







### Proposed Refuse Transfer Plan







## **Green Zone Real Property Sand Book Standards**



 CENTCOM developed standards for contingency and long-term base camp facilities

Living Space by Grade

| Grades               | Authorized<br>Space<br>(NSF/ Person) | Authorized<br>Space<br>(NSM/Person) |  |  |
|----------------------|--------------------------------------|-------------------------------------|--|--|
| 07+                  | 512                                  | 47,6                                |  |  |
| E9, CW5, O5/6        | 256                                  | 23.8                                |  |  |
| E8, CW3/4, O3/4      | 160                                  | 14.9                                |  |  |
| E6/7, WO1/2,<br>O1/2 | 130                                  | 12.1