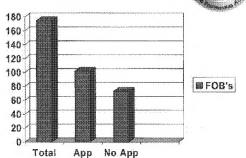

#### MNF-I FOBs

- 175 total, 102 applied, 73 need applications
- Info is <del>FOUO s</del>o no formal applications developed
- 33 Priority 1 (20 applied)
- 54 Priority 2 (27 applied)
- 64 Priority 3 (36 applied)
- 24 Priority 4 (17 applied)

#### MNF-I FOBs

- 175 total, 102 applied, 73 need applications
- Info is <del>FOUO</del> so no formal applications developed
- 33 Priority 1 (20 applied)
- 54 Priority 2 (27 applied)
- 64 Priority 3 (36 applied)
- 24 Priority 4 (17 applied)