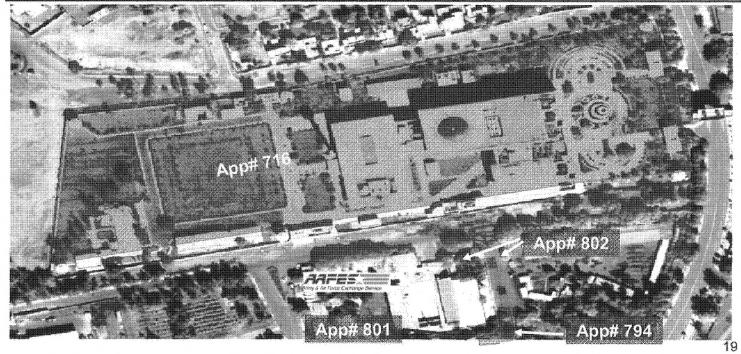

| App<br># | Requestor                                        | POC               | Grids                | Use    | # Office | # Billet | SM /<br>Person | Description                                                                                                                                                                                                                                  |
|----------|--------------------------------------------------|-------------------|----------------------|--------|----------|----------|----------------|----------------------------------------------------------------------------------------------------------------------------------------------------------------------------------------------------------------------------------------------|
| 1212     | Iraqi<br>Corrections<br>Svcs / Min of<br>Justice | <b>COL</b> (b)(6) | MB<br>53713<br>82304 | Office | ?:       |          |                | 0.6 sq KM lot with various small, looted bldgs in red condition at Al Rashid Airfield. Will be used to construct future prison facility to implement Iraqi national penal system. Resources and assets to support the effort are inadequate. |

| App  | Requestor                                   | POC                | Grids                | Use    | # Office | # Billet | SM /   | Description                                                                                                                                               |
|------|---------------------------------------------|--------------------|----------------------|--------|----------|----------|--------|-----------------------------------------------------------------------------------------------------------------------------------------------------------|
| #    | <u> </u>                                    |                    |                      |        |          |          | Person |                                                                                                                                                           |
| 1213 | Independent<br>Electoral<br>Commission Iraq | Ms (h)(6<br>(h)(6) | MB<br>43356<br>86126 | Office | 600      |          | 13     | One 3-story office bidg (7,800 SM) in<br>amber condition. To be used by the<br>exclusive electoral authority in Iraq to<br>implement 5 elections in 2005. |