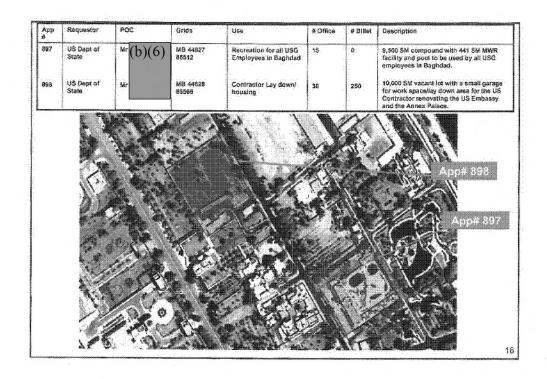

| App<br># | Requestor                      | POC              | Grids                | Use    | # Office | # Billet | SM /<br>Person | Description                                                                                                                                                                                                |
|----------|--------------------------------|------------------|----------------------|--------|----------|----------|----------------|------------------------------------------------------------------------------------------------------------------------------------------------------------------------------------------------------------|
| 1106     | US Gov't<br>(Dept of<br>State) | Mr(b)(<br>(b)(6) | MB<br>44344<br>84722 | Office | 50       |          | 11             | 6,000 SM lot with one 2-story building (520 SM) and guard<br>shack (25 SM) in green condition. Will be used as a<br>command and control for Spec Ops collection and Counter-<br>Terrorism ops for Baghdad. |