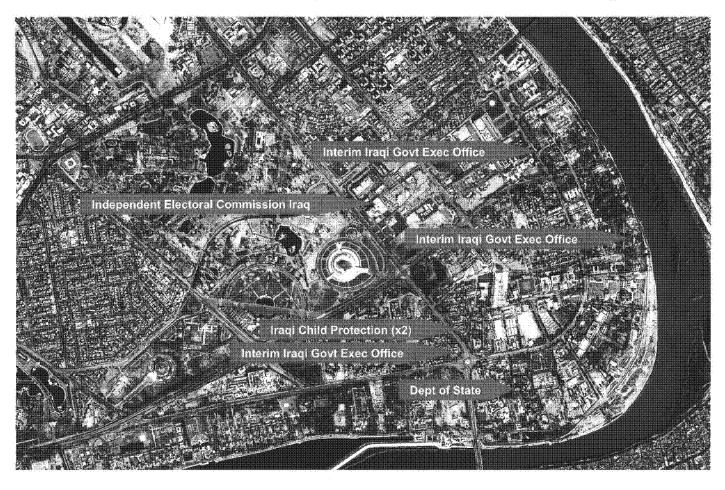

### **Property Request Summary**

|                                                                      |      |                 |                |                |                       |        | roperty Ty <sub>l</sub> |                     |           |                 |                   |                  |
|----------------------------------------------------------------------|------|-----------------|----------------|----------------|-----------------------|--------|-------------------------|---------------------|-----------|-----------------|-------------------|------------------|
| Applicant                                                            | Land | Indus-<br>trial | Ware-<br>house | Apart-<br>ment | Detached<br>Residence | Office | Office/<br>Residence    | Medical<br>Facility | Religious | Commer-<br>cial | Recrea-<br>tional | Educa-<br>tional |
| Iraqi Child Protection                                               |      |                 |                |                | 1                     |        |                         |                     |           |                 | 1                 |                  |
| US Government, Dept of State<br>Interim Iraqi Government Exec Office |      |                 |                |                | 1                     |        |                         |                     |           |                 |                   |                  |
| Iragi Corrections Services, Min of Justice                           |      |                 |                |                | 4.                    | 1      |                         |                     |           | -               |                   |                  |
| Independent Electoral Commission Iraq                                |      |                 |                |                |                       | 1      |                         |                     |           |                 |                   |                  |
| Total Applications                                                   | 0    | 0               | 0              | 0              | 6                     | 2      | 0                       | 0                   | 0         | .0              | 1                 | 0                |

### **Green Zone Property Request Summary**

### Red Zone Property Request Summary

| App<br># | Requestor                 | POC           | Grids                | Use        | # Office | # Billet | SM /<br>Person | Description                                                                                                                                                                                                             |
|----------|---------------------------|---------------|----------------------|------------|----------|----------|----------------|-------------------------------------------------------------------------------------------------------------------------------------------------------------------------------------------------------------------------|
| 807      | Iraqi Child<br>Protection | MAJ(b)(6<br>) | MB<br>43922<br>85220 | Recreation | 6        |          | 7              | 6,500 SM lot with 2 one-story buildings (30 and 10 SMs) in green condition. Will be used as a playground for children with 6 security guards. Assists street children, welfare cases, and women for emergency shelters. |
| 1022     | Iraqi Child<br>Protection | LAM           | MB<br>43986<br>85119 | Residence  | 15       | 15       | 23             | 900 SM lot with one 2-story house (350 SM) in amber condition. To be used as children's emergency shelter.                                                                                                              |

| App<br># | Requestor                      | POC              | Grids                | Use    | # Office | # Billet | SM /<br>Person | Description                                                                                                                                                                                                |
|----------|--------------------------------|------------------|----------------------|--------|----------|----------|----------------|------------------------------------------------------------------------------------------------------------------------------------------------------------------------------------------------------------|
| 1106     | US Gov't<br>(Dept of<br>State) | Mr(b)(<br>(b)(6) | MB<br>44344<br>84722 | Office | 50       |          | 11             | 6,000 SM lot with one 2-story building (520 SM) and guard<br>shack (25 SM) in green condition. Will be used as a<br>command and control for Spec Ops collection and Counter-<br>Terrorism ops for Baghdad. |

| App<br># | Requestor                                        | POC               | Grids                | Use    | # Office | # Billet | SM /<br>Person | Description                                                                                                                                                                                                                                  |
|----------|--------------------------------------------------|-------------------|----------------------|--------|----------|----------|----------------|----------------------------------------------------------------------------------------------------------------------------------------------------------------------------------------------------------------------------------------------|
| 1212     | Iraqi<br>Corrections<br>Svcs / Min of<br>Justice | <b>COL</b> (b)(6) | MB<br>53713<br>82304 | Office | ?:       |          |                | 0.6 sq KM lot with various small, looted bldgs in red condition at Al Rashid Airfield. Will be used to construct future prison facility to implement Iraqi national penal system. Resources and assets to support the effort are inadequate. |

| App  | Requestor                                   | POC                | Grids                | Use    | # Office | # Billet | SM /   | Description                                                                                                                                               |
|------|---------------------------------------------|--------------------|----------------------|--------|----------|----------|--------|-----------------------------------------------------------------------------------------------------------------------------------------------------------|
| #    | <u> </u>                                    |                    |                      |        |          |          | Person |                                                                                                                                                           |
| 1213 | Independent<br>Electoral<br>Commission Iraq | Ms (h)(6<br>(h)(6) | MB<br>43356<br>86126 | Office | 600      |          | 13     | One 3-story office bidg (7,800 SM) in<br>amber condition. To be used by the<br>exclusive electoral authority in Iraq to<br>implement 5 elections in 2005. |