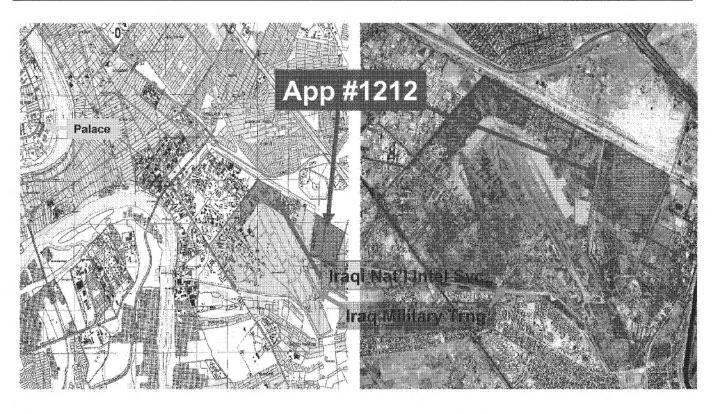

| App<br># | Requestor                                        | POC               | Grids                | Use    | # Office | # Billet | SM /<br>Person | Description                                                                                                                                                                                                                                  |
|----------|--------------------------------------------------|-------------------|----------------------|--------|----------|----------|----------------|----------------------------------------------------------------------------------------------------------------------------------------------------------------------------------------------------------------------------------------------|
| 1212     | Iraqi<br>Corrections<br>Svcs / Min of<br>Justice | <b>COL</b> (b)(6) | MB<br>53713<br>82304 | Office | ?:       |          |                | 0.6 sq KM lot with various small, looted bldgs in red condition at Al Rashid Airfield. Will be used to construct future prison facility to implement Iraqi national penal system. Resources and assets to support the effort are inadequate. |