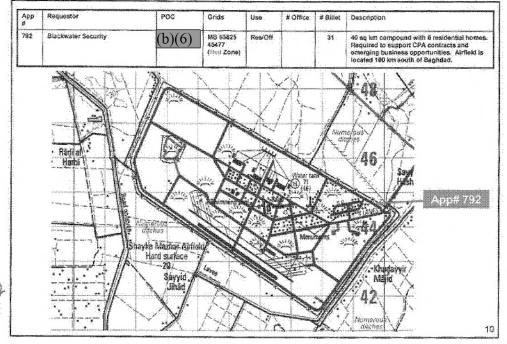

|   | 1                        |          |                              |   | 1                   |                     |                                         |                | -                 |                 |
| 50 GM Afric Command               |                     | 2 | <u> </u>                 | Ī        | 18                           | 3 |                     |                     | *************************************** |                | 2                 | -               |
| Total Applications                | 0                   | 2 | 0                        | 0        | 26                           | 4 | 5                   | ō                   | 1                                       | 1              | 3                 | 0               |

8





100 Km Sorghald (1. friends)





mod,





(b)(6)











## 350th Civil Affairs Command

| App # | Requestor                  | POC      | Grids          | Use        | #<br>Office                            | #<br>Billet | Description                                                    |
|-------|----------------------------|----------|----------------|------------|----------------------------------------|-------------|----------------------------------------------------------------|
| 975   | 350 Civil Affairs Command  | Maj (b)( | MB 4449 8685   | Residence  |                                        | 1           | 20 SM one story brick/concrete residence in green condition    |
| 970   | 350 Civil Affairs Command  | May 6)   | MB 4449 8805   | Residence  |