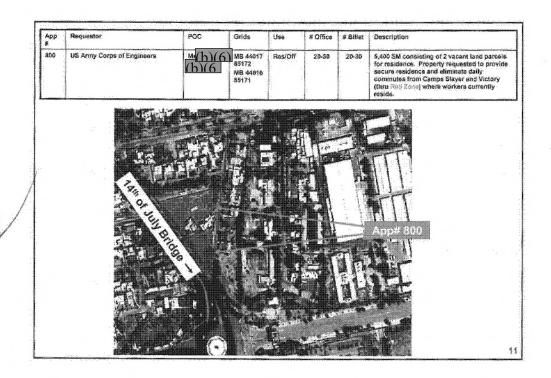

|          |                              |   | 1                   |                     |                                         |                | -                 |                 |
| 50 GM Afric Command               |                     | 2 | <u> </u>                 | Ī        | 18                           | 3 |                     |                     | *************************************** |                | 2                 | -               |
| Total Applications                | 0                   | 2 | 0                        | 0        | 26                           | 4 | 5                   | ō                   | 1                                       | 1              | 3                 | 0               |

8





100 Km Sorghald (1. friends)





mod,





(b)(6)











## 350th Civil Affairs Command

| App # | Requestor                  | POC      | Grids          | Use        | #<br>Office                            | #<br>Billet | Description                                                    |
|-------|----------------------------|----------|----------------|------------|----------------------------------------|-------------|----------------------------------------------------------------|
| 975   | 350 Civil Affairs Command  | Maj (b)( | MB 4449 8685   | Residence  |                                        | 1           | 20 SM one story brick/concrete residence in green condition    |
| 970   | 350 Civil Affairs Command  | May 6)   | MB 4449 8805   | Residence  |                                        | 25          | 2