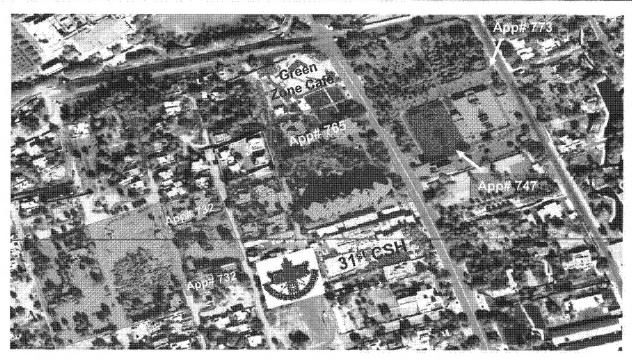

### **Green Zone Property Request Summary**

### Red Zone Property Request Summary

| App<br># | Requestor                 | POC           | Grids                | Use        | # Office | # Billet | SM /<br>Person | Description                                                                                                                                                                                                             |
|----------|---------------------------|---------------|----------------------|------------|----------|----------|----------------|-------------------------------------------------------------------------------------------------------------------------------------------------------------------------------------------------------------------------|
| 807      | Iraqi Child<br>Protection | MAJ(b)(6<br>) | MB<br>43922<br>85220 | Recreation | 6        |          | 7              | 6,500 SM lot with 2 one-story buildings (30 and 10 SMs) in green condition. Will be used as a playground for children with 6 security guards. Assists street children, welfare cases, and women for emergency shelters. |
| 1022     | Iraqi Child<br>Protection | LAM           | MB<br>43986<br>85119 | Residence  | 15       | 15       | 23             | 900 SM lot with one 2-story house (350 SM) in amber condition. To be used as children's emergency shelter.                                                                                                              |

| App<br># | Requestor                      | POC              | Grids                | Use    | # Office | # Billet | SM /<br>Person | Description                                                                                                                                                                                                |
|----------|--------------------------------|------------------|----------------------|--------|----------|----------|----------------|------------------------------------------------------------------------------------------------------------------------------------------------------------------------------------------------------------|
| 1106     | US Gov't<br>(Dept of<br>State) | Mr(b)(<br>(b)(6) | MB<br>44344<br>84722 | Office | 50       |          | 11             | 6,000 SM lot with one 2-story building (520 SM) and guard<br>shack (25 SM) in green condition. Will be used as a<br>command and control for Spec Ops collection and Counter-<br>Terrorism ops for Baghdad. |

| App<br># | Requestor                        | POC            | Grids      | Use     | #<br>Office | #<br>Billet | SM /<br>Person | Description                                                                                                           |
|----------|----------------------------------|----------------|------------|---------|-------------|-------------|----------------|-----------------------------------------------------------------------------------------------------------------------|
| 1179     | Interim Iraqi Gov<br>Exec Office | AMB<br>Kennedy | See<br>Map | Res/Off | ?           | ?           |                | 7,900 SM lot with 3-story and two 1-story bldgs in green cond. For safe, secure res/office of Iraqi Gov official.     |
| 1180     | Interim Iraqi Gov<br>Exec Office | AMB<br>Kennedy | See<br>Map | Res/Off | 7           | ?           |                | 9,700 SM lot with 2-story and two 1-story bldgs in green cond. For safe, secure res/office of Iraqi Gov official.     |
| 1181     | Interim Iraqi Gov<br>Exec Office | AMB<br>Kennedy | See<br>Map | Res/Off | ?           | ?           |                | 10,800 SM lot with two 2-story & four 1-story bldgs in green cond. For safe, secure res/office of Iraqi Gov official. |

| App  | Requestor                              | POC         | Grids                | Use       | # Office | # Billet | SM /   | Description                                                                                                               |
|------|----------------------------------------|-------------|----------------------|-----------|----------|----------|--------|---------------------------------------------------------------------------------------------------------------------------|
| #    |                                        |             |                      |           |          |          | Person |                                                                                                                           |
| 1182 | Interim Iraqi Govt<br>Executive Office | AMB Kennedy | MB<br>40359<br>83389 | Residence | 4 / unit | 4 / unit | 45     | 118,000 SM lot with 24 houses (180 SM each) in green condition. Will be used to house Interim Iraqi Government officials. |

| App<br># | Requestor                                        | POC               | Grids                | Use    | # Office | # Billet | SM /<br>Person | Description                                                                                                                                                                                                                                  |
|----------|--------------------------------------------------|-------------------|----------------------|--------|----------|----------|----------------|----------------------------------------------------------------------------------------------------------------------------------------------------------------------------------------------------------------------------------------------|
| 1212     | Iraqi<br>Corrections<br>Svcs / Min of<br>Justice | <b>COL</b> (b)(6) | MB<br>53713<br>82304 | Office | ?:       |          |                | 0.6 sq KM lot with various small, looted bldgs in red condition at Al Rashid Airfield. Will be used to construct future prison facility to implement Iraqi national penal system. Resources and assets to support the effort are inadequate. |

| App  | Requestor                                   | POC                | Grids                | Use    | # Office | # Billet | SM /   | Description                                                                                                                                               |
|------|---------------------------------------------|--------------------|----------------------|--------|----------|----------|--------|-----------------------------------------------------------------------------------------------------------------------------------------------------------|
| #    | <u> </u>                                    |                    |                      |        |          |          | Person |                                                                                                                                                           |
| 1213 | Independent<br>Electoral<br>Commission Iraq | Ms (h)(6<br>(h)(6) | MB<br>43356<br>86126 | Office | 600      |          | 13     | One 3-story office bidg (7,800 SM) in<br>amber condition. To be used by the<br>exclusive electoral authority in Iraq to<br>implement 5 elections in 2005. |