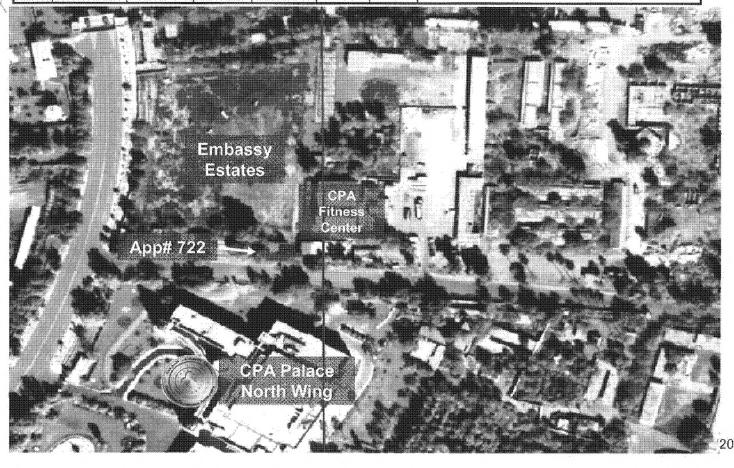

|
| Х | 802  | Al Rahhaleh Co             | Mr       | MB 44693<br>85424 | Commercial         |           |          | 350 SM one-story brick/concrete facility in amber condition                                                                                                                  |



| Арр# | Requestor    | POC      | Grids             | Use        | # Office | # Billet | Description                                                 |
|------|--------------|----------|-------------------|------------|----------|----------|-------------------------------------------------------------|
| 722  | Nam-Majid Co | Mr(b)(6) | MB 45021<br>85404 | Commercial |          | :        | 127 SM one story brick/concrete facility in amber condition |



| App# | Requestor        | POC          | Grids             | Use     | # Office       | # Billet       | Description                                                                |
|------|------------------|--------------|-------------------|---------|----------------|----------------|----------------------------------------------------------------------------|
| 705  | Force Protection | MAJ(b)(6     | MB 45307<br>85241 | Off/Res | 40 + 35<br>MWD | 40 + 35<br>MWD | 15 one-story brick/concrete facilities at 3700 SM in amber/green condition |
| 733  | Force Protection | LT(b)(6<br>) | MB 45300<br>85667 | Office  | 4              |                | 38 SM one story brick facility in amber condition                          |



| *************************************** | App# | Requesto