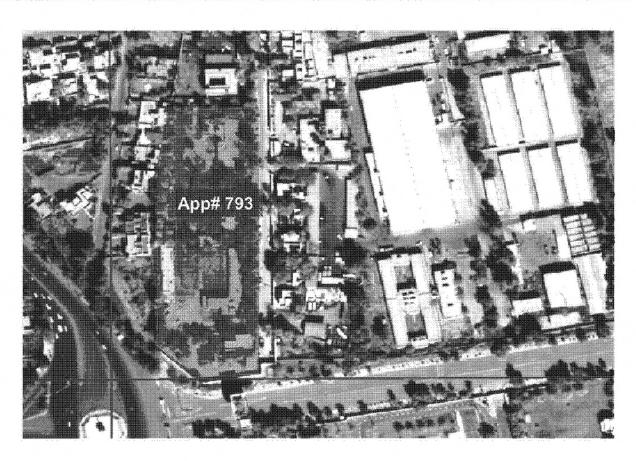

| App<br># | Requestor                        | POC            | Grids      | Use     | #<br>Office | #<br>Billet | SM /<br>Person | Description                                                                                                           |
|----------|----------------------------------|----------------|------------|---------|-------------|-------------|----------------|-----------------------------------------------------------------------------------------------------------------------|
| 1178     | Interim Iraqi Gov<br>Exec Office | AMB<br>Kennedy | See<br>Map | Res/Off | ?           | ?           |                | 7,900 SM lot with 3-story and two 1-story bldgs in green cond. For safe, secure res/office of Iraqi Gov official.     |
| 1180     | Interim Iraqi Gov<br>Exec Office | AMB<br>Kennedy | See<br>Map | Res/Off | ?           | ?           |                | 9,700 SM lot with 2-story and two 1-story bldgs in green cond. For safe, secure res/office of Iraqi Gov official.     |
| 1181     | Interim Iraqi Gov<br>Exec Office | AMB<br>Kennedy | See<br>Map | Res/Off | ?           | ?           |                | 10,800 SM lot with two 2-story & four 1-story bldgs in green cond. For safe, secure res/office of Iraqi Gov official. |