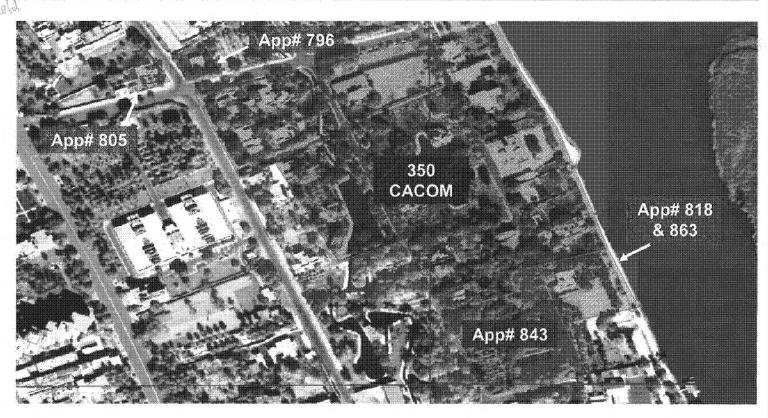

### **Green Zone Property Request Summary**

### Red Zone Property Request Summary

| App<br># | Requestor                 | POC       | Grids                | Use        | # Office | # Billet | SM /<br>Person | Description                                                                                                                                                                                                             |
|----------|---------------------------|-----------|----------------------|------------|----------|----------|----------------|-------------------------------------------------------------------------------------------------------------------------------------------------------------------------------------------------------------------------|
| 807      | Iraqi Child<br>Protection | MAJ(b)(6) | MB<br>43922<br>85220 | Recreation | 6        |          | 7              | 6,500 SM lot with 2 one-story buildings (30 and 10 SMs) in green condition. Will be used as a playground for children with 6 security guards. Assists street children, welfare cases, and women for emergency shelters. |
| 1022     | Iraqi Child<br>Protection | MAJ       | MB<br>43986<br>85119 | Residence  | 15       | 15       | 23             | 900 SM lot with one 2-story house (350 SM) in amber condition. To be used as children's emergency shelter.                                                                                                              |