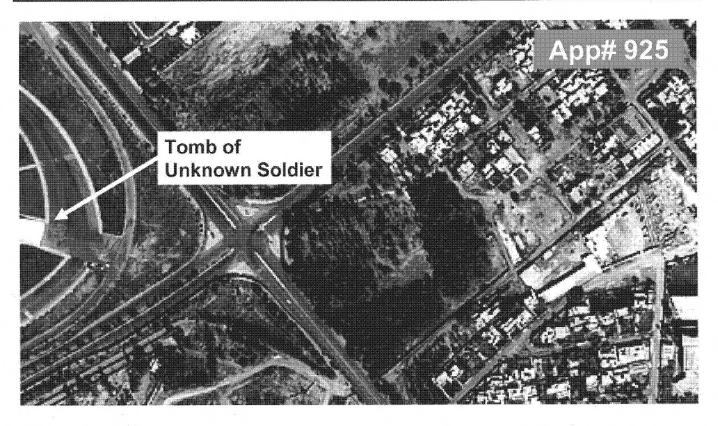

### Red Zone Property Request Summary

| App<br># | Requestor                 | POC           | Grids                | Use        | # Office | # Billet | SM /<br>Person | Description                                                                                                                                                                                                             |
|----------|---------------------------|---------------|----------------------|------------|----------|----------|----------------|-------------------------------------------------------------------------------------------------------------------------------------------------------------------------------------------------------------------------|
| 807      | Iraqi Child<br>Protection | MAJ(b)(6<br>) | MB<br>43922<br>85220 | Recreation | 6        |          | 7              | 6,500 SM lot with 2 one-story buildings (30 and 10 SMs) in green condition. Will be used as a playground for children with 6 security guards. Assists street children, welfare cases, and women for emergency shelters. |
| 1022     | Iraqi Child<br>Protection | LAM           | MB<br>43986<br>85119 | Residence  | 15       | 15       | 23             | 900 SM lot with one 2-story house (350 SM) in amber condition. To be used as children's emergency shelter.                                                                                                              |