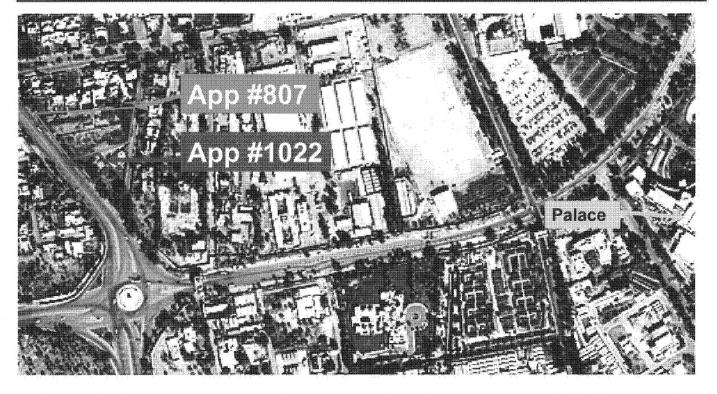

### Red Zone Property Request Summary

| App<br># | Requestor                 | POC           | Grids                | Use        | # Office | # Billet | SM /<br>Person | Description                                                                                                                                                                                                             |
|----------|---------------------------|---------------|----------------------|------------|----------|----------|----------------|-------------------------------------------------------------------------------------------------------------------------------------------------------------------------------------------------------------------------|
| 807      | Iraqi Child<br>Protection | MAJ(b)(6<br>) | MB<br>43922<br>85220 | Recreation | 6        |          | 7              | 6,500 SM lot with 2 one-story buildings (30 and 10 SMs) in green condition. Will be used as a playground for children with 6 security guards. Assists street children, welfare cases, and women for emergency shelters. |
| 1022     | Iraqi Child<br>Protection | LAM           | MB<br>43986<br>85119 | Residence  | 15       | 15       | 23             | 900 SM lot with one 2-story house (350 SM) in amber condition. To be used as children's emergency shelter.                                                                                                              |

### Red Zone Property Request Summary

| App<br># | Requestor                 | POC       | Grids                | Use        | # Office | # Billet | SM /<br>Person | Description                                                                                                                                                                                                             |
|----------|---------------------------|-----------|----------------------|------------|----------|----------|----------------|-------------------------------------------------------------------------------------------------------------------------------------------------------------------------------------------------------------------------|
| 807      | Iraqi Child<br>Protection | MAJ(b)(6) | MB<br>43922<br>85220 | Recreation | 6        |          | 7              | 6,500 SM lot with 2 one-story buildings (30 and 10 SMs) in green condition. Will be used as a playground for children with 6 security guards. Assists street children, welfare cases, and women for emergency shelters. |
| 1022     | Iraqi Child<br>Protection | MAJ       | MB<br>43986<br>85119 | Residence  | 15       | 15       | 23             | 900 SM lot with one 2-story house (350 SM) in amber condition. To be used as children's emergency shelter.                                                                                                              |