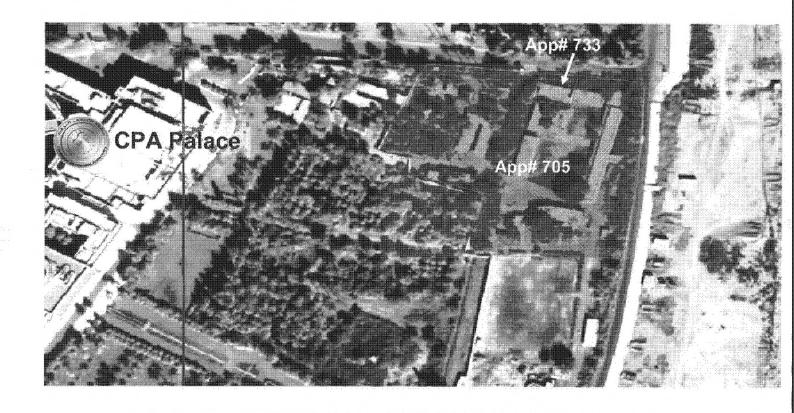

### Red Zone Property Request Summary

| App<br># | Requestor                 | POC           | Grids                | Use        | # Office | # Billet | SM /<br>Person | Description                                                                                                                                                                                                             |
|----------|---------------------------|---------------|----------------------|------------|----------|----------|----------------|-------------------------------------------------------------------------------------------------------------------------------------------------------------------------------------------------------------------------|
| 807      | Iraqi Child<br>Protection | MAJ(b)(6<br>) | MB<br>43922<br>85220 | Recreation | 6        |          | 7              | 6,500 SM lot with 2 one-story buildings (30 and 10 SMs) in green condition. Will be used as a playground for children with 6 security guards. Assists street children, welfare cases, and women for emergency shelters. |
| 1022     | Iraqi Child<br>Protection | LAM           | MB<br>43986<br>85119 | Residence  | 15       | 15       | 23             | 900 SM lot with one 2-story house (350 SM) in amber condition. To be used as children's emergency shelter.                                                                                                              |

### Red Zone Property Request Summary

| App<br># | Requestor                 | POC       | Grids                | Use        | # Office | # Billet | SM /<br>Person | Description                                                                                                                                                                                                             |
|----------|---------------------------|-----------|----------------------|------------|----------|----------|----------------|-------------------------------------------------------------------------------------------------------------------------------------------------------------------------------------------------------------------------|
| 807      | Iraqi Child<br>Protection | MAJ(b)(6) | MB<br>43922<br>85220 | Recreation | 6        |          | 7              | 6,500 SM lot with 2 one-story buildings (30 and 10 SMs) in green condition. Will be used as a playground for children with 6 security guards. Assists street children, welfare cases, and women for emergency shelters. |
| 1022     | Iraqi Child<br>Protection | MAJ       | MB<br>43986<br>85119 | Residence  | 15       | 15       | 23             | 900 SM lot with one 2-story house (350 SM) in amber condition. To be used as children's emergency shelter.                                                                                                              |