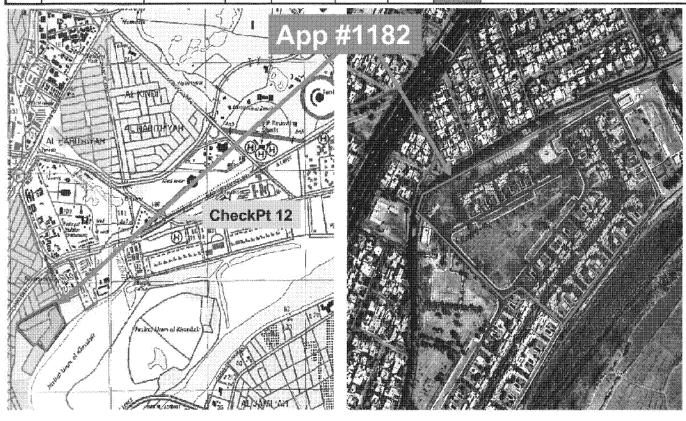

| App  | Requestor                              | POC         | Grids                | Use       | # Office | # Billet | SM /   | Description                                                                                                               |
|------|----------------------------------------|-------------|----------------------|-----------|----------|----------|--------|---------------------------------------------------------------------------------------------------------------------------|
| #    |                                        |             |                      |           |          |          | Person |                                                                                                                           |
| 1182 | Interim Iraqi Govt<br>Executive Office | AMB Kennedy | MB<br>40359<br>83389 | Residence | 4 / unit | 4 / unit | 45     | 118,000 SM lot with 24 houses (180 SM each) in green condition. Will be used to house Interim Iraqi Government officials. |