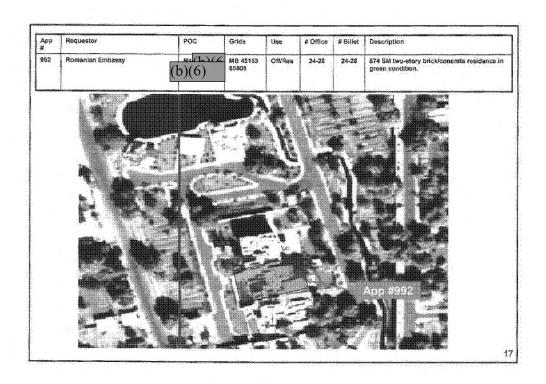

| App<br># | Requestor                                   | POC                | Grids                | Use    | # Office | #Billet | SM /<br>Person | Description                                                                                                                                      |
|----------|---------------------------------------------|--------------------|----------------------|--------|----------|---------|----------------|--------------------------------------------------------------------------------------------------------------------------------------------------|
| 1213     | Independent<br>Electoral<br>Commission Iraq | Ms (h)(6<br>(b)(6) | MB<br>43356<br>86126 | Office | 600      |         | 13             | One 3-story office bidg (7,800 SM) in amber condition. To be used by the exclusive electoral authority in Iraq to implement 5 elections in 2005. |