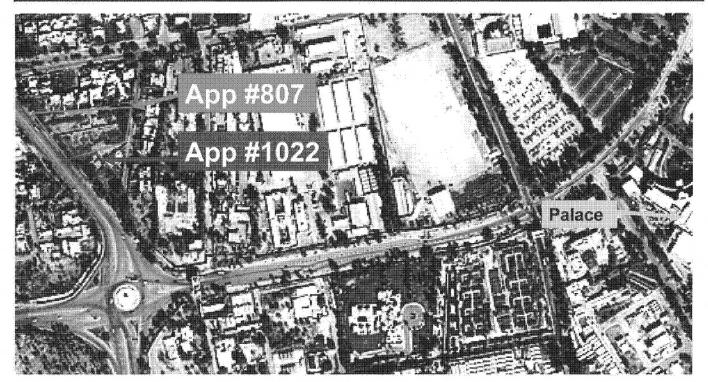

### Red Zone Property Request Summary

| App<br># | Requestor                 | POC           | Grids                | Use        | # Office | # Billet | SM /<br>Person | Description                                                                                                                                                                                                             |
|----------|---------------------------|---------------|----------------------|------------|----------|----------|----------------|-------------------------------------------------------------------------------------------------------------------------------------------------------------------------------------------------------------------------|
| 807      | Iraqi Child<br>Protection | MAJ(b)(6<br>) | MB<br>43922<br>85220 | Recreation | 6        |          | 7              | 6,500 SM lot with 2 one-story buildings (30 and 10 SMs) in green condition. Will be used as a playground for children with 6 security guards. Assists street children, welfare cases, and women for emergency shelters. |
| 1022     | Iraqi Child<br>Protection | LAM           | MB<br>43986<br>85119 | Residence  | 15       | 15       | 23             | 900 SM lot with one 2-story house (350 SM) in amber condition. To be used as children's emergency shelter.                                                                                                              |

### Red Zone Property Request Summary

| App<br># | Requestor                 | POC       | Grids                | Use        | # Office | # Billet | SM /<br>Person | Description                                                                                                                                                                                                             |
|----------|---------------------------|-----------|----------------------|------------|----------|----------|----------------|-------------------------------------------------------------------------------------------------------------------------------------------------------------------------------------------------------------------------|
| 807      | Iraqi Child<br>Protection | MAJ(b)(6) | MB<br>43922<br>85220 | Recreation | 6        |          | 7              | 6,500 SM lot with 2 one-story buildings (30 and 10 SMs) in green condition. Will be used as a playground for children with 6 security guards. Assists street children, welfare cases, and women for emergency shelters. |
| 1022     | Iraqi Child<br>Protection | MAJ       | MB<br>43986<br>85119 | Residence  | 15       | 15       | 23             | 900 SM lot with one 2-story house (350 SM) in amber condition. To be used as children's emergency shelter.                                                                                                              |