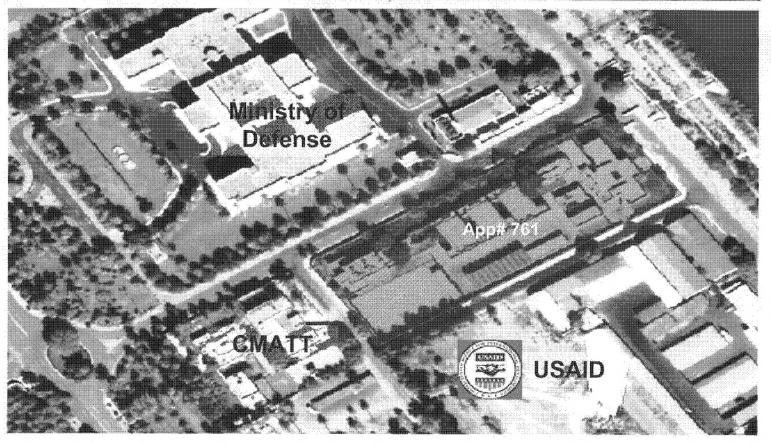

| App<br># | Requestor                      | POC              | Grids                | Use    | # Office | # Billet | SM /<br>Person | Description                                                                                                                                                                                      |
|----------|--------------------------------|------------------|----------------------|--------|----------|----------|----------------|--------------------------------------------------------------------------------------------------------------------------------------------------------------------------------------------------|
| 1106     | US Gov't<br>(Dept of<br>State) | Mr(b)(<br>(b)(6) | MB<br>44344<br>84722 | Office | 50       |          | 11             | 6,000 SM lot with one 2-story building (520 SM) and guard shack (25 SM) in green condition. Will be used as a command and control for Spec Ops collection and Counter-Terrorism ops for Baghdad. |