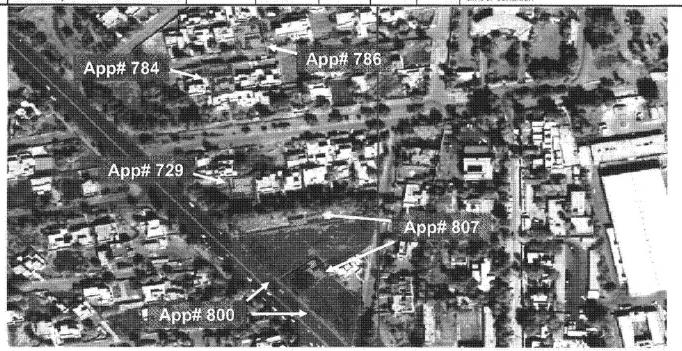

### Red Zone Property Request Summary

| App<br># | Requestor                 | POC           | Grids                | Use        | # Office | # Billet | SM /<br>Person | Description                                                                                                                                                                                                             |
|----------|---------------------------|---------------|----------------------|------------|----------|----------|----------------|-------------------------------------------------------------------------------------------------------------------------------------------------------------------------------------------------------------------------|
| 807      | Iraqi Child<br>Protection | MAJ(b)(6<br>) | MB<br>43922<br>85220 | Recreation | 6        |          | 7              | 6,500 SM lot with 2 one-story buildings (30 and 10 SMs) in green condition. Will be used as a playground for children with 6 security guards. Assists street children, welfare cases, and women for emergency shelters. |
| 1022     | Iraqi Child<br>Protection | LAM           | MB<br>43986<br>85119 | Residence  | 15       | 15       | 23             | 900 SM lot with one 2-story house (350 SM) in amber condition. To be used as children's emergency shelter.                                                                                                              |

### Red Zone Property Request Summary

| App<br># | Requestor                 | POC       | Grids                | Use        | # Office | # Billet | SM /<br>Person | Description                                                                                                                                                                                                             |
|----------|---------------------------|-----------|----------------------|------------|----------|----------|----------------|-------------------------------------------------------------------------------------------------------------------------------------------------------------------------------------------------------------------------|
| 807      | Iraqi Child<br>Protection | MAJ(b)(6) | MB<br>43922<br>85220 | Recreation | 6        |          | 7              | 6,500 SM lot with 2 one-story buildings (30 and 10 SMs) in green condition. Will be used as a playground for children with 6 security guards. Assists street children, welfare cases, and women for emergency shelters. |
| 1022     | Iraqi Child<br>Protection | MAJ       | MB<br>43986<br>85119 | Residence  | 15       | 15       | 23             | 900 SM lot with one 2-story house (350 SM) in amber condition. To be used as children's emergency shelter.                                                                                                              |