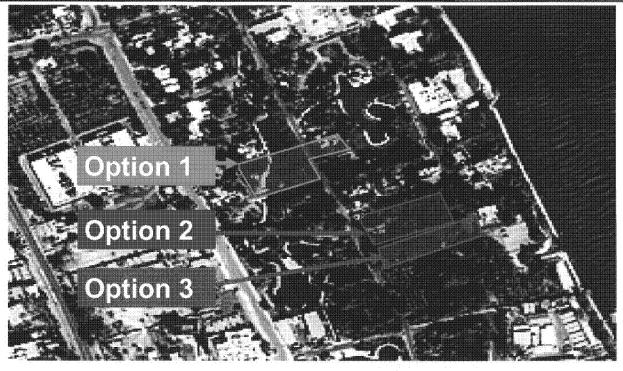

### Red Zone Property Request Summary

| App<br># | Requestor                 | POC           | Grids                | Use        | # Office | # Billet | SM /<br>Person | Description                                                                                                                                                                                                             |
|----------|---------------------------|---------------|----------------------|------------|----------|----------|----------------|-------------------------------------------------------------------------------------------------------------------------------------------------------------------------------------------------------------------------|
| 807      | Iraqi Child<br>Protection | MAJ(b)(6<br>) | MB<br>43922<br>85220 | Recreation | 6        |          | 7              | 6,500 SM lot with 2 one-story buildings (30 and 10 SMs) in green condition. Will be used as a playground for children with 6 security guards. Assists street children, welfare cases, and women for emergency shelters. |
| 1022     | Iraqi Child<br>Protection | LAM           | MB<br>43986<br>85119 | Residence  | 15       | 15       | 23             | 900 SM lot with one 2-story house (350 SM) in amber condition. To be used as children's emergency shelter.                                                                                                              |

### Red Zone Property Request Summary

| App<br># | Requestor                 | POC       | Grids                | Use        | # Office | # Billet | SM /<br>Person | Description                                                                                                                                                                                                             |
|----------|---------------------------|-----------|----------------------|------------|----------|----------|----------------|-------------------------------------------------------------------------------------------------------------------------------------------------------------------------------------------------------------------------|
| 807      | Iraqi Child<br>Protection | MAJ(b)(6) | MB<br>43922<br>85220 | Recreation | 6        |          | 7              | 6,500 SM lot with 2 one-story buildings (30 and 10 SMs) in green condition. Will be used as a playground for children with 6 security guards. Assists street children, welfare cases, and women for emergency shelters. |
| 1022     | Iraqi Child<br>Protection | MAJ       | MB<br>43986<br>85119 | Residence  | 15       | 15       | 23             | 900 SM lot with one 2-story house (350 SM) in amber condition. To be used as children's emergency shelter.                                                                                                              |