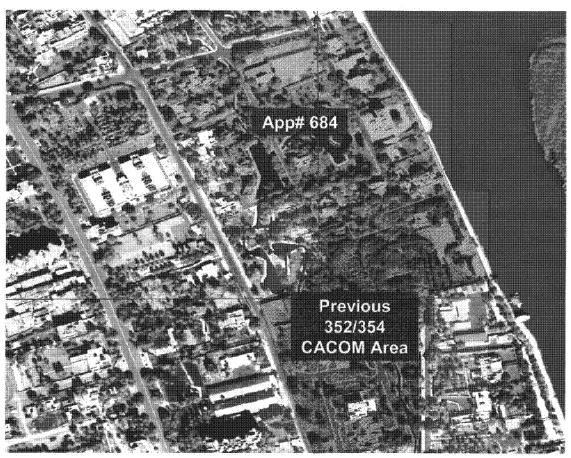

### **Green Zone Property Request Summary**

### Red Zone Property Request Summary

| App<br># | Requestor                 | POC           | Grids                | Use        | # Office | # Billet | SM /<br>Person | Description                                                                                                                                                                                                             |
|----------|---------------------------|---------------|----------------------|------------|----------|----------|----------------|-------------------------------------------------------------------------------------------------------------------------------------------------------------------------------------------------------------------------|
| 807      | Iraqi Child<br>Protection | MAJ(b)(6<br>) | MB<br>43922<br>85220 | Recreation | 6        |          | 7              | 6,500 SM lot with 2 one-story buildings (30 and 10 SMs) in green condition. Will be used as a playground for children with 6 security guards. Assists street children, welfare cases, and women for emergency shelters. |
| 1022     | Iraqi Child<br>Protection | LAM           | MB<br>43986<br>85119 | Residence  | 15       | 15       | 23             | 900 SM lot with one 2-story house (350 SM) in amber condition. To be used as children's emergency shelter.                                                                                                              |