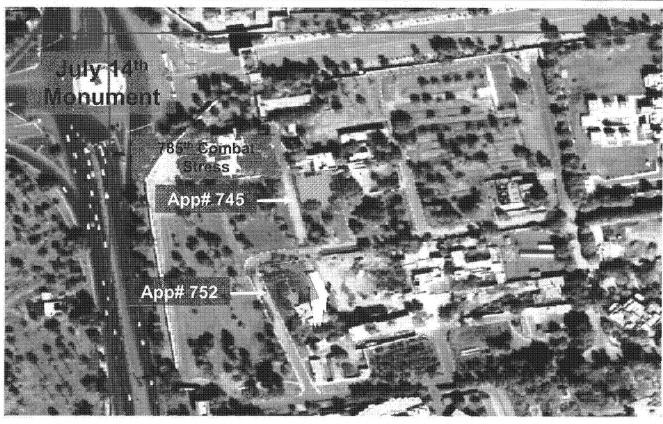

------------------------------------|
| 798  | Federal Bureau of Investigations | SSA(b)(6) | MB 4410<br>8444 | Office | 400SM two-story brick/concrete apartment building in amber condition |



| App# | Requestor                       | POC       | Grids             | Use    | Desc                                                         | 1 |
|------|---------------------------------|-----------|-------------------|--------|--------------------------------------------------------------|---|
| 745  | 2 <sup>nd</sup> Medical Brigade | LTC(b)(6) | MB 44188<br>84902 | Office | 80 SM two-story brick/concrete residence in green condition  | - |
| 752  | 2 <sup>nd</sup> Medical Brigade | LTC       | MB 44187<br>84772 | Office | 200 SM two-story brick/concrete residence in green condition |   |



| App# | Requestor                                                  | Use                | Desc                                                                                                                                                | Recommendation