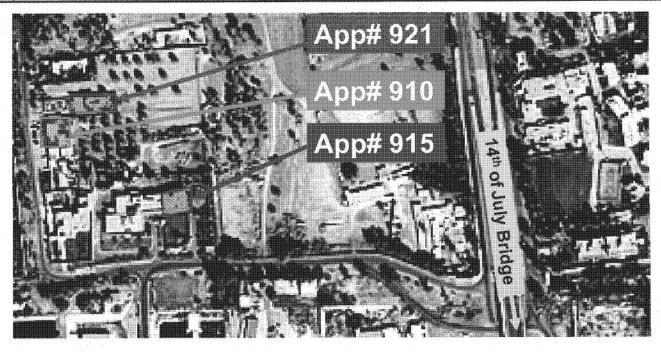

| App<br># | Requestor                                        | POC               | Grids                | Use    | # Office | # Billet | SM /<br>Person | Description                                                                                                                                                                                                                                  |
|----------|--------------------------------------------------|-------------------|----------------------|--------|----------|----------|----------------|----------------------------------------------------------------------------------------------------------------------------------------------------------------------------------------------------------------------------------------------|
| 1212     | Iraqi<br>Corrections<br>Svcs / Min of<br>Justice | <b>COL</b> (b)(6) | MB<br>53713<br>82304 | Office | ?:       |          |                | 0.6 sq KM lot with various small, looted bldgs in red condition at Al Rashid Airfield. Will be used to construct future prison facility to implement Iraqi national penal system. Resources and assets to support the effort are inadequate. |

| App  | Requestor                                   | POC                | Grids                | Use    | # Office | # Billet | SM /   | Description                                                                                                                                               |
|------|---------------------------------------------|--------------------|----------------------|--------|----------|----------|--------|-----------------------------------------------------------------------------------------------------------------------------------------------------------|
| #    | <u> </u>                                    |                    |                      |        |          |          | Person |                                                                                                                                                           |
| 1213 | Independent<br>Electoral<br>Commission Iraq | Ms (h)(6<br>(h)(6) | MB<br>43356<br>86126 | Office | 600      |          | 13     | One 3-story office bidg (7,800 SM) in<br>amber condition. To be used by the<br>exclusive electoral authority in Iraq to<br>implement 5 elections in 2005. |

| App<br># | Requestor                                        | POC    | Grids                | Use    | # Office | # Billet | SM /<br>Person | Description                                                                                                                                                                                                                                  |
|----------|--------------------------------------------------|--------|----------------------|--------|----------|----------|----------------|----------------------------------------------------------------------------------------------------------------------------------------------------------------------------------------------------------------------------------------------|
| 1212     | Iraqi<br>Corrections<br>Svcs / Min of<br>Justice | (b)(6) | MB<br>53713<br>82304 | Office | ?        |          |                | 0.6 sq KM lot with various small, looted bidgs in red condition at Al Rashid Airfield. Will be used to construct future prison facility to implement Iraqi national penal system. Resources and assets to support the effort are inadequate. |

| App<br># | Requestor                                   | POC                | Grids                | Use    | # Office | #Billet | SM /<br>Person | Description                                                                                                                                      |
|----------|---------------------------------------------|--------------------|----------------------|--------|----------|---------|----------------|--------------------------------------------------------------------------------------------------------------------------------------------------|
| 1213     | Independent<br>Electoral<br>Commission Iraq | Ms (h)(6<br>(b)(6) | MB<br>43356<br>86126 | Office | 600      |         | 13             | One 3-story office bidg (7,800 SM) in amber condition. To be used by the exclusive electoral authority in Iraq to implement 5 elections in 2005. |