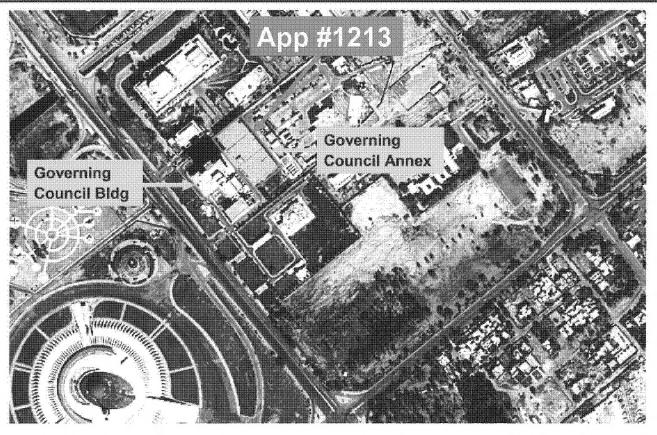

| App  | Requestor                                   | POC                | Grids                | Use    | # Office | # Billet | SM /   | Description                                                                                                                                               |
|------|---------------------------------------------|--------------------|----------------------|--------|----------|----------|--------|-----------------------------------------------------------------------------------------------------------------------------------------------------------|
| #    | <u> </u>                                    |                    |                      |        |          |          | Person |                                                                                                                                                           |
| 1213 | Independent<br>Electoral<br>Commission Iraq | Ms (h)(6<br>(h)(6) | MB<br>43356<br>86126 | Office | 600      |          | 13     | One 3-story office bidg (7,800 SM) in<br>amber condition. To be used by the<br>exclusive electoral authority in Iraq to<br>implement 5 elections in 2005. |