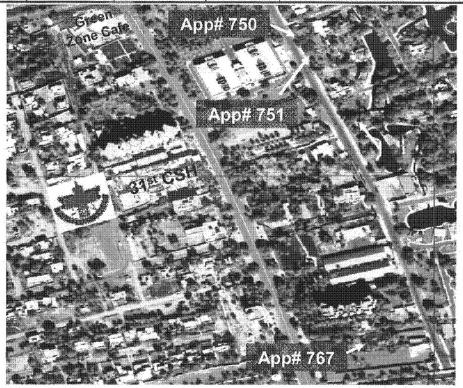

### **Green Zone Property Request Summary**

### Red Zone Property Request Summary

| App<br># | Requestor                 | POC       | Grids                | Use        | # Office | # Billet | SM /<br>Person | Description                                                                                                                                                                                                             |
|----------|---------------------------|-----------|----------------------|------------|----------|----------|----------------|-------------------------------------------------------------------------------------------------------------------------------------------------------------------------------------------------------------------------|
| 807      | Iraqi Child<br>Protection | MAJ(b)(6) | MB<br>43922<br>85220 | Recreation | 6        |          | 7              | 6,500 SM lot with 2 one-story buildings (30 and 10 SMs) in green condition. Will be used as a playground for children with 6 security guards. Assists street children, welfare cases, and women for emergency shelters. |
| 1022     | Iraqi Child<br>Protection | MAJ       | MB<br>43986<br>85119 | Residence  | 15       | 15       | 23             | 900 SM lot with one 2-story house (350 SM) in amber condition. To be used as children's emergency shelter.                                                                                                              |

| App<br># | Requestor                      | POC              | Grids                | Use    | # Office | # Billet | SM /<br>Person | Description                                                                                                                                                                                      |
|----------|--------------------------------|------------------|----------------------|--------|----------|----------|----------------|--------------------------------------------------------------------------------------------------------------------------------------------------------------------------------------------------|
| 1106     | US Gov't<br>(Dept of<br>State) | Mr(b)(<br>(b)(6) | MB<br>44344<br>84722 | Office | 50       |          | 11             | 6,000 SM lot with one 2-story building (520 SM) and guard shack (25 SM) in green condition. Will be used as a command and control for Spec Ops collection and Counter-Terrorism ops for Baghdad. |

| App<br># | Requestor                        | POC            | Grids      | Use     | #<br>Office | #<br>Billet | SM /<br>Person | Description                                                                                                           |
|----------|----------------------------------|----------------|------------|---------|-------------|-------------|----------------|-----------------------------------------------------------------------------------------------------------------------|
| 1178     | Interim Iraqi Gov<br>Exec Office | AMB<br>Kennedy | See<br>Map | Res/Off | ?           | ?           |                | 7,900 SM lot with 3-story and two 1-story bldgs in green cond. For safe, secure res/office of Iraqi Gov official.     |
| 1180     | Interim Iraqi Gov<br>Exec Office | AMB<br>Kennedy | See<br>Map | Res/Off | ?           | ?           |                | 9,700 SM lot with 2-story and two 1-story bldgs in green cond. For safe, secure res/office of Iraqi Gov official.     |
| 1181     | Interim Iraqi Gov<br>Exec Office | AMB<br>Kennedy | See<br>Map | Res/Off | ?           | ?           |                | 10,800 SM lot with two 2-story & four 1-story bldgs in green cond. For safe, secure res/office of Iraqi Gov official. |

| App<br># | Requestor                              | POC         | Grids                | Use       | # Office | # Billet | SM /<br>Person | Description                                                                                                               |
|----------|----------------------------------------|-------------|----------------------|-----------|----------|----------|----------------|---------------------------------------------------------------------------------------------------------------------------|
| 1182     | Interim Iraqi Govt<br>Executive Office | AMB Kennedy | MB<br>40359<br>83389 | Residence | 4/unit   | 4 / unit | 45             | 118,000 SM lot with 24 houses (180 SM each) in green condition. Will be used to house Interim Iraqi Government officials. |

| App<br># | Requestor                                        | POC    | Grids                | Use    | # Office | # Billet | SM /<br>Person | Description                                                                                                                                                                                                                                  |
|----------|--------------------------------------------------|--------|----------------------|--------|----------|----------|----------------|----------------------------------------------------------------------------------------------------------------------------------------------------------------------------------------------------------------------------------------------|
| 1212     | Iraqi<br>Corrections<br>Svcs / Min of<br>Justice | (b)(6) | MB<br>53713<br>82304 | Office | ?        |          |                | 0.6 sq KM lot with various small, looted bidgs in red condition at Al Rashid Airfield. Will be used to construct future prison facility to implement Iraqi national penal system. Resources and assets to support the effort are inadequate. |

| App<br># | Requestor                                   | POC                | Grids                | Use    | # Office | #Billet | SM /<br>Person | Description                                                                                                                                      |
|----------|---------------------------------------------|--------------------|----------------------|--------|----------|---------|----------------|--------------------------------------------------------------------------------------------------------------------------------------------------|
| 1213     | Independent<br>Electoral<br>Commission Iraq | Ms (h)(6<br>(b)(6) | MB<br>43356<br>86126 | Office | 600      |         | 13             | One 3-story office bidg (7,800 SM) in amber condition. To be used by the exclusive electoral authority in Iraq to implement 5 elections in 2005. |