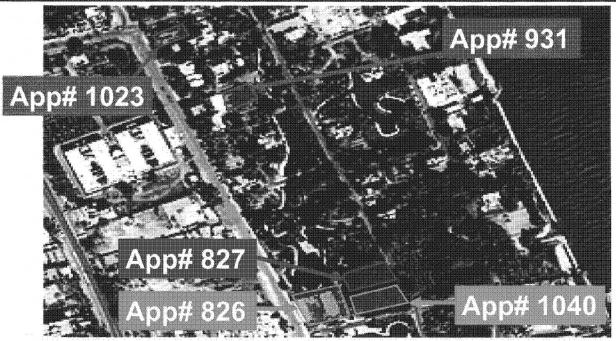

### Red Zone Property Request Summary

| App<br># | Requestor                 | POC           | Grids                | Use        | # Office | # Billet | SM /<br>Person | Description                                                                                                                                                                                                             |
|----------|---------------------------|---------------|----------------------|------------|----------|----------|----------------|-------------------------------------------------------------------------------------------------------------------------------------------------------------------------------------------------------------------------|
| 807      | Iraqi Child<br>Protection | MAJ(b)(6<br>) | MB<br>43922<br>85220 | Recreation | 6        |          | 7              | 6,500 SM lot with 2 one-story buildings (30 and 10 SMs) in green condition. Will be used as a playground for children with 6 security guards. Assists street children, welfare cases, and women for emergency shelters. |
| 1022     | Iraqi Child<br>Protection | LAM           | MB<br>43986<br>85119 | Residence  | 15       | 15       | 23             | 900 SM lot with one 2-story house (350 SM) in amber condition. To be used as children's emergency shelter.                                                                                                              |

### Red Zone Property Request Summary

| App<br># | Requestor                 | POC       | Grids                | Use        | # Office | # Billet | SM /<br>Person | Description                                                                                                                                                                                                             |
|----------|---------------------------|-----------|----------------------|------------|----------|----------|----------------|-------------------------------------------------------------------------------------------------------------------------------------------------------------------------------------------------------------------------|
| 807      | Iraqi Child<br>Protection | MAJ(b)(6) | MB<br>43922<br>85220 | Recreation | 6        |          | 7              | 6,500 SM lot with 2 one-story buildings (30 and 10 SMs) in green condition. Will be used as a playground for children with 6 security guards. Assists street children, welfare cases, and women for emergency shelters. |
| 1022     | Iraqi Child<br>Protection | MAJ       | MB<br>43986<br>85119 | Residence  | 15       | 15       | 23             | 900 SM lot with one 2-story house (350 SM) in amber condition. To be used as children's emergency shelter.                                                                                                              |