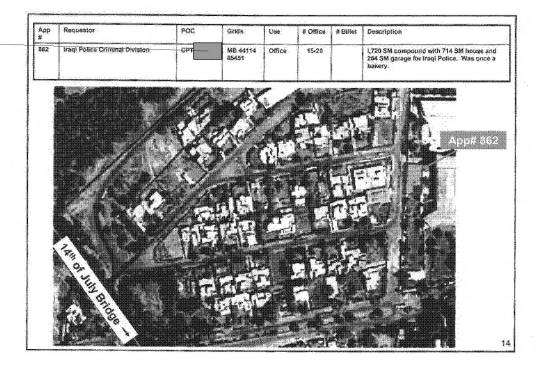

|          |                              |   | 1                   |                     |                                         |                | -                 |                 |
| 50 GM Afric Command               |                     | 2 | <u> </u>                 | Ī        | 18                           | 3 |                     |                     | *************************************** |                | 2                 | -               |
| Total Applications                | 0                   | 2 | 0                        | 0        | 26                           | 4 | 5                   | ō                   | 1                                       | 1              | 3                 | 0               |

8





100 Km Sorghald (1. friends)





mod,





(b)(6)











## 350th Civil Affairs Command

| App # | Requestor                  | POC      | Grids          | Use        | #<br>Office                            | #<br>Billet | Description                                                    |
|-------|----------------------------|----------|----------------|------------|----------------------------------------|-------------|----------------------------------------------------------------|
| 975   | 350 Civil Affairs Command  | Maj (b)( | MB 4449 8685   | Residence  |                                        | 1           | 20 SM one story brick/concrete residence in green condition    |
| 970   | 350 Civil Affairs Command  | May 6)   | MB 4449 8805   | Residence  |                                        | 25          | 256 SM two-st