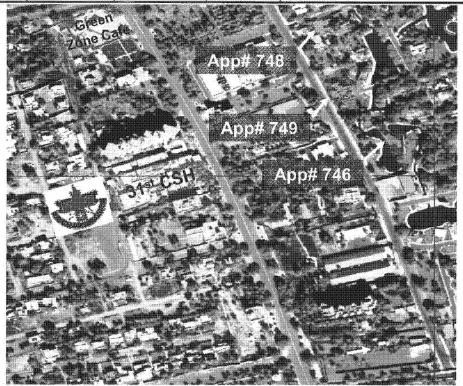

### **Green Zone Property Request Summary**

### Red Zone Property Request Summary

| App<br># | Requestor                 | POC       | Grids                | Use        | # Office | # Billet | SM /<br>Person | Description                                                                                                                                                                                                             |
|----------|---------------------------|-----------|----------------------|------------|----------|----------|----------------|-------------------------------------------------------------------------------------------------------------------------------------------------------------------------------------------------------------------------|
| 807      | Iraqi Child<br>Protection | MAJ(b)(6) | MB<br>43922<br>85220 | Recreation | 6        |          | 7              | 6,500 SM lot with 2 one-story buildings (30 and 10 SMs) in green condition. Will be used as a playground for children with 6 security guards. Assists street children, welfare cases, and women for emergency shelters. |
| 1022     | Iraqi Child<br>Protection | MAJ       | MB<br>43986<br>85119 | Residence  | 15       | 15       | 23             | 900 SM lot with one 2-story house (350 SM) in amber condition. To be used as children's emergency shelter.                                                                                                              |

| App<br># | Requestor                      | POC              | Grids                | Use    | # Office | # Billet | SM /<br>Person | Description                                                                                                                                                                                      |
|----------|--------------------------------|------------------|----------------------|--------|----------|----------|----------------|--------------------------------------------------------------------------------------------------------------------------------------------------------------------------------------------------|
| 1106     | US Gov't<br>(Dept of<br>State) | Mr(b)(<br>(b)(6) | MB<br>44344<br>84722 | Office | 50       |          | 11             | 6,000 SM lot with one 2-story building (520 SM) and guard shack (25 SM) in green condition. Will be used as a command and control for Spec Ops collection and Counter-Terrorism ops for Baghdad. |

| App<br># | Requestor                        | POC            | Grids      | Use     | #<br>Office | #<br>Billet | SM /<br>Person | Description                                                                                                           |
|----------|----------------------------------|----------------|------------|---------|-------------|-------------|----------------|-----------------------------------------------------------------------------------------------------------------------|
| 1178     | Interim Iraqi Gov<br>Exec Office | AMB<br>Kennedy | See<br>Map | Res/Off | ?           | ?           |                | 7,900 SM lot with 3-story and two 1-story bldgs in green cond. For safe, secure res/office of Iraqi Gov official.     |
| 1180     | Interim Iraqi Gov<br>Exec Office | AMB<br>Kennedy | See<br>Map | Res/Off | ?           | ?           |                | 9,700 SM lot with 2-story and two 1-story bldgs in green cond. For safe, secure res/office of Iraqi Gov official.     |
| 1181     | Interim Iraqi Gov<br>Exec Office | AMB<br>Kennedy | See<br>Map | Res/Off | ?           | ?           |                | 10,800 SM lot with two 2-story & four 1-story bldgs in green cond. For safe, secure res/office of Iraqi Gov official. |

| App<br># | Requestor                              | POC         | Grids                | Use       | # Office | # Billet | SM /<br>Person | Description                                                                                                               |
|----------|----------------------------------------|-------------|----------------------|-----------|----------|----------|----------------|---------------------------------------------------------------------------------------------------------------------------|
| 1182     | Interim Iraqi Govt<br>Executive Office | AMB Kennedy | MB<br>40359<br>83389 | Residence | 4/unit   | 4 / unit | 45             | 118,000 SM lot with 24 houses (180 SM each) in green condition. Will be used to house Interim Iraqi Government officials. |