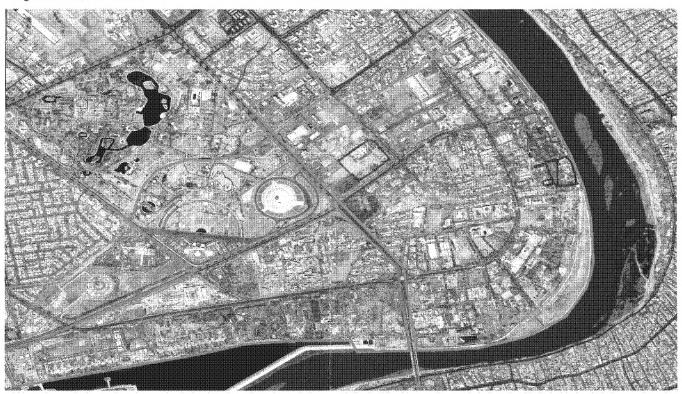

### **Green Zone Property Request Summary**

### Red Zone Property Request Summary

| App<br># | Requestor                 | POC           | Grids                | Use        | # Office | # Billet | SM /<br>Person | Description                                                                                                                                                                                                             |
|----------|---------------------------|---------------|----------------------|------------|----------|----------|----------------|-------------------------------------------------------------------------------------------------------------------------------------------------------------------------------------------------------------------------|
| 807      | Iraqi Child<br>Protection | MAJ(b)(6<br>) | MB<br>43922<br>85220 | Recreation | 6        |          | 7              | 6,500 SM lot with 2 one-story buildings (30 and 10 SMs) in green condition. Will be used as a playground for children with 6 security guards. Assists street children, welfare cases, and women for emergency shelters. |
| 1022     | Iraqi Child<br>Protection | LAM           | MB<br>43986<br>85119 | Residence  | 15       | 15       | 23             | 900 SM lot with one 2-story house (350 SM) in amber condition. To be used as children's emergency shelter.                                                                                                              |

### Red Zone Property Request Summary

| App<br># | Requestor                 | POC       | Grids                | Use        | # Office | # Billet | SM /<br>Person | Description                                                                                                                                                                                                             |
|----------|---------------------------|-----------|----------------------|------------|----------|----------|----------------|-------------------------------------------------------------------------------------------------------------------------------------------------------------------------------------------------------------------------|
| 807      | Iraqi Child<br>Protection | MAJ(b)(6) | MB<br>43922<br>85220 | Recreation | 6        |          | 7              | 6,500 SM lot with 2 one-story buildings (30 and 10 SMs) in green condition. Will be used as a playground for children with 6 security guards. Assists street children, welfare cases, and women for emergency shelters. |
| 1022     | Iraqi Child<br>Protection | MAJ       | MB<br>43986<br>85119 | Residence  | 15       | 15       | 23             | 900 SM lot with one 2-story house (350 SM) in amber condition. To be used as children's emergency shelter.                                                                                                              |