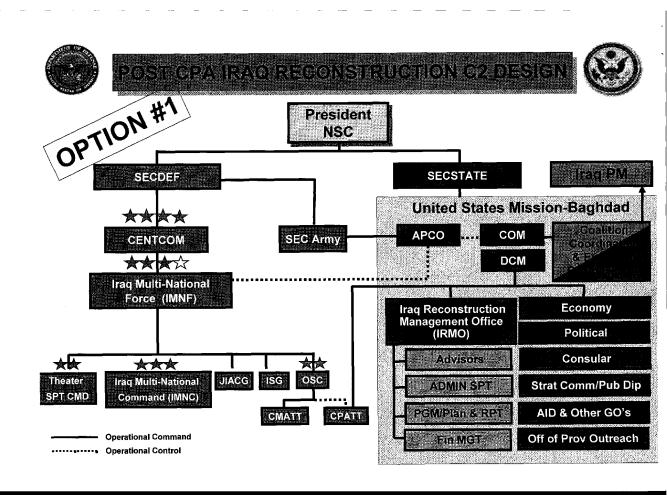

During these critical times, we must organize to advance these gains and establish and sustain a strong bilateral relationship. When the CPA is terminated, the United States will be represented in Iraq by a Chief of Mission, who on my behalf and under the guidance of the Secretary of State, shall be responsible for the direction, coordination and supervision of all United States Government employees, policies, and activities in country, except those under the command of an area military commander, and employees seconded to an International Organization.

Commander, USCENTCOM, under the authority, direction, and control of the Secretary of Defense, shall continue to be responsible for U.S. efforts with respect to security and military operations in Iraq. In all activities, the Chief of Mission and Commander, USCENTCOM shall ensure the closest cooperation and mutual support.

The Secretary of State shall be responsible for the continuous supervision and general direction of all assistance for Iraq. Commander, USCENTCOM, with the policy guidance of the Chief of Mission, shall direct all United States Government efforts and coordinate international efforts in support of organizing, equipping, and training all Iraqi security forces. At the appropriate time, the Secretary of State and the Secretary of Defense shall jointly decide when these functions shall transfer to a security assistance organization and other appropriate organizations under the authority of the Secretary of State and the Chief of Mission that will be staffed in accordance with NSDD-38 of June 2, 1982.

The U.S. Mission in Baghdad and an office in the Department of State will assume from the CPA those authorities and responsibilities that continue after CPA termination.

I establish, in accordance with Title 5, United States Code, section 3161, a temporary organization within the Department of State and, if the Secretary of State so designates, within the U.S. Mission in Baghdad, called the Iraq Reconstruction Management Office (IRMO) to facilitate the transition in Iraq. The IRMO will be headed by a Director selected by the Secretary of State, and its staff may include, as determined by the Secretary: (1) personnel with relevant expertise detailed on a non-reimbursable basis from other United States Government agencies; (2) senior and other technical advisors; (3) personnel from other Coalition partner governments; and (4) such other personnel as the Secretary may direct to support that effort.

The Secretary shall regularly evaluate the staffing requirements of this organization.

I also establish, in accordance with Title 5, United States Code, section 3161, a temporary organization within the Department of Defense to be called the Project and Contracting Office (PCO) to provide acquisition and project management support with respect to activities in Iraq, as requested by the Secretary of State and heads of other Departments and agencies. The Secretary of Defense in consultation with the Secretary of State shall select a Director for PCO. PCO personnel in Iraq shall be permanently or temporarily assigned under Chief of Mission authority. PCO shall provide acquisition and project management support to the Chief of Mission. PCO's services may include engineering, auditing, and other contract-related services.