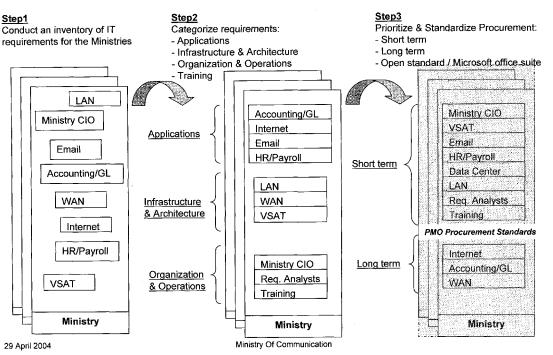

RANSITION TEAM'S JOB

- April 10: Assumed responsibility for defining the transition plan
  - Surveyed all CPA elements and tenants
  - Established a personnel data base that captures:
    - Current listing of personnel by organization
    - Transition dates
  - Defined transition plans for each current CPA element
  - Developed a written redeployment plan (operations plan) that defines all requirements for movement and out-processing
    - Personnel; Logistics; Finance; Medical; Strategic Communications

## Personnel Movement Database Development

#### 1. Data Collection



#### 2. Data Consolidation





## **Chief Information Officer Iraq**

29 April 2004

Ministry Of Communication



## The office of the CIO is to Consolidate IT requirements and standardize IT procurements at the PMO





## Office of the CIO plan milestones

- 1. Issue CIO standards for PMO procurement
- 2. Work with Ministries to:
  - a. Inventory IT requirements
  - b. Plan Ministry connection to the network
- 3. Assess Ministry and Ministry-CIO training requirements
- 4. Develop internet portal for the Iraqi Government
- 5. Work with PMO to provide oversight over procurement standards
  - a. Setup shadow CIO office at PMO
  - b. Establish 2 national data centers

3



29 April 2004

## Government Connectivity - WBB - Baghdad





## Government and Other Connectivity - Baghdad

• WiMax Overlay (point-to-multipoint) for greater service area coverage



Example Rollout

- 9 Microwave Nodes
  5 WiMax OFDM Cells
  40,000+ user initial
  capability
- End user speeds >1.5mbps
- First links (i.e. ministries