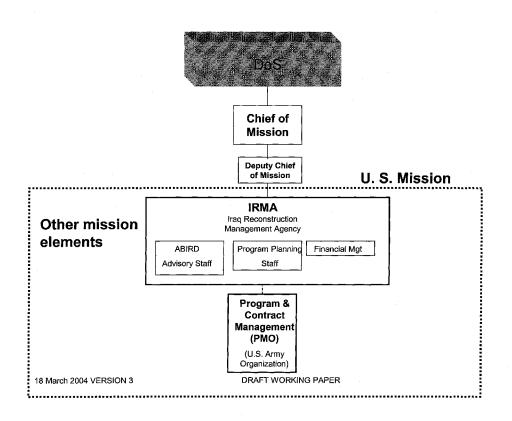

During these critical times, we must organize to advance these gains and establish and sustain a strong bilateral relationship. When the CPA is terminated, the United States will be represented in Iraq by a Chief of Mission, who on my behalf and under the guidance of the Secretary of State, shall be responsible for the direction, coordination and supervision of all United States Government employees, policies, and activities in country, except those under the command of an area military commander, and employees seconded to an International Organization.

The U.S. Mission in Baghdad and an office in the Department of State will assume from the CPA those authorities and responsibilities that continue after CPA termination.

I establish, in accordance with Title 5, United States Code, section 3161, a temporary organization within the Department of State and, if the Secretary of State so designates, within the U.S. Mission in Baghdad, called the Iraq Reconstruction Management Office (IRMO) to facilitate the transition in Iraq. The IRMO will be headed by a Director selected by the Secretary of State, and its staff may include, as determined by the Secretary: (1) personnel with relevant expertise detailed on a non-reimbursable basis from other United States Government agencies; (2) senior and other technical advisors; (3) personnel from other Coalition partner governments; and (4) such other personnel as the Secretary may direct to support that effort.

The Secretary shall regularly evaluate the staffing requirements of this organization.

I also establish, in accordance with Title 5, United States Code, section 3161, a temporary organization within the Department of Defense to be called the Project and Contracting Office (PCO) to provide acquisition and project management support with respect to activities in Iraq, as requested by the Secretary of State and heads of other Departments and agencies. The Secretary of Defense in consultation with the Secretary of State shall select a Director for PCO. PCO personnel in Iraq shall be permanently or temporarily assigned under Chief of Mission authority. PCO shall provide acquisition and project management support to the Chief of Mission. PCO's services may include engineering, auditing, and other contract-related services.