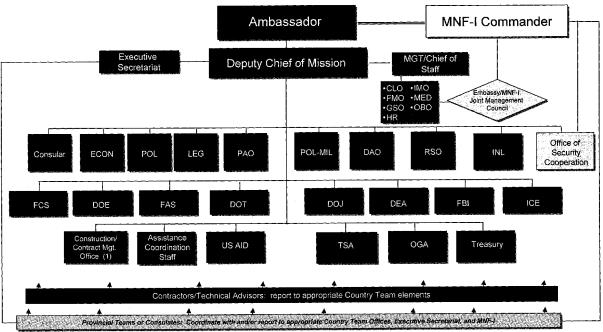

athmell, Andrew (SES1)

From: Monday, March 29, 2004 7:32 AM Sent:

Jones, Richard (AMB) To: Subject: coalition entity



Further to our conversations on the evolution of ABIRD, I wanted to ensure you were aware of the thinking coming from the DoD portion of the ITPT (Wolfowitz is, I believe the driver). You will see they have come up with the concept of a coalition coordination board - tightly linked to the US COM and clearly coalition - not international. I have pushed back on this in line with our discussions and would think that State will resist it.

I understand that Riccardione and Kicklighter are briefing their interim ITPT findings to the White House today so it would be worth trying to obtain a copy of their briefing once it is finalized.

1

## US Mission Baghdad, Country Team



Footnote:

. Construction and Contact Mgt Office components TBD. Includes Army Corps of Engineers and Army Contracting Agency, includes civilians, ex-PMO as appropriat

Note: Most mission offices will coordinate directly with coalition counterparts.

### **US Mission Action Core Teams**



Note: Each team includes Ambassador's Executive Secretariat staff officer



107.











(b)(6)

From:

Holzman, John C. (AMB)

Sent:

Monday, March 22, 2004 2:39 PM

Jones, Richard (AMB)

To: Cc:

(b)(6)

Subject: RE: Lay down of who stays/who goes...

(b)(6)

We should give this our best shot, even though th<u>e results will be far f</u>rom precise. Caveats will certainly be in order. To the extent that we can give Mick Kicklighter and (b)(6) something and we will be. As the process proceeds, the