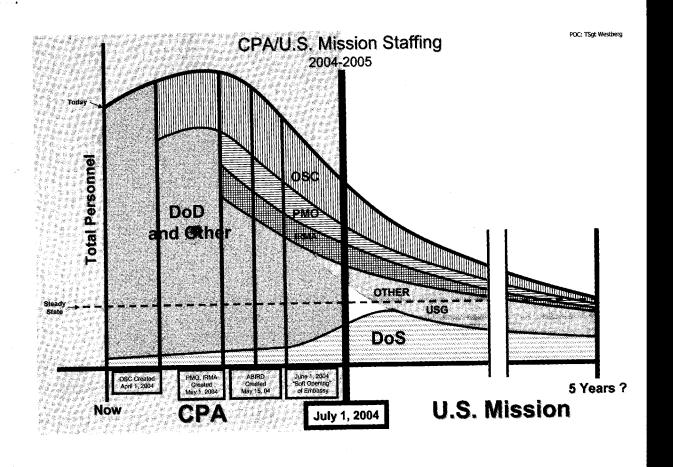

ASSISTANT TO THE PRESIDENT FOR

ECONOMIC POLICY

DIRECTOR OF CENTRAL INTELLIGENCE

CHAIRMAN, JOINT CHIEFS OF STAFF

SUBJECT:

United States Government Operations in Iraq

We have seen a period of significant advancement in Iraq, as the yoke of Saddam Hussein's tyranny has been thrown off and democracy and economic reform have begun to take root. With the termination of the Coalition Provisional Authority (CPA) not later than June 30, 2004 and the re-establishment of diplomatic relations between the United States and a sovereign Iraqi government, our efforts in Iraq will take on new and formidable challenges that must be met successfully.

During these critical times, we must organize to advance these gains and establish and sustain a strong bilateral relationship. When the CPA is terminated, the United States will be represented in Iraq by a Chief of Mission, who on my behalf and under the guidance of the Secretary of State, shall be responsible for the direction, coordination and supervision of all United States Government employees, policies, and activities in country, except those under the command of an area military commander, and employees seconded to an International Organization.

The U.S. Mission in Baghdad and an office in the Department of State will assume from the CPA those authorities and responsibilities that continue after CPA termination.

I establish, in accordance with Title 5, United States Code, section 3161, a temporary organization within the Department of State and, if the Secretary of State so designates, within the U.S. Mission in Baghdad, called the Iraq Reconstruction Management Office (IRMO) to facilitate the transition in Iraq. The IRMO will be headed by a Director selected by the Secretary of State, and its staff may include, as determined by the Secretary: (1) personnel with relevant expertise detailed on a non-reimbursable basis from other United States Government agencies; (2) senior and other technical advisors; (3) personnel from other Coalition partner governments; and (4) such other personnel as the Secretary may direct to support that effort.

The Secretary shall regularly evaluate the staffing requirements of this organization.

I also establish, in accordance with Title 5, United States Code, section 3161, a temporary organization within the Department of Defense to be called the Project and Contracting Office (PCO) to provide acquisition and project management support with respect to activities in Iraq, as requested by the Secretary of State and heads of other Departments and agencies. The Secretary of Defense in consultation with the Secretary of State shall select a Director for PCO. PCO personnel in Iraq shall be permanently or temporarily assigned under Chief of Mission authority. PCO shall provide acquisition and project management support to the Chief of Mission. PCO's services may include engineering, auditing, and other contract-related services.