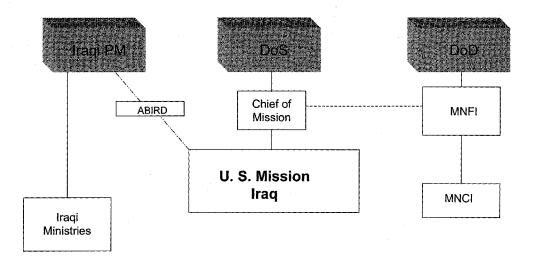

During these critical times, we must organize to advance these gains and establish and sustain a strong bilateral relationship. When the CPA is terminated, the United States will be represented in Iraq by a Chief of Mission, who on my behalf and under the guidance of the Secretary of State, shall be responsible for the direction, coordination and supervision of all United States Government employees, policies, and activities in country, except those under the command of an area military commander, and employees seconded to an International Organization.

Commander, USCENTCOM, under the authority, direction, and control of the Secretary of Defense, shall continue to be responsible for U.S. efforts with respect to security and military operations in Iraq. In all activities, the Chief of Mission and Commander, USCENTCOM shall ensure the closest cooperation and mutual support.

The Secretary of State shall be responsible for the continuous supervision and general direction of all assistance for Iraq. Commander, USCENTCOM, with the policy guidance of the Chief of Mission, shall direct all United States Government efforts and coordinate international efforts in support of organizing, equipping, and training all Iraqi security forces. At the appropriate time, the Secretary of State and the Secretary of Defense shall jointly decide when these functions shall transfer to a security assistance organization and other appropriate organizations under the authority of the Secretary of State and the Chief of Mission that will be staffed in accordance with NSDD-38 of June 2, 1982.

The U.S. Mission in Baghdad and an office in the Department of State will assume from the CPA those authorities and responsibilities that continue after CPA termination.

I establish, in accordance with Title 5, United States Code, section 3161, a temporary organization within the Department of State and, if the Secretary of State so designates, within the U.S. Mission in Baghdad, called the Iraq Reconstruction Management Office (IRMO) to facilitate the transition in Iraq. The IRMO will be headed by a Director selected by the Secretary of State, and its staff may include, as determined by the Secretary: (1) personnel with relevant expertise detailed on a non-reimbursable basis from other United States Government agencies; (2) senior and other technical advisors; (3) personnel from other Coalition partner governments; and (4) such other personnel as the Secretary may direct to support that effort.