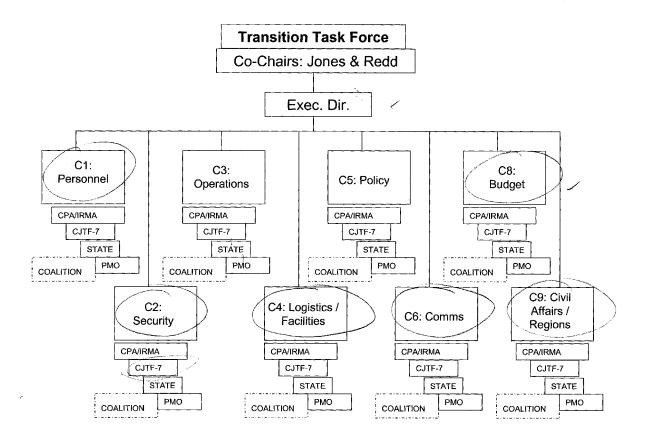

input
>to the process.
>2. We send someone who knows this subject in depth to ensure the team
>has our views over in the early days of the team (perhaps around 20-25
>March). I may have to do this and think it would be a valuable use of
>my time.
>
>3. We seek to embed in the team for its duration someone who knows CPA-B
>well. One choice may be LTC(b)(6) who helped establish OPPA from
>the ORHA days and served as its deputy director until December. He is
>currently on Army assignment in the Pentagon but could be freed up to
>join the transition team through June. He knows the set-up here well,
>the Washington process and knows well the problems with pre-ORHA
>planning so will ensure that these are not repeated.
```

Create a Job Alert on MSN Careers and enter for a chance to win \$1000!







### Planning Strategy

- Provide interim facilities within presently available funding of \$59.9 million
- Provide limited unclassified facilities for the DoS Transition Team May by 15th and stand up new mission on July 1, 2004
- No new housing will be provided as part of the interim facilities, except "extremely modest" living space for the DoS Senior Transition Officer in the interim chancery
- Acquire land for permanent combined embassy/housing compound
- Construct permanent facilities within 24 months after Congressional approval



### Assumptions

- Work required to provide facilities at neighboring posts to support Post Baghdad and to provide facilities for posts elsewhere in Iraq will require additional funding
- Buildings for interim embassy and site for permanent embassy co