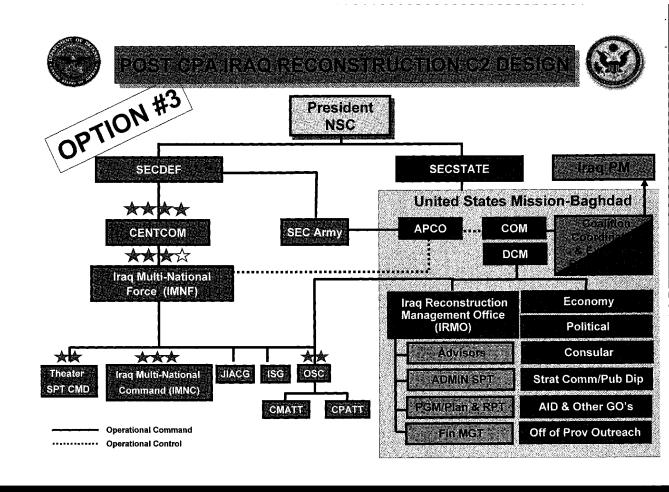

During these critical times, we must organize to advance these gains and establish and sustain a strong bilateral relationship. When the CPA is terminated, the United States will be represented in Iraq by a Chief of Mission, who on my behalf and under the guidance of the Secretary of State, shall be responsible for the direction, coordination and supervision of all United States Government employees, policies, and activities in country, except those under the command of an area military commander, and employees seconded to an International Organization.

Commander, USCENTCOM, under the authority, direction, and control of the Secretary of Defense, shall continue to be responsible for U.S. efforts with respect to security and military operations in Iraq. In all activities, the Chief of Mission and Commander, USCENTCOM shall ensure the closest cooperation and mutual support.

The Secretary of State shall be responsible for the continuous supervision and general direction of all assistance for Iraq. Commander, USCENTCOM, with the policy guidance of the Chief of Mission, shall direct all United States Government efforts and coordinate international efforts in support of organizing, equipping, and training all Iraqi security forces. At the appropriate time, the Secretary of State and the Secretary of Defense shall jointly decide when these functions shall transfer to a security assistance organization and other appropriate organizations under the authority of the Secretary of State and the Chief of Mission that will be staffed in accordance with NSDD-38 of June 2, 1982.

The U.S. Mission in Baghdad and an office in the Department of State will assume from the CPA those authorities and responsibilities that continue after CPA termination.

I establish, in accordance with Title 5, United States Code, section 3161, a temporary organization within the Department of State and, if the Secretary of State so designates, within the U.S. Mission in Baghdad, called the Iraq Reconstruction Management Office (IRMO) to facilitate the transition in Iraq. The IRMO will be headed by a Director selected by the Secretary of State, and its staff may include, as determined by the Secretary: (1) personnel with relevant expertise detailed on a non-reimbursable basis from other United States Government agencies; (2) senior and other technical advisors; (3) personnel from other Coalition partner governments; and (4) such other personnel as the Secretary may direct to support that effort.

The Secretary shall regularly evaluate the staffing requirements of this organization.

I also establish, in accordance with Title 5, United States Code, section 3161, a temporary organization within the Department of Defense to be called the Project and Contracting Office (PCO) to provide acquisition and project management support with respect to activities in Iraq, as requested by the Secretary of State and heads of other Departments and agencies. The Secretary of Defense in consultation with the Secretary of State shall select a Director for PCO. PCO personnel in Iraq shall be permanently or temporarily assigned under Chief of Mission authority. PCO shall provide acquisition and project management support to the Chief of Mission. PCO's services may include engineering, auditing, and other contract-related services.