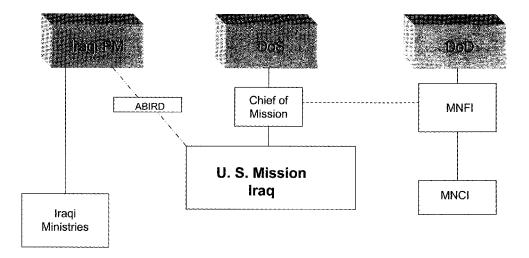

During these critical times, we must organize to advance these gains and establish and sustain a strong bilateral relationship. When the CPA is terminated, the United States will be represented in Iraq by a Chief of Mission, who on my behalf and under the guidance of the Secretary of State, shall be responsible for the direction, coordination and supervision of all United States Government employees, policies, and activities in country, except those under the command of an area military commander, and employees seconded to an International Organization.

Commander, USCENTCOM, under the authority, direction, and control of the Secretary of Defense, shall continue to be responsible for U.S. efforts with respect to security and military operations in Iraq. In all activities, the Chief of Mission and Commander, USCENTCOM shall ensure the closest cooperation and mutual support.

The Secretary of State shall be responsible for the continuous supervision and general direction of all assistance for Iraq. Commander, USCENTCOM, with the policy guidance of the Chief of Mission, shall direct all United States Government efforts and coordinate international efforts in support of organizing, equipping, and training all Iraqi security forces. At the appropriate time, the Secretary of State and the Secretary of Defense shall jointly decide when these functions shall transfer to a security assistance organization and other appropriate organizations under the authority of the Secretary of State and the Chief of Mission that will be staffed in accordance with NSDD-38 of June 2, 1982.

The U.S. Mission in Baghdad and an office in the Department of State will assume from the CPA those authorities and responsibilities that continue after CPA termination.

I establish, in accordance with Title 5, United States Code, section 3161, a temporary organization within the Department of State and, if the Secretary of State so designates, within the U.S. Mission in Baghdad, called the Iraq Reconstruction Management Office (IRMO) to facilitate the transition in Iraq. The IRMO will be headed by a Director selected by the Secretary of State, and its staff may include, as determined by the Secretary: (1) personnel with relevant expertise detailed on a non-reimbursable basis from other United States Government agencies; (2) senior and other technical advisors; (3) personnel from other Coalition partner governments; and (4) such other personnel as the Secretary may direct to support that effort.

The Secretary shall regularly evaluate the staffing requirements of this organization.

I also establish, in accordance with Title 5, United States Code, section 3161, a temporary organization within the Department of Defense to be called the Project and Contracting Office (PCO) to provide acquisition and project management support with respect to activities in Iraq, as requested by the Secretary of State and heads of other Departments and agencies. The Secretary of Defense in consultation with the Secretary of State shall select a Director for PCO. PCO personnel in Iraq shall be permanently or temporarily assigned under Chief of Mission authority. PCO shall provide acquisition and project management support to the Chief of Mission. PCO's services may include engineering, auditing, and other contract-related services.