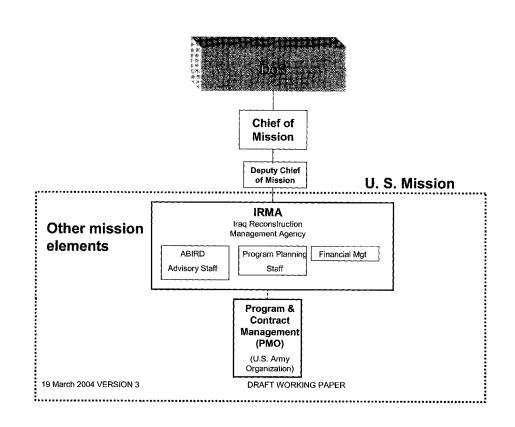

The U.S. Mission in Baghdad and an office in the Department of State will assume from the CPA those authorities and responsibilities that continue after CPA termination.

I establish, in accordance with Title 5, United States Code, section 3161, a temporary organization within the Department of State and, if the Secretary of State so designates, within the U.S. Mission in Baghdad, called the Iraq Reconstruction Management Office (IRMO) to facilitate the transition in Iraq. The IRMO will be headed by a Director selected by the Secretary of State, and its staff may include, as determined by the Secretary: (1) personnel with relevant expertise detailed on a non-reimbursable basis from other United States Government agencies; (2) senior and other technical advisors; (3) personnel from other Coalition partner governments; and (4) such other personnel as the Secretary may direct to support that effort.

The Secretary shall regularly evaluate the staffing requirements of this organization.

I also establish, in accordance with Title 5, United States Code, section 3161, a temporary organization within the Department of Defense to be called the Project and Contracting Office (PCO) to provide acquisition and project management support with respect to activities in Iraq, as requested by the Secretary of State and heads of other Departments and agencies. The Secretary of Defense in consultation with the Secretary of State shall select a Director for PCO. PCO personnel in Iraq shall be permanently or temporarily assigned under Chief of Mission authority. PCO shall provide acquisition and project management support to the Chief of Mission. PCO's services may include engineering, auditing, and other contract-related services.