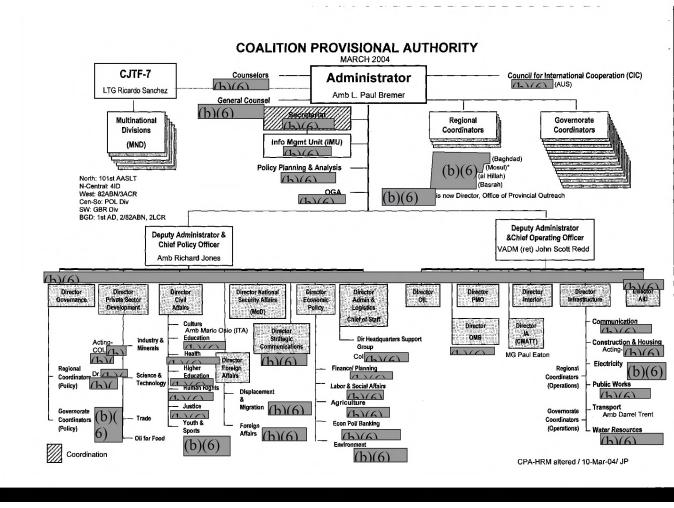

coordination board - tightly linked to the US COM and clearly coalition - not international. I have pushed back on this in line with our discussions and would think that State will resist it.

I understand that Riccardione and Kicklighter are briefing their interim ITPT findings to the White House today so it would be worth trying to obtain a copy of their briefing once it is finalized.

1

## US Mission Baghdad, Country Team



Footnote:

. Construction and Contact Mgt Office components TBD. Includes Army Corps of Engineers and Army Contracting Agency, includes civilians, ex-PMO as appropriat

Note: Most mission offices will coordinate directly with coalition counterparts.

### **US Mission Action Core Teams**



Note: Each team includes Ambassador's Executive Secretariat staff officer



107.











(b)(6)

From:

Holzman, John C. (AMB)

Sent:

Monday, March 22, 2004 2:39 PM

Jones, Richard (AMB)

To: Cc:

(b)(6)

Subject: RE: Lay down of who stays/who goes...

(b)(6)

We should give this our best shot, even though th<u>e results will be far f</u>rom precise. Caveats will certainly be in order. To the extent that we can give Mick Kicklighter and (b)(6) something and we will be. As the process proceeds, the numbers will get harder—I hope. something to work with the better off they

----Original Message-----

From: (b)(6)

Sent: Monday, March 22, 2004 7:41 AM

To: Holzman, John C. (AMB); Jones, Richard (AMB)

Subject: RE: Lay down of who stays/who goes...

(b)(6)

I was out Sunday, but would like to emphasize that a detailed lay down in two three hours on who stay and