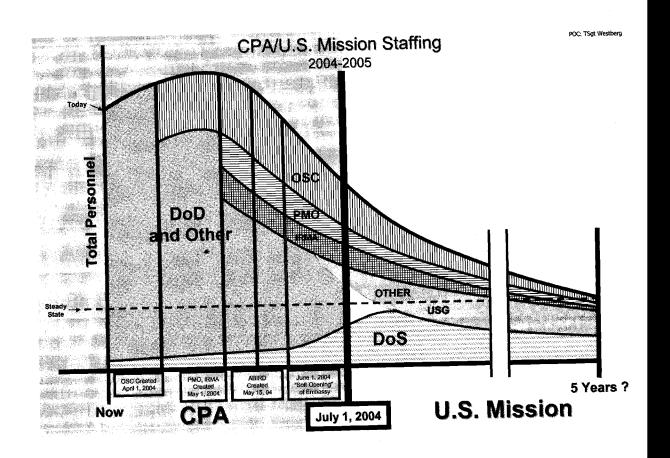

ASSISTANT TO THE PRESIDENT FOR

ECONOMIC POLICY

DIRECTOR OF CENTRAL INTELLIGENCE

CHAIRMAN, JOINT CHIEFS OF STAFF

SUBJECT:

United States Government Operations in Iraq

We have seen a period of significant advancement in Iraq, as the yoke of Saddam Hussein's tyranny has been thrown off and democracy and economic reform have begun to take root. With the termination of the Coalition Provisional Authority (CPA) not later than June 30, 2004 and the re-establishment of diplomatic relations between the United States and a sovereign Iraqi government, our efforts in Iraq will take on new and formidable challenges that must be met successfully.

During these critical times, we must organize to advance these gains and establish and sustain a strong bilateral relationship. When the CPA is terminated, the United States will be represented in Iraq by a Chief of Mission, who on my behalf and under the guidance of the Secretary of State, shall be responsible for the direction, coordination and supervision of all United States Government employees, policies, and activities in country, except those under the command of an area military commander, and employees seconded to an International Organization.

The U.S. Mission in Baghdad and an office in the Department of State will assume from the CPA those authorities and responsibilities that continue after CPA termination.

I establish, in accordance with Title 5, United States Code, section 3161, a temporary organization within the Department of State and, if the Secretary of State so designates, within the U.S. Mission in Baghdad, called the Iraq Reconstruction Management Office (IRMO) to facilitate the transition in Iraq. The IRMO will be headed by a Director selected by the Secretary of State, and its staff may include, as determined by the Secretary: (1) personnel with relevant expertise detailed on a non-reimbursable basis from other United States Government agencies; (2) senior and other technical advisors; (3) personnel from other Coalition partner governments; and (4) such other personnel as the Secretary may direct to support that effort.

The Secretary shall regularly evaluate the staffing requirements of this organization.

I also establish, in accordance with Title 5, United States Code, section 3161, a temporary organization within the Department of Defense to be called the Project and Contracting Office (PCO) to provide acquisition and project management support with respect to activities in Iraq, as requested by the Secretary of State and heads of other Departments and agencies. The Secretary of Defense in consultation with the Secretary of State shall select a Director for PCO. PCO personnel in Iraq shall be permanently or temporarily assigned under Chief of Mission authority. PCO shall provide acquisition and project management support to the Chief of Mission. PCO's services may include engineering, auditing, and other contract-related services.