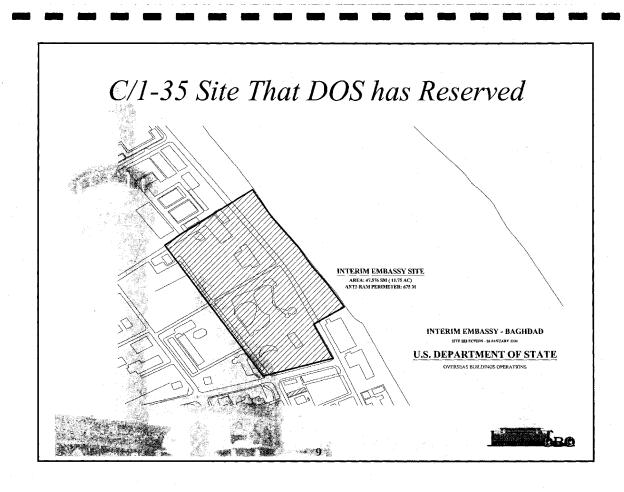

[Villa (1,115 GSM) occupied by C/1-35 Armor and adjoining USAID residential compound]
- Annex Compound [Palace (34, 918 GSM) occupied by CPA]
- Chief of Mission Residence (Current Bremer residence)



# Chancery Compound - Facilities

- · Chancery Building
  - Phase I Provide unclassified offices for the DoS Senior
     Fransition Officer, Deputy Transition Officer and an OMS, an unclassified meeting room for between 60 and 80, and "extremely modest" living quarters for the Senior Transition Officer by May 15, 2004
  - Phase II Provide unclassified office facilities for other
     COM functions, up to 40 desks, by July 1, 2004
- GSO/Motor Pool
- USAID Warehouses (shared with DoS)
- Dinning and recreation facility (part of USAID housing compound)
- Utility Plant (shared by USAID and DoS)







## Chancery Compound -Phase I Improvements • Anti-ram perimeter walls enclosing compound

- Anti-ballistic barrier along shorefront road
- Main and service CACs with anti-ram "delta" barriers
- Great seal and flag pole
- Remote fill pipe for water supply
- Remote sewage connection, piping and pump
- Remote fill pipe for fuel
- Bollards
- Protection of generators
- FE grills on required windows
- . Mylar film on all windows



# Chancery Compound Phase I Improvements (cont..)

- Security lighting
- Connection to USAID generators for power/limited electrical distribution
- Connection to USAID computer network
- Office furniture (local purchase or existing stock)
- Fire extinguishers, battery-powered smoke detectors, alarms and emergency lighting
- Walk-through metal detectors, x-ray ma