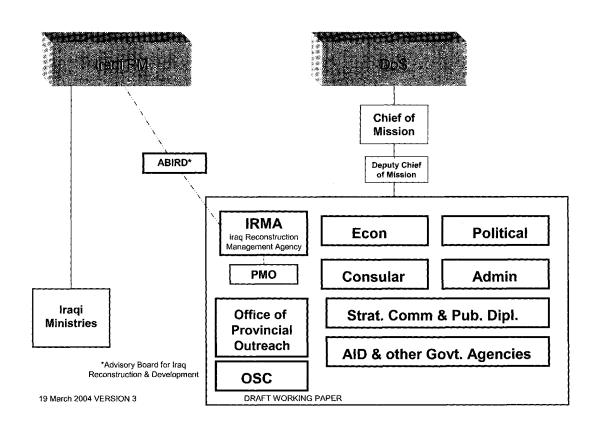

The U.S. Mission in Baghdad and an office in the Department of State will assume from the CPA those authorities and responsibilities that continue after CPA termination.

I establish, in accordance with Title 5, United States Code, section 3161, a temporary organization within the Department of State and, if the Secretary of State so designates, within the U.S. Mission in Baghdad, called the Iraq Reconstruction Management Office (IRMO) to facilitate the transition in Iraq. The IRMO will be headed by a Director selected by the Secretary of State, and its staff may include, as determined by the Secretary: (1) personnel with relevant expertise detailed on a non-reimbursable basis from other United States Government agencies; (2) senior and other technical advisors; (3) personnel from other Coalition partner governments; and (4) such other personnel as the Secretary may direct to support that effort.

The Secretary shall regularly evaluate the staffing requirements of this organization.

I also establish, in accordance with Title 5, United States Code, section 3161, a temporary organization within the Department of Defense to be called the Project and Contracting Office (PCO) to provide acquisition and project management support with respect to activities in Iraq, as requested by the Secretary of State and heads of other Departments and agencies. The Secretary of Defense in consultation with the Secretary of State shall select a Director for PCO. PCO personnel in Iraq shall be permanently or temporarily assigned under Chief of Mission authority. PCO shall provide acquisition and project management support to the Chief of Mission. PCO's services may include engineering, auditing, and other contract-related services.