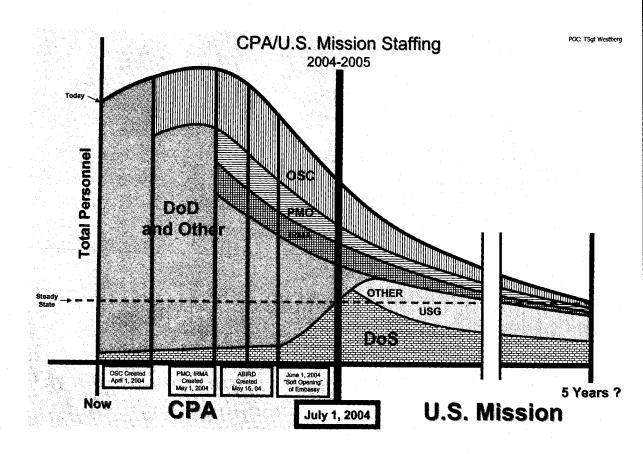

ASSISTANT TO THE PRESIDENT FOR

ECONOMIC POLICY

DIRECTOR OF CENTRAL INTELLIGENCE

CHAIRMAN, JOINT CHIEFS OF STAFF

SUBJECT:

United States Government Operations in Iraq

We have seen a period of significant advancement in Iraq, as the yoke of Saddam Hussein's tyranny has been thrown off and democracy and economic reform have begun to take root. With the termination of the Coalition Provisional Authority (CPA) not later than June 30, 2004 and the re-establishment of diplomatic relations between the United States and a sovereign Iraqi government, our efforts in Iraq will take on new and formidable challenges that must be met successfully.

During these critical times, we must organize to advance these gains and establish and sustain a strong bilateral relationship. When the CPA is terminated, the United States will be represented in Iraq by a Chief of Mission, who on my behalf and under the guidance of the Secretary of State, shall be responsible for the direction, coordination and supervision of all United States Government employees, policies, and activities in country, except those under the command of an area military commander, and employees seconded to an International Organization.

The U.S. Mission in Baghdad and an office in the Department of State will assume from the CPA those authorities and responsibilities that continue after CPA termination.

I establish, in accordance with Title 5, United States Code, section 3161, a temporary organization within the Department of State and, if the Secretary of State so designates, within the U.S. Mission in Baghdad, called the Iraq Reconstruction Management Office (IRMO) to facilitate the transition in Iraq. The IRMO will be headed by a Director selected by the Secretary of State, and its staff may include, as determined by the Secretary: (1) personnel with relevant expertise detailed on a non-reimbursable basis from other United States Government agencies; (2) senior and other technical advisors; (3) personnel from other Coalition partner governments; and (4) such other personnel as the Secretary may direct to support that effort.

The Secretary shall regularly evaluate the staffing requirements of this organization.

I also establish, in accordance with Title 5, United States Code, section 3161, a temporary organization within the Department of Defense to be called the Project and Contracting Office (PCO) to provide acquisition and project management support with respect to activities in Iraq, as requested by the Secretary of State and heads of other Departments and agencies. The Secretary of Defense in consultation with the Secretary of State shall select a Director for PCO. PCO personnel in Iraq shall be permanently or temporarily assigned under Chief of Mission authority. PCO shall provide acquisition and project management support to the Chief of Mission. PCO's services may include engineering, auditing, and other contract-related services.