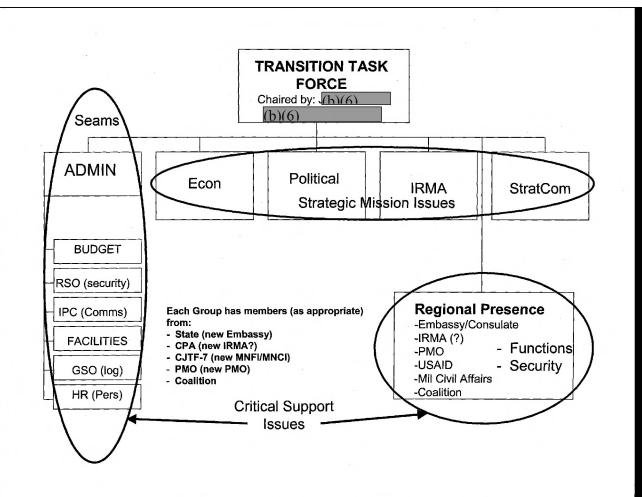

e of Ministries
- · Risk areas to address now
- Support needs after 1 July
- · Priorities for effort

# Ministry status assessment (1)

Senior Advisor judgments under five headings:

- Strategy
- Structure
- Skills
- Systems
- Support needs

# Ministry status assessment (2)

Each heading assessed against two categories:

- CPA Groundwork
- Iraqi Engagement and Progress

# Types of support Ministries may need/want

- Senior Policy Advice
- Technical/Operational Support specific to Ministry role
- Support for generic capacity building across Ministries

# Planning support after 1 July

- Discuss with Iraqis and revise
- Identify potential funding and personnel sources
- Consider co-ordination mechanisms between provider nations
- Invite expressions of intent to support particular areas









18 March 2004 VERSION 3

DRAFT WORKING PAPER

& Transation

#### Transforming CPA to U.S. Mission Iraq Baghdad, March 9 2004

Although CPA will disappear on June 30 with the transfer of full governmental authority to an interim Iraqi government, for that government to be viable following the occupation, many of CPA's functions will need to continue to be performed for months if not years after June 30. While some of these functions can and will be taken on by Embassy Baghdad, others require personnel skills and funding far beyond the capabilities of a normal embassy. These include a whole range of capacity building activities in support of Iraqi ministries and security forces as well as many of the activities now being carried out by CPA's Office of Strategic Communications, its CFO an