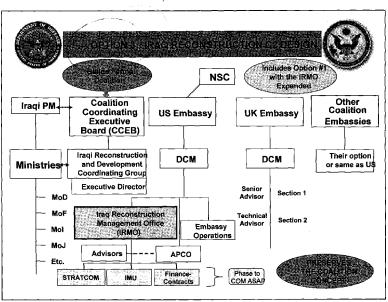

ation board - tightly linked to the US COM and clearly coalition - not international. I have pushed back on this in line with our discussions and would think that State will resist it.

I understand that Riccardione and Kicklighter are briefing their interim ITPT findings to the White House today so it would be worth trying to obtain a copy of their briefing once it is finalized.

1

## US Mission Baghdad, Country Team



Footnote:

. Construction and Contact Mgt Office components TBD. Includes Army Corps of Engineers and Army Contracting Agency, includes civilians, ex-PMO as appropriat

Note: Most mission offices will coordinate directly with coalition counterparts.

### **US Mission Action Core Teams**



Note: Each team includes Ambassador's Executive Secretariat staff officer



107.











(b)(6)

From:

Holzman, John C. (AMB)

Sent:

Monday, March 22, 2004 2:39 PM

Jones, Richard (AMB)

To: Cc:

(b)(6)

Subject: RE: Lay down of who stays/who goes...

(b)(6)

We should give this our best shot, even though th<u>e results will be far f</u>rom precise. Caveats will certainly be in order. To the extent that we can give Mick Kicklighter and (b)(6) something and we will be. As the process proceeds, the numbers will get harder—I hope. something to work with the better off they

----Original Message-----

From: (b)(6)

Sent: Monday, March 22, 2004 7:41 AM

To: Holzman, John C. (AMB); Jones, Richard (AMB)

Subject: RE: Lay down of who stays/who goes...

(b)(6)

I was out Sunday, but would like to emphasize that a detailed lay down in two three hours on who stay and who goes