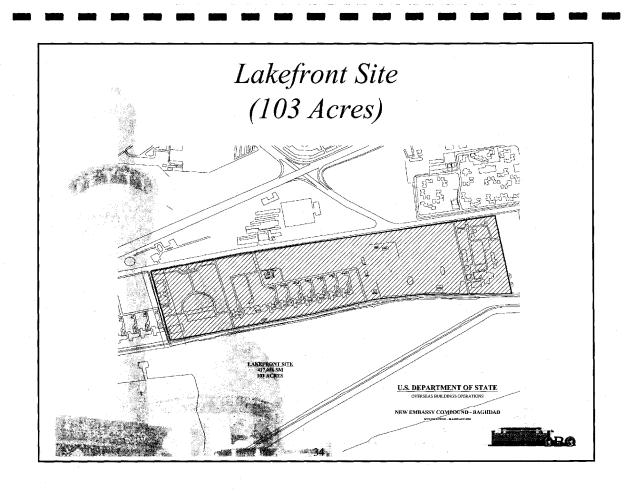

up>\*</sup> To the extent DoS housing requirements are identified, the budget will have to be reallocated to accommodate these needs.

### Bilateral Negotiations to Secure Property Interests

- Interim Secure acknowledgement of the right to use C/1-35, Palace and CMR until permanent facilities are completed and staff relocated.
- Permanent Acquire fee simple title to an appropriatelysized tract of land on which to construct the permanent diplomatic compound. As a claims settlement, exchange USG-owned diplomatic properties in Baghdad for the new diplomatic compound.
- Iraq Government holding the USG harmless in case of property claims.





- Should be concluded prior to July 1, 2004, and should be binding on the successor Iraqi governments.
- OBO prepared to assist with negotiations.













#### Permanent Facilities

 Office space to accommodate 3,000 desk positions (1,000 US/2,000 FSN) in:

Classified Space (20,214 m<sup>2</sup>)

Unclassified Space (43,358 m<sup>2</sup>)

Support Space, i.e., GSO shops, motorpool, etc. (5,375 m<sup>2</sup>)

- Warehouse (3,400 m<sup>2</sup>)
- $MSGQ (3,300 \text{ m}^2)$
- Housing for 1,088 US Personnel

 $CMR (1,400 \text{ m}^2)$ 

DCMR (700 m<sup>2</sup>)

Apartments (1086 units/197,305 m<sup>2</sup>)





- School, postal facility, service station, fire station, commissary, exchange, recreational and athletic facilities
- Utility infrastructure

#### Program Studies for Two Sites

- 45 Acre Solutions
- Phased Solutions

Phase 1—Full Program

1000 US / 2000 FSN Desks

Housing for 1000 US + Family

Phase 2—50% Reduction

500 US/1000