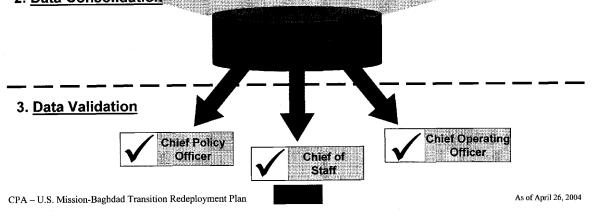

cess
- Complete elements of the US Mission: NSDD 38 -- In process
- Security -- increasing threat could speed or slow transition redeployment plan

U.S. Mission- Baghdad

## QUESTIONS?

## TRANSITION TEAM'S JOB

- April 10: Assumed responsibility for defining the transition plan
  - Surveyed all CPA elements and tenants
  - Established a personnel data base that captures:
    - Current listing of personnel by organization
    - Transition dates
  - Defined transition plans for each current CPA element
  - Developed a written redeployment plan (operations plan) that defines all requirements for movement and out-processing
    - Personnel; Logistics; Finance; Medical; Strategic Communications

## Personnel Movement Database Development

#### 1. Data Collection



#### 2. Data Consolidation





## **Chief Information Officer Iraq**

29 April 2004

Ministry Of Communication



## The office of the CIO is to Consolidate IT requirements and standardize IT procurements at the PMO





## Office of the CIO plan milestones

- 1. Issue CIO standards for PMO procurement
- 2. Work with Ministries to:
  - a. Inventory IT requirements
  - b. Plan Ministry connection to the network
- 3. Assess Ministry and Ministry-CIO training requirements
- 4. Develop internet portal for the Iraqi Government
- 5. Work with PMO to provide oversight over procurement standards
  - a. Setup shadow CIO office at PMO
  - b. Establish 2 national data centers

3



29 April 2004

## Government Connectivity - WBB - Baghdad





## Government and Other Connectivity - Baghdad

• WiMax Overlay (point-to-multipoint