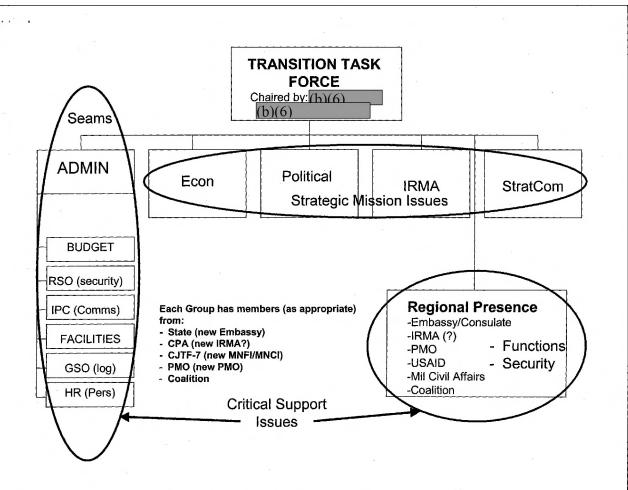

utilization of these locations or the sites be relocated "outside the wire" at significant cost.

UNCLASSIFIED

The Governorate offices will be utilized to provide administrative, site security and life support for PMO prime and subcontractors. PMO would administer the current GT locations. Others who could be allowed access on a reimbursable basis, room permitting could include:

- State Department staff
- USAID and their contractors
- other bilateral development agency contractors

They will be allowed access, room permitting.

RECOMMENDATION: That you approve the above mentioned concept.

Approve: \_\_\_\_\_ Approve with modification:

Must be coordinated fully or state per LPB.

COORDINATION: COO

PMO OPPA Comptroller

Director, Civil Affairs

ATTACHMENT: PMO Project Maps and Report







#### Strategic Communications (StratComm) Transition Issues

#### **CURRENT MANNING SCHEME**

#### There are currently about 100 StratComm members within Iraq

- 82 staff in Baghdad
- 18 staff in field

#### Type of Employees

- 33 DoD (3161 Hires)
- 17 DoS
- 27 US Military
- 10 Coalition/UK
- 1 USAID
- 12 Contractors (Translators and IMN/Harris)

#### **Current Functions of StratComm**

- Press Office 12 Press Officers work with Spokesman to coordinate media campaigns
- Planning & Projects Design and implement Information Operation (IO)
   Campaigns
- Military Information Support Team (MIST)/PSYOPS Graphic design and distribution of materials (i.e. handbills, posters, leaflets) in support of IO campaigns
- Arabic Media Unit (AMU) core unit that will form the public affairs section o