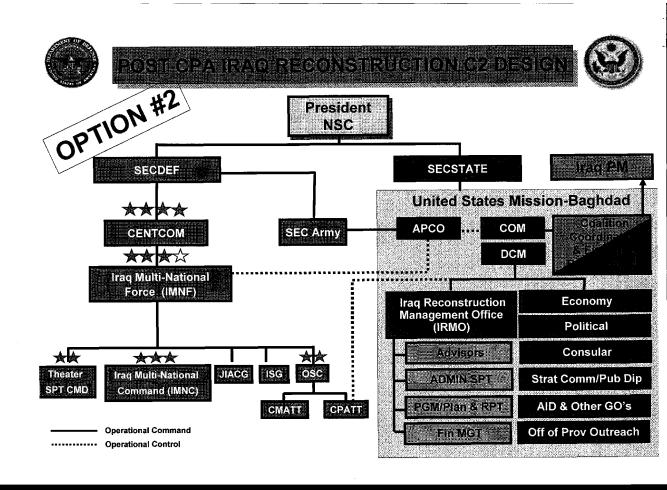

During these critical times, we must organize to advance these gains and establish and sustain a strong bilateral relationship. When the CPA is terminated, the United States will be represented in Iraq by a Chief of Mission, who on my behalf and under the guidance of the Secretary of State, shall be responsible for the direction, coordination and supervision of all United States Government employees, policies, and activities in country, except those under the command of an area military commander, and employees seconded to an International Organization.

Commander, USCENTCOM, under the authority, direction, and control of the Secretary of Defense, shall continue to be responsible for U.S. efforts with respect to security and military operations in Iraq. In all activities, the Chief of Mission and Commander, USCENTCOM shall ensure the closest cooperation and mutual support.

The Secretary of State shall be responsible for the continuous supervision and general direction of all assistance for Iraq. Commander, USCENTCOM, with the policy guidance of the Chief of Mission, shall direct all United States Government efforts and coordinate international efforts in support of organizing, equipping, and training all Iraqi security forces. At the appropriate time, the Secretary of State and the Secretary of Defense shall jointly decide when these functions shall transfer to a security assistance organization and other appropriate organizations under the authority of the Secretary of State and the Chief of Mission that will be staffed in accordance with NSDD-38 of June 2, 1982.

The U.S. Mission in Baghdad and an office in the Department of State will assume from the CPA those authorities and responsibilities that continue after CPA termination.

I establish, in accordance with Title 5, United States Code, section 3161, a temporary organization within the Department of State and, if the Secretary of State so designates, within the U.S. Mission in Baghdad, called the Iraq Reconstruction Management Office (IRMO) to facilitate the transition in Iraq. The IRMO will be headed by a Director selected by the Secretary of State, and its staff may include, as determined by the Secretary: (1) personnel with relevant expertise detailed on a non-reimbursable basis from other United States Government agencies; (2) senior and other technical advisors; (3) personnel from other Coalition partner governments; and (4) such other personnel as the Secretary may direct to support that effort.

The Secretary shall regularly evaluate the staffing requirements of this organization.

I also establish, in accordance with Title 5, United States Code, section 3161, a temporary organization within the Department of Defense to be called the Project and Contracting Office (PCO) to provide acquisition and project management support with respect to activities in Iraq, as requested by the Secretary of State and heads of other Departments and agencies. The Secretary of Defense in consultation with the Secretary of State shall select a Director for PCO. PCO personnel in Iraq shall be permanently or temporarily assigned under Chief of Mission authority. PCO shall provide acquisition and project management support to the Chief of Mission. PCO's services may include engineering, auditing, and other contract-related services.