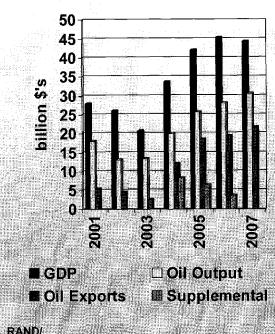

ch Division

### Iraq's Economy is Growing Strongly, Will Continue to do so in 2005

- Year-on-year comparisons will be highly favorable in 2004
  - Oil output 0.852 mbd (July 2003); 3.1 mbd (Dec. 2004)
  - Electricity 3,193 MW peak capacity (June 2003); 6,000 MW (June 2004)
- U.S. Supplemental appropriation will boost investment, spending on security
  - Investment in water, sewage, schools has high domestic component
  - Security expenditures will boost incomes
- Permissive business environment: low trade barriers, relatively easy to set up a business, few taxes
- Other post-conflict economies enjoyed strong growth in first two years: Bosnian, Kosovar economies doubled in size

RAND/ National Security Research Division

- 6 **3/23/2004 07:3**3

## Growth May Stop When Supplemental Ends



Sharp fall in external assistance will hit consumption, investment Growth in oil output will slow

Iraqi tax revenues may be inadequate, budget cuts may have to take place

Iraq extremely vulnerable to fall in the price of oil

RANDI National Security Research Division

# Failure to Institute Economic Policy Reforms Will Derail Growth

- Ridiculously low prices for energy resulting in shortages, smuggling; lines for gasoline exacerbate security problems
- Food rationing system highly dysfunctional: deprives
   Iraqi farmers, manufacturers of domestic market
- Budget totally dependent on oil exports; contingency planning needed in case exports fail to materialize
- Central Bank of Iraq still lacks monetary policy framework
- Civil servants in all ministries and the Central Bank of Iraq ne