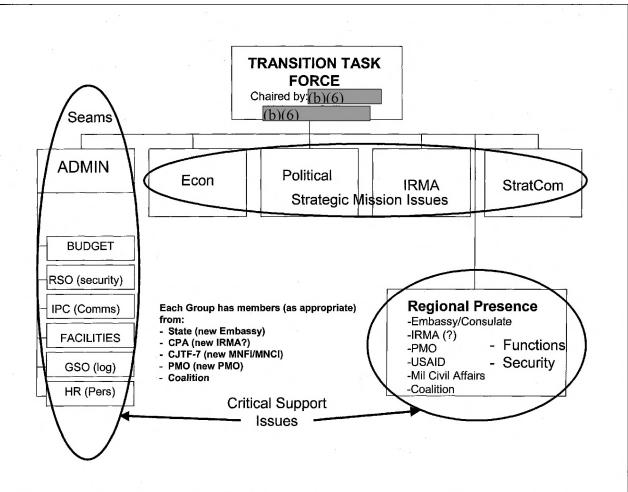

nce of Ministries
- · Risk areas to address now
- Support needs after 1 July
- · Priorities for effort

# Ministry status assessment (1)

Senior Advisor judgments under five headings:

- Strategy
- Structure
- Skills
- Systems
- Support needs

# Ministry status assessment (2)

Each heading assessed against two categories:

- CPA Groundwork
- Iraqi Engagement and Progress

# Types of support Ministries may need/want

- Senior Policy Advice
- Technical/Operational Support specific to Ministry role
- Support for generic capacity building across Ministries

# Planning support after 1 July

- Discuss with Iraqis and revise
- Identify potential funding and personnel sources
- Consider co-ordination mechanisms between provider nations
- Invite expressions of intent to support particular areas









18 March 2004 VERSION 3

DRAFT WORKING PAPER

& Transation

#### Transforming CPA to U.S. Mission Iraq Baghdad, March 9 2004

Although CPA will disappear on June 30 with the transfer of full governmental authority to an interim Iraqi government, for that government to be viable following the occupation, many of CPA's functions will need to continue to be performed for months if not years after June 30. While some of these functions can and will be taken on by Embassy Baghdad, others require personnel skills and funding far beyond the capabilities of a normal embassy. These include a whole range of capacity building activities in support of Iraqi ministries and security forces as well as many of the activities now being carried out by CPA's Office of Strategic Communications, its CFO