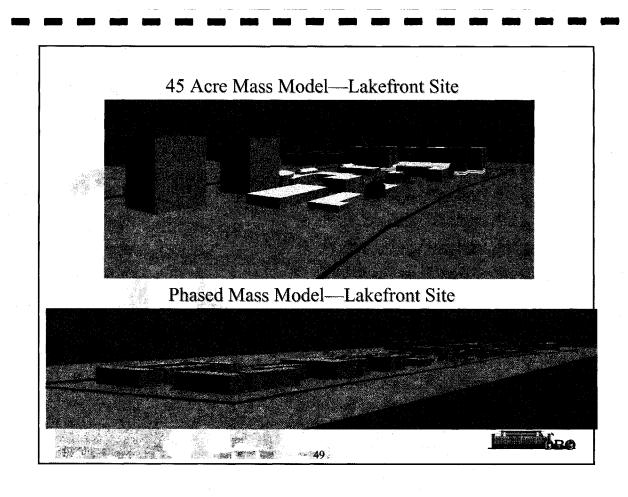

- 45 Acre Solutions
- Phased Solutions

Phase 1—Full Program

1000 US / 2000 FSN Desks

Housing for 1000 US + Family

Phase 2—50% Reduction

500 US/1000 FSN Desks Remain

Housing for 500 US + Family

Phase 3—Second 50% Reduction

250 US / 500 FSN Desks Remain

Housing for 250 US + Family





# 45 Acre Plan - Lakefront Site



#### 45 Acre Notes

Office Buildings at 14 stories

Apartments at 11 stories

Elementary Schools and Preschool combined into single building

Limited recreational facilities

FSN / Visitor Parking in 3 level deck

Office / Official Vehicles in 3 level deck

Apartment Parking in 2 level deck under buildings



# 45 Acre Mass Model - Lakefront Site









5 Story Office and Apartment Buildings

Assumes All Surface Parking

**Apartment Parking Under Buildings** 









Program will fit on either site on 45 acres using high-rise construction and parking structures

Phased solution will work on either reserved site



#### The Execution Plan

- 1. Employ Multiple General Contractors
  - Infrastructure (utilities, perimeter, etc.) Package
    - Diplomatic Buildings Package
    - Housing Package
    - Miscellaneous Buildings Package
- 2. Maximum use of SEDS
- 3. Fast track with double shifts







- Schedule: Construction within 24 months after Congressional approval of funding
- Estimated Cost: \$1.12 billion to construct NEC

3/12/04 Beg.fm CPA ptness

#### **CPA Transition**

- •CPA dissolves on 30 June
- Coalition partners establish national embassies

### Iraqi Ministries

#### Work to address

- Readiness for transition on 1 July
- Relative import