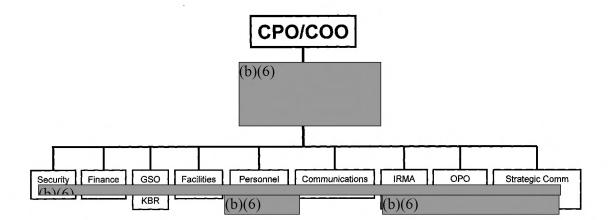

etariat support. Until the World Bank has a presence on the ground, one of the donors could provide secretariat services, such as DFID
- iii. The Core Group would meet on a fortnightly or monthly basis

#### 5. Advisors

- i. Advisors would formally report to their missions/Embassies as in any regular bilateral donor partnership and would be placed in a Ministry
- Each country would be responsible for establishing and paying for PSD for their Advisors. This is already the case with coalition partners such as Australia, Canada and Japan

iii. Smaller countries that wish to provide support and advisors but who do not have a presence on the ground could enter into an agreement with KBR to provide trailer accommodation and meals within the confines of the Palace.

## TASK FORCE FOR TRANSTION



#### Coalition Provisional Authority (DMS)

Subject:

#### FW: BAGHDAD - PROPERTY NEGOTIATION GUIDANCE

OTTUZYUW RUEHCAA6062 0722030-UUUU--RHMFIUU. ZNR UUUUU ZZH O 122024Z MAR 04 FM SECSTATE WASHDC TO HQ COALITION PROVISIONAL AUTH BAGHDAD BT UNCLAS STATE 056062

FOR AMBASSADOR NEUMANN

E.O. 12958: N/A
TAGS: ABLD, AMGT
SUBJECT: BAGHDAD - PROPERTY NEGOTIATION GUIDANCE

- 1. OBO UNDERSTANDS THAT THERE ARE ADVANTAGES TO THE USG TO BEGIN PROPERTY NEGOTIATIONS NOW AS OPPOSED TO WAITING FOR AN IRAQI SOVERBIGN GOVERNMENT. PRINCIPAL AMONG THESE IS THE GOOD WORKING RELATIONSHIP BETWEEN CPA AND THE MINISTER OF FOREIGN AFFAIRS, WHO WILL BE OUR KEY NEGOTIATING PARTNER. OBO RECOGNIZES THAT PROPERTY NEGOTIATIONS MAY OR MAY NOT BE COMPLETED BY JULY 1.
- 2. WE AUTHORIZE THE FOLLOWING:
- A. TO BEGIN PROPE