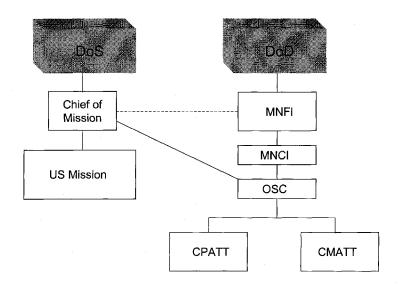

During these critical times, we must organize to advance these gains and establish and sustain a strong bilateral relationship. When the CPA is terminated, the United States will be represented in Iraq by a Chief of Mission, who on my behalf and under the guidance of the Secretary of State, shall be responsible for the direction, coordination and supervision of all United States Government employees, policies, and activities in country, except those under the command of an area military commander, and employees seconded to an International Organization.

Commander, USCENTCOM, under the authority, direction, and control of the Secretary of Defense, shall continue to be responsible for U.S. efforts with respect to security and military operations in Iraq. In all activities, the Chief of Mission and Commander, USCENTCOM shall ensure the closest cooperation and mutual support.

The Secretary of State shall be responsible for the continuous supervision and general direction of all assistance for Iraq. Commander, USCENTCOM, with the policy guidance of the Chief of Mission, shall direct all United States Government efforts and coordinate international efforts in support of organizing, equipping, and training all Iraqi security forces. At the appropriate time, the Secretary of State and the Secretary of Defense shall jointly decide when these functions shall transfer to a security assistance organization and other appropriate organizations under the authority of the Secretary of State and the Chief of Mission that will be staffed in accordance with NSDD-38 of June 2, 1982.

The U.S. Mission in Baghdad and an office in the Department of State will assume from the CPA those authorities and responsibilities that continue after CPA termination.

I establish, in accordance with Title 5, United States Code, section 3161, a temporary organization within the Department of State and, if the Secretary of State so designates, within the U.S. Mission in Baghdad, called the Iraq Reconstruction Management Office (IRMO) to facilitate the transition in Iraq. The IRMO will be headed by a Director selected by the Secretary of State, and its staff may include, as determined by the Secretary: (1) personnel with relevant expertise detailed on a non-reimbursable basis from other United States Government agencies; (2) senior and other technical advisors; (3) personnel from other Coalition partner governments; and (4) such other personnel as the Secretary may direct to support that effort.

The Secretary shall regularly evaluate the staffing requirements of this organization.

I also establish, in accordance with Title 5, United States Code, section 3161, a temporary organization within the Department of Defense to be called the Project and Contracting Office (PCO) to provide acquisition and project management support with respect to activities in Iraq, as requested by the Secretary of State and heads of other Departments and agencies. The Secretary of Defense in consultation with the Secretary of State shall select a Director for PCO. PCO personnel in Iraq shall be permanently or temporarily assigned under Chief of Mission authority. PCO shall provide acquisition and project management support to the Chief of Mission. PCO's services may include engineering, auditing, and other contract-related services.