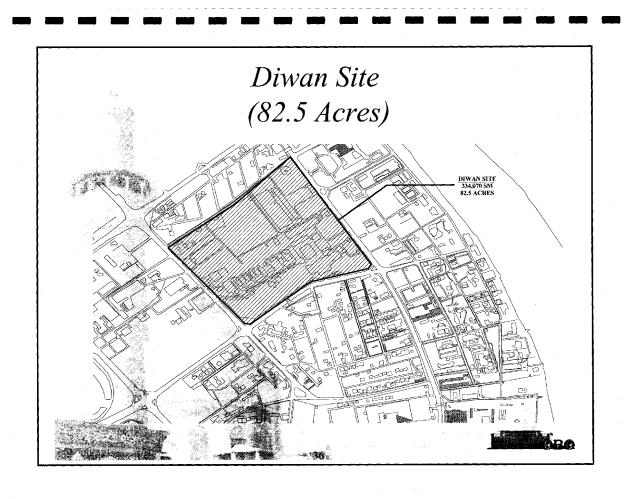

*</sup> To the extent DoS housing requirements are identified, the budget will have to be reallocated to accommodate these needs.

### Bilateral Negotiations to Secure Property Interests

- Interim Secure acknowledgement of the right to use C/1-35, Palace and CMR until permanent facilities are completed and staff relocated.
- Permanent Acquire fee simple title to an appropriatelysized tract of land on which to construct the permanent diplomatic compound. As a claims settlement, exchange USG-owned diplomatic properties in Baghdad for the new diplomatic compound.
- Iraq Government holding the USG harmless in case of property claims.





- Should be concluded prior to July 1, 2004, and should be binding on the successor Iraqi governments.
- OBO prepared to assist with negotiations.













#### Permanent Facilities

 Office space to accommodate 3,000 desk positions (1,000 US/2,000 FSN) in:

Classified Space (20,214 m<sup>2</sup>)

Unclassified Space (43,358 m<sup>2</sup>)

Support Space, i.e., GSO shops, motorpool, etc. (5,375 m<sup>2</sup>)

- Warehouse (3,400 m<sup>2</sup>)
- $MSGQ (3,300 \text{ m}^2)$
- Housing for 1,088 US Personnel

 $CMR (1,400 \text{ m}^2)$ 

DCMR (700 m<sup>2</sup>)

Apartments (1086 units/197,305 m<sup>2</sup>)





- School, postal facility, service station, fire station, commissary, exchange, recreational and athletic facilities
- Utility infrastructure

#### Program Studies for Two Sites

- 45 Acre Solutions
- Phased Solutions

Phase 1—Full Program

1000 US / 2000 FSN Desks

Housing for 1000 US + Family

Phase 2—50% Reduction

500 US/1000 FSN