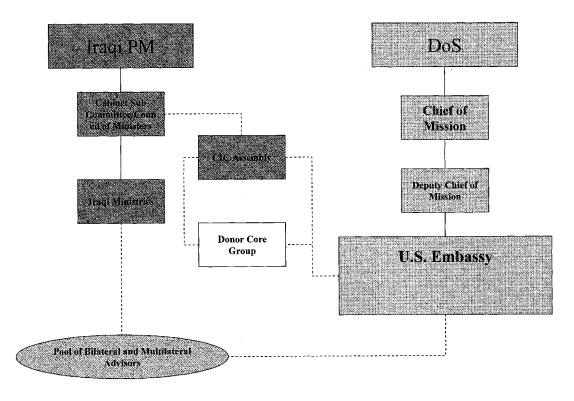

During these critical times, we must organize to advance these gains and establish and sustain a strong bilateral relationship. When the CPA is terminated, the United States will be represented in Iraq by a Chief of Mission, who on my behalf and under the guidance of the Secretary of State, shall be responsible for the direction, coordination and supervision of all United States Government employees, policies, and activities in country, except those under the command of an area military commander, and employees seconded to an International Organization.

Commander, USCENTCOM, under the authority, direction, and control of the Secretary of Defense, shall continue to be responsible for U.S. efforts with respect to security and military operations in Iraq. In all activities, the Chief of Mission and Commander, USCENTCOM shall ensure the closest cooperation and mutual support.

The Secretary of State shall be responsible for the continuous supervision and general direction of all assistance for Iraq. Commander, USCENTCOM, with the policy guidance of the Chief of Mission, shall direct all United States Government efforts and coordinate international efforts in support of organizing, equipping, and training all Iraqi security forces. At the appropriate time, the Secretary of State and the Secretary of Defense shall jointly decide when these functions shall transfer to a security assistance organization and other appropriate organizations under the authority of the Secretary of State and the Chief of Mission that will be staffed in accordance with NSDD-38 of June 2, 1982.

The U.S. Mission in Baghdad and an office in the Department of State will assume from the CPA those authorities and responsibilities that continue after CPA termination.

I establish, in accordance with Title 5, United States Code, section 3161, a temporary organization within the Department of State and, if the Secretary of State so designates, within the U.S. Mission in Baghdad, called the Iraq Reconstruction Management Office (IRMO) to facilitate the transition in Iraq. The IRMO will be headed by a Director selected by the Secretary of State, and its staff may include, as determined by the Secretary: (1) personnel with relevant expertise detailed on a non-reimbursable basis from other United States Government agencies; (2) senior and other technical advisors; (3) personnel from other Coalition partner governments; and (4) such other personnel as the Secretary may direct to support that effort.