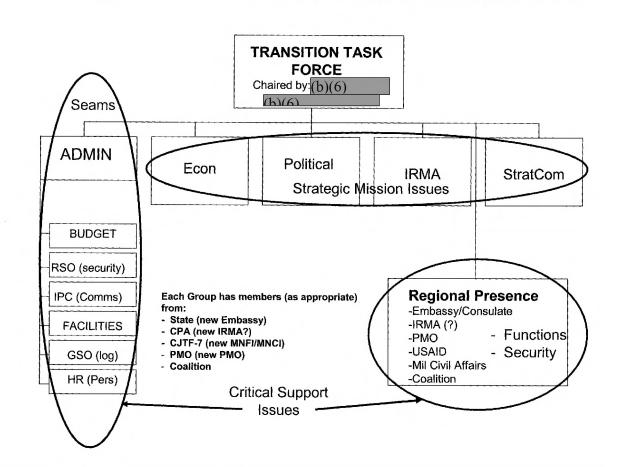

er Iraq a "beat."

#### **Key Recommendations**

- Aim is to keep StratComm in Baghdad at current staffing levels and increase regional presence; Recommend that our PAO presence in the governorates is increased (Keep in mind that the UK component of StratComm will disappear after June 30<sup>th</sup>)
- In approaching the manning considerations for the communications section for the US Mission in Baghdad, we must recognize that this situation defies traditional Embassy staffing patterns
- There will be a critical need to continue 3161 hires post June 30th. (Use IRMA as a contracting vehicle?)
- Retain the joint military-civilian coordination function. Given the large military presence in country, it is vital that the military-civilian collaboration remain tightly latched together











#### Transforming CPA to U.S. Mission Iraq Baghdad, March 9 2004

Although CPA will disappear on June 30 with the transfer of full governmental authority to an interim Iraqi government, for that government to be viable following the occupation, many of CPA's functions will need to continue to be performed for months if not years after June 30. While some of these functions can and will be taken on by Embassy Baghdad, others require personnel skills and funding far beyond the capabilities of a normal embassy. These include a whole range of capacity building activities in support of Iraqi ministries and security forces as well as many of the activities now being carried out by CPA's Office of Strategic Communications, its CFO and IG.

Transitional functions fall into at least five general