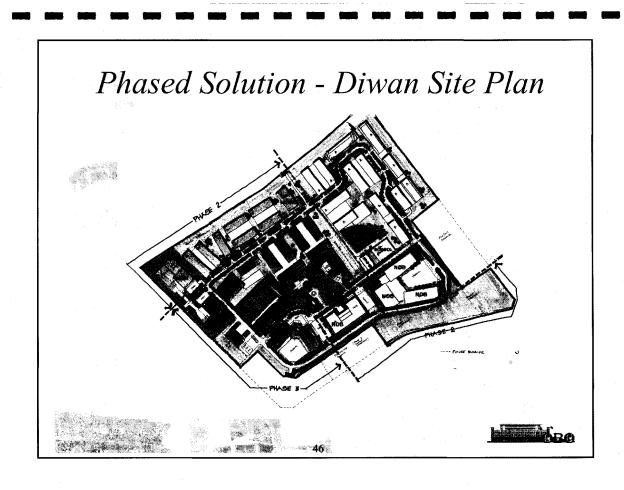

issary, exchange, recreational and athletic facilities
- Utility infrastructure

#### Program Studies for Two Sites

- 45 Acre Solutions
- Phased Solutions

Phase 1—Full Program

1000 US / 2000 FSN Desks

Housing for 1000 US + Family

Phase 2—50% Reduction

500 US/1000 FSN Desks Remain

Housing for 500 US + Family

Phase 3—Second 50% Reduction

250 US / 500 FSN Desks Remain

Housing for 250 US + Family





# 45 Acre Plan - Lakefront Site



#### 45 Acre Notes

Office Buildings at 14 stories

Apartments at 11 stories

Elementary Schools and Preschool combined into single building

Limited recreational facilities

FSN / Visitor Parking in 3 level deck

Office / Official Vehicles in 3 level deck

Apartment Parking in 2 level deck under buildings



# 45 Acre Mass Model - Lakefront Site









5 Story Office and Apartment Buildings

Assumes All Surface Parking

**Apartment Parking Under Buildings** 









Program will fit on either site on 45 acres using high-rise construction and parking structures

Phased solution will work on either reserved site



#### The Execution Plan

- 1. Employ Multiple General Contractors
  - Infrastructure (utilities, perimeter, etc.) Package
    - Diplomatic Buildings Package
    - Housing Package
    - Miscellaneous Buildings Package
- 2. Maximum use of SEDS
- 3. Fast track with double shifts







- Schedule: Construction within 24 months after Congressional approval of funding
- Estimated Cost: \$1.12 billion to construct NEC

3/12/04 Beg.fm CPA ptness

#### **CPA Transition**

- •CPA dissolves on 30 June
- Coalition partners establish n