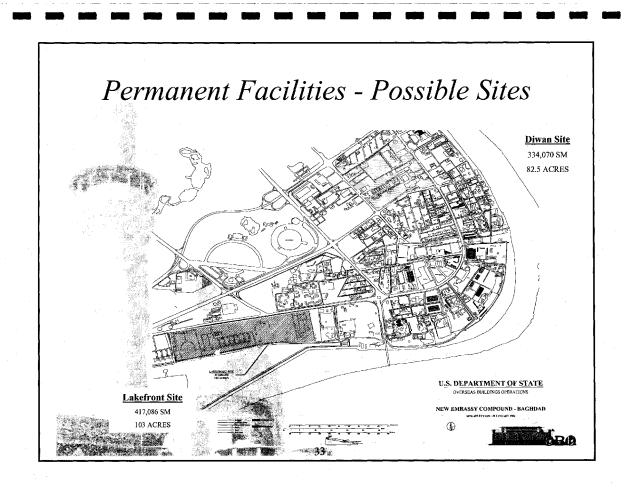

<sup>\*</sup> To the extent DoS housing requirements are identified, the budget will have to be reallocated to accommodate these needs.

### Bilateral Negotiations to Secure Property Interests

- Interim Secure acknowledgement of the right to use C/1-35, Palace and CMR until permanent facilities are completed and staff relocated.
- Permanent Acquire fee simple title to an appropriatelysized tract of land on which to construct the permanent diplomatic compound. As a claims settlement, exchange USG-owned diplomatic properties in Baghdad for the new diplomatic compound.
- Iraq Government holding the USG harmless in case of property claims.





- Should be concluded prior to July 1, 2004, and should be binding on the successor Iraqi governments.
- OBO prepared to assist with negotiations.













#### Permanent Facilities

 Office space to accommodate 3,000 desk positions (1,000 US/2,000 FSN) in:

Classified Space (20,214 m<sup>2</sup>)

Unclassified Space (43,358 m<sup>2</sup>)

Support Space, i.e., GSO shops, motorpool, etc. (5,375 m<sup>2</sup>)

- Warehouse (3,400 m<sup>2</sup>)
- $MSGQ (3,300 \text{ m}^2)$
- Housing for 1,088 US Personnel

 $CMR (1,400 \text{ m}^2)$ 

DCMR (700 m<sup>2</sup>)

Apartments (1086 units/197,305 m<sup>2</sup>)





- School, postal facility, service station, fire station, commissary, exchange, recreational and athletic facilities
- Utility infrastructure

#### Program Studies for Two Sites

- 45 Acre Solutions
- Phased Solutions

Phase 1—Full Program

1000 US / 2000 FSN Desks

Housing for 1000 US + Family

Phase 2—50% Reduction

500 US/10