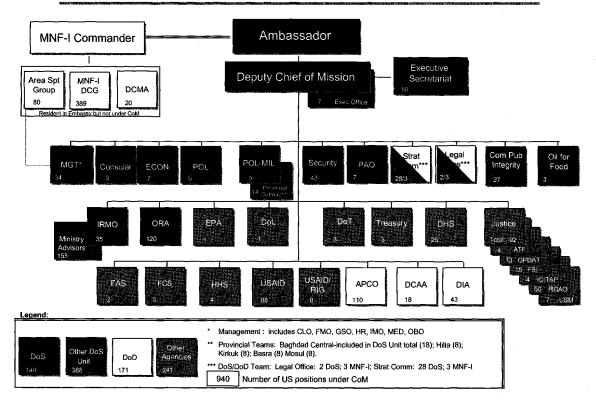

|





## US Mission Iraq, Country Team



## CPA – U.S. Mission-Baghdad Transition Redeployment Plan

Ambassador John C. Holzman ITPT Team Leader April 25, 2004

## **MISSION**

- Define a transition redeployment plan that will contribute to CPA becoming U.S. Mission-Baghdad
  - Includes: DoS, DoD, and other Executive Branch personnel,
     Military, Contractors and FSNs
  - Transitions personnel "out" as well as "in"

## Transition Redeployment Plan Objectives

- Write Redeployment Plan in concert with CPA's Strategic Goals
  - Security
  - Essential Services
  - Economy

- Governance
- Strategic Communications

- · Focused on...
  - Power Ministries
  - Heightened Security
  - Essential / Non-essential Personnel
- Taking care of people
  - Transport, checking out, transition to personal life
  - More needed -- Awards, other fo