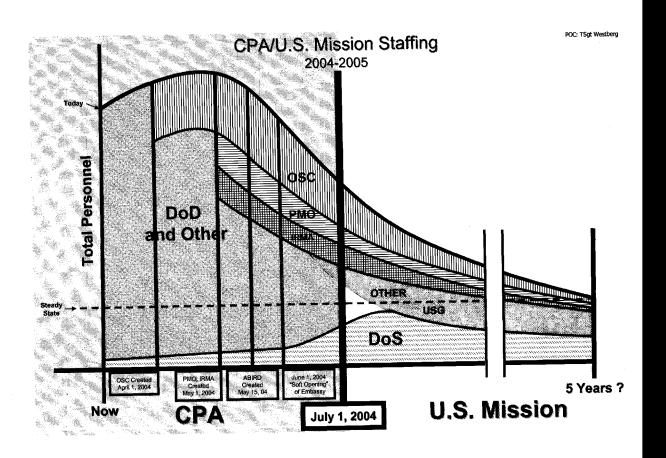

connect into and through this single entity. OSC would be responsible to Commander, IMNF for fulfilling his specified execution responsibilities for the military and police development function, under the policy direction of the COM. It will also receive policy guidance through Senior Advisors to the MOI and MOD, who would be supported by robust advisory teams. OSC would have a police division (Civilian Police Advisory Training Team, CPATT) and a military one (Coalition Military Assistance Training Team, CMATT). CPATT will be staffed as far as possible by civilian police experts. In order to facilitate policy direction from the Chief of. Mission, the deputy director of CPATT would also serve as a deputy senior advisor MOI. A deputy director of CMATT would be a deputy senior advisor MOD.





















040315-35

## COALITION PROVISIONAL AUTHORITY

EXECUTIVE SECRETARIAT

FROM:

DATE: 16-Mar-04

FOR:

THE ADMINISTRATOR

ORIGINATOR:

Infrastructure& Operations

RE:

Ambassador Jones comment

Amb. Jones read the attached memo and noted the following:

I agree with the overall concept, but I have some comments:

- No consulates will be opened in the immediate post CPA period (MFA opposes, State Dept. too)

-- Costs of offices would be shared according to established Admin (ICASS) rules. State will have fewer people than PMO/AID and others. So its share will be small. Our goal should be to continue using current facilities wherever we can.

ATTACHMENT: March 13 Memo from Andy Bearpark, "Post CPA Field Presence"

(Drafted by (b)(6)

Dich parker fook?

317

Sir, 3/17
Anote f