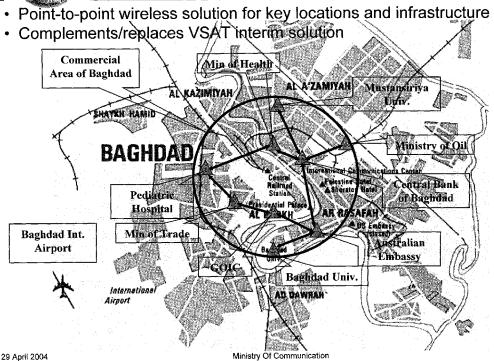

l Movement Database Development

#### 1. Data Collection



#### 2. Data Consolidation





## **Chief Information Officer Iraq**

29 April 2004

Ministry Of Communication



## The office of the CIO is to Consolidate IT requirements and standardize IT procurements at the PMO





## Office of the CIO plan milestones

- 1. Issue CIO standards for PMO procurement
- 2. Work with Ministries to:
  - a. Inventory IT requirements
  - b. Plan Ministry connection to the network
- 3. Assess Ministry and Ministry-CIO training requirements
- 4. Develop internet portal for the Iraqi Government
- 5. Work with PMO to provide oversight over procurement standards
  - a. Setup shadow CIO office at PMO
  - b. Establish 2 national data centers

3



29 April 2004

## Government Connectivity - WBB - Baghdad





## Government and Other Connectivity - Baghdad

• WiMax Overlay (point-to-multipoint) for greater service area coverage



Example Rollout

- 9 Microwave Nodes
  5 WiMax OFDM Cells
  40,000+ user initial
  capability
- End user speeds >1.5mbps
- First links (i.e. ministries) operational within 90 days of funding
- Ubiquitous service capability for metro-Baghdad

5





## **CIO** Function

- Iraqi ClO:
  - Cross functional (IT across ministries)
  - Sets standards; provides guidelines
  - Develops future vision for Iraqi gov't IT
- PMO CIO "Shadow Function"
  - Executes vision
  - Builds to Iraqi CIO Approved Standards
  - Economies of Scale (combine like reqmts)
  - Works across all sectors
  - Coordinates projects with Iraqi CIO
  - For Trans/comm sector: "more of the same"

Herio Si