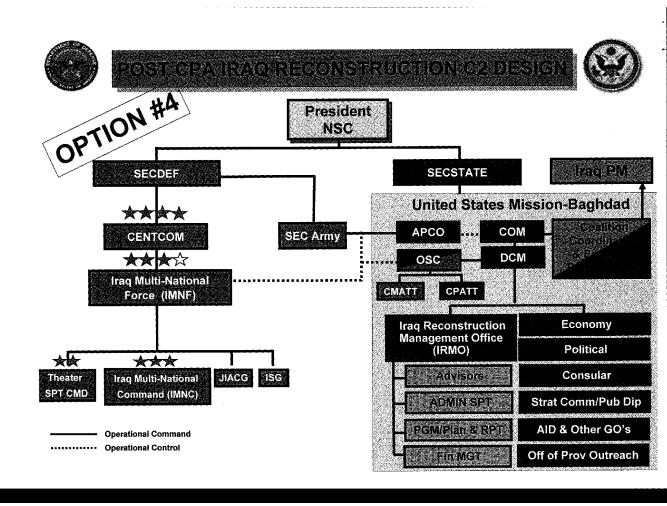

During these critical times, we must organize to advance these gains and establish and sustain a strong bilateral relationship. When the CPA is terminated, the United States will be represented in Iraq by a Chief of Mission, who on my behalf and under the guidance of the Secretary of State, shall be responsible for the direction, coordination and supervision of all United States Government employees, policies, and activities in country, except those under the command of an area military commander, and employees seconded to an International Organization.

Commander, USCENTCOM, under the authority, direction, and control of the Secretary of Defense, shall continue to be responsible for U.S. efforts with respect to security and military operations in Iraq. In all activities, the Chief of Mission and Commander, USCENTCOM shall ensure the closest cooperation and mutual support.

The Secretary of State shall be responsible for the continuous supervision and general direction of all assistance for Iraq. Commander, USCENTCOM, with the policy guidance of the Chief of Mission, shall direct all United States Government efforts and coordinate international efforts in support of organizing, equipping, and training all Iraqi security forces. At the appropriate time, the Secretary of State and the Secretary of Defense shall jointly decide when these functions shall transfer to a security assistance organization and other appropriate organizations under the authority of the Secretary of State and the Chief of Mission that will be staffed in accordance with NSDD-38 of June 2, 1982.

The U.S. Mission in Baghdad and an office in the Department of State will assume from the CPA those authorities and responsibilities that continue after CPA termination.

I establish, in accordance with Title 5, United States Code, section 3161, a temporary organization within the Department of State and, if the Secretary of State so designates, within the U.S. Mission in Baghdad, called the Iraq Reconstruction Management Office (IRMO) to facilitate the transition in Iraq. The IRMO will be headed by a Director selected by the Secretary of State, and its staff may include, as determined by the Secretary: (1) personnel with relevant expertise detailed on a non-reimbursable basis from other United States Government agencies; (2) senior and other technical advisors; (3) personnel from other Coalition partner governments; and (4) such other personnel as the Secretary may direct to support that effort.

The Secretary shall regularly evaluate the staffing requirements of this organization.

I also establish, in accordance with Title 5, United States Code, section 3161, a temporary organization within the Department of Defense to be called the Project and Contracting Office (PCO) to provide acquisition and project management support with respect to activities in Iraq, as requested by the Secretary of State and heads of other Departments and agencies. The Secretary of Defense in consultation with the Secretary of State shall select a Director for PCO. PCO personnel in Iraq shall be permanently or temporarily assigned under Chief of Mission authority. PCO shall provide acquisition and project management support to the Chief of Mission. PCO's services may include engineering, auditing, and other contract-related services.