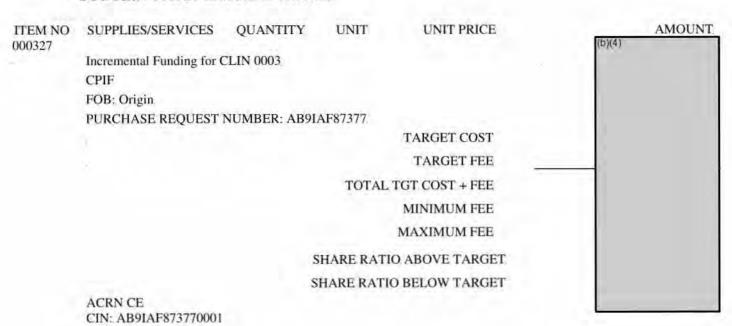

|                                 |              |            | TARGET FEE     |        |
|                   |                                 |              | TOTAL      | TGT COST + FEE |        |
|                   |                                 |              |            | MINIMUM FEE    |        |
|                   |                                 |              |            | MAXIMUM FEE    |        |
|                   |                                 | S            | HARE RATI  | O ABOVE TARGET |        |
|                   |                                 | S            | HARE RATIO | O BELOW TARGET |        |
|                   | ACRN CD<br>CIN: AB9IAF873740001 |              |            |                |        |

## SUBCLIN 000327 is added as follows:



## SUBCLIN 000328 is added as follows:

| ITEM NO | SUPPLIES/SERVICES               | QUANTITY     | UNIT       | UNIT PRICE      | AMOUNT (b)(4) |
|---------|---------------------------------|--------------|------------|-----------------|---------------|
| 000328  | Incremental Funding for C       | CLIN 0003    |            |                 | (0)(4)        |
|         | FOB: Origin                     |              |            |                 |               |
|         | PURCHASE REQUEST                | NUMBER: AB9L | AF87380.   |                 |               |
|         | *                               |              |            | TARGET COST     |               |
|         |                                 |              |            | TARGET FEE      |               |
|