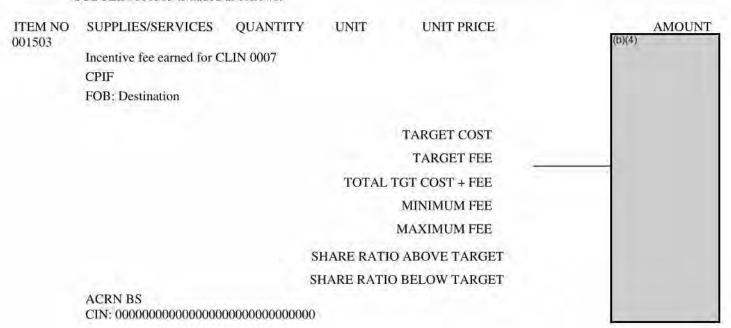

| TWISTON MERCE SOME AND THE CONTRACT CORDER IN MODIFICATIONS OF CONTRACT CORDERS IN THIS CHANGES (such as changes in paying office, appropriation date, etc.) SET PORT HI PLAN LARGE MERCH TO LEGAL TO RESIDENT AT THE ADMINISTRATIVE CHANGES (such as changes in paying office, appropriation date, etc.) SET PORT HI PLAN LARGE MERCH TO LARGE  | . AMENDMENT/MODIFICATION NO.                                                                                                                                   | 3. EFFECTIVE DATE                                                                                                                                                                                                                                                                                                                                                                                                                                                                                                                                                                                                                                                                                                                                                                                                                                                                                                                                                                                                                                                                                                                                                                                                                                                                                                                                                                                                                                                                                                                                                                                                                                                                                                                                                                                                                                                                                                                                                                                                                                                                                                              | 4. REQUISITION/PURCHASE REQ. NO.                                                                                                                                                                                                                                                                                                                                                                                                                                                                                                                                                                                                                                                                                                                                                                                                                                                                                                                                                                                                                                                                                                                                                                                                                                                                                                                                                                                                                                                                                                                                                                                                                                                                                                                                                                                                                                                                                                                                                                                                                                                                                               |       | 5. PROJECT NO. (Ifapplicable)                          |
|--------------------------------------------------------------------------------------------------------------------------------------------------------------------------------------------------------------------------------------------------------------------------------------------------------------------------------------------------------------------------------------------------------------------------------------------------------------------------------------------------------------------------------------------------------------------------------------------------------------------------------------------------------------------------------------------------------------------------------------------------------------------------------------------------------------------------------------------------------------------------------------------------------------------------------------------------------------------------------------------------------------------------------------------------------------------------------------------------------------------------------------------------------------------------------------------------------------------------------------------------------------------------------------------------------------------------------------------------------------------------------------------------------------------------------------------------------------------------------------------------------------------------------------------------------------------------------------------------------------------------------------------------------------------------------------------------------------------------------------------------------------------------------------------------------------------------------------------------------------------------------------------------------------------------------------------------------------------------------------------------------------------------------------------------------------------------------------------------------------------------------|----------------------------------------------------------------------------------------------------------------------------------------------------------------|--------------------------------------------------------------------------------------------------------------------------------------------------------------------------------------------------------------------------------------------------------------------------------------------------------------------------------------------------------------------------------------------------------------------------------------------------------------------------------------------------------------------------------------------------------------------------------------------------------------------------------------------------------------------------------------------------------------------------------------------------------------------------------------------------------------------------------------------------------------------------------------------------------------------------------------------------------------------------------------------------------------------------------------------------------------------------------------------------------------------------------------------------------------------------------------------------------------------------------------------------------------------------------------------------------------------------------------------------------------------------------------------------------------------------------------------------------------------------------------------------------------------------------------------------------------------------------------------------------------------------------------------------------------------------------------------------------------------------------------------------------------------------------------------------------------------------------------------------------------------------------------------------------------------------------------------------------------------------------------------------------------------------------------------------------------------------------------------------------------------------------|--------------------------------------------------------------------------------------------------------------------------------------------------------------------------------------------------------------------------------------------------------------------------------------------------------------------------------------------------------------------------------------------------------------------------------------------------------------------------------------------------------------------------------------------------------------------------------------------------------------------------------------------------------------------------------------------------------------------------------------------------------------------------------------------------------------------------------------------------------------------------------------------------------------------------------------------------------------------------------------------------------------------------------------------------------------------------------------------------------------------------------------------------------------------------------------------------------------------------------------------------------------------------------------------------------------------------------------------------------------------------------------------------------------------------------------------------------------------------------------------------------------------------------------------------------------------------------------------------------------------------------------------------------------------------------------------------------------------------------------------------------------------------------------------------------------------------------------------------------------------------------------------------------------------------------------------------------------------------------------------------------------------------------------------------------------------------------------------------------------------------------|-------|--------------------------------------------------------|
| See Schedule  In this treatment of the appearance in the interest of the service  | 400031                                                                                                                                                         | 30-Apr-2009                                                                                                                                                                                                                                                                                                                                                                                                                                                                                                                                                                                                                                                                                                                                                                                                                                                                                                                                                                                                                                                                                                                                                                                                                                                                                                                                                                                                                                                                                                                                                                                                                                                                                                                                                                                                                                                                                                                                                                                                                                                                                                                    | SEE SCHEDULE                                                                                                                                                                                                                                                                                                                                                                                                                                                                                                                                                                                                                                                                                                                                                                                                                                                                                                                                                                                                                                                                                                                                                                                                                                                                                                                                                                                                                                                                                                                                                                                                                                                                                                                                                                                                                                                                                                                                                                                                                                                                                                                   |       |                                                        |
| AME AND ADDRESS OF CONTRACTOR (No., Street, County, State and Zip Code)  NAME AND ADDRESS OF CONTRACTOR (No., Street, County, State and Zip Code)  NAME AND ADDRESS OF CONTRACTOR (No., Street, County, State and Zip Code)  NAME AND ADDRESS OF CONTRACTOR (No., Street, County, State and Zip Code)  NAME AND ADDRESS OF CONTRACTOR (No., Street, County, State and Zip Code)  PS. DATED (SEE ITEM II)  X IOA, MODI, OF CONTRACTORDER NO. NOOSe4-b7-C6-61(9)  I.I. THIS TEM ONLY APPLIES TO AMENDMENTS OF SOLICIT ATTOMS  THE above numbered solicitation is strated as set this list form. The hour and the specified in receipt s106s:  In above numbered solicitation is strated as set this list form. The hour and the specified in receipt s106s:  In above numbered solicitation is strated as set this list form. The hour and the specified in receipt s106s:  In above numbered solicitation is strated as set this list form. The hour and the specified in receipt s106s:  In above numbered solicitation is strated as set this list form. The hour and the specified in receipt s106s:  In above numbered solicitation is strated as set this list form. The hour and the specified in receipt s106s:  In secretary of the strategy of the street strategy of the strategy of the street street of the substantian of the solicitation as a tended by not of the street of the substantian of the solicitation as a tended by the street of the substantian of the solicitation as a tended by the street of the substantian of the substantian of the solicitation as a tended by the street of the substantian of the substantian of the solicitation as a tended by the street of the substantian of the substantian of the solicitation as a tended by the street of the substantian of the substantian of the solicitation as tended by the street of the substantian | ISSUED BY CODE                                                                                                                                                 | HQ0276                                                                                                                                                                                                                                                                                                                                                                                                                                                                                                                                                                                                                                                                                                                                                                                                                                                                                                                                                                                                                                                                                                                                                                                                                                                                                                                                                                                                                                                                                                                                                                                                                                                                                                                                                                                                                                                                                                                                                                                                                                                                                                                         |                                                                                                                                                                                                                                                                                                                                                                                                                                                                                                                                                                                                                                                                                                                                                                                                                                                                                                                                                                                                                                                                                                                                                                                                                                                                                                                                                                                                                                                                                                                                                                                                                                                                                                                                                                                                                                                                                                                                                                                                                                                                                                                                | 6)    | CODE S0305A                                            |
| PARTICIPAN MISRIE SYSTEMS (SEE ITEM 11)  TO EL EMPANNESS.  THOUGH AR SYSTEMS.  THE ADDRESS OF STATEM CONTRACTORDER NO.  TO STATEM CONTRACTORDER NO.  TO STATEM CONTRACTORDER NO.  TO STATEM CONTRACTORDER NO.  TO STATEM CONTRACTORDER NO.  THE ADDRESS OF STATEM CONTRACTORDER NO.  THE ADDRESS NO.  THE ADDRESS OF STATEM CONTRACTORDER NO.  THE ADDRESS NO.  | 17211 AVENUE D SUITE 160                                                                                                                                       |                                                                                                                                                                                                                                                                                                                                                                                                                                                                                                                                                                                                                                                                                                                                                                                                                                                                                                                                                                                                                                                                                                                                                                                                                                                                                                                                                                                                                                                                                                                                                                                                                                                                                                                                                                                                                                                                                                                                                                                                                                                                                                                                | P.O BOX 11337 BLDG 801<br>WS D4                                                                                                                                                                                                                                                                                                                                                                                                                                                                                                                                                                                                                                                                                                                                                                                                                                                                                                                                                                                                                                                                                                                                                                                                                                                                                                                                                                                                                                                                                                                                                                                                                                                                                                                                                                                                                                                                                                                                                                                                                                                                                                |       |                                                        |
| 99. DATED (SEE ITEM II)    100. DATED (SEE ITEM II)   100. DATED (SEE ITEM II)   100. DATED (SEE ITEM II)   100. DATED (SEE ITEM II)   100. DATED (SEE ITEM II)   100. DATED (SEE ITEM II)   100. DATED (SEE ITEM II)   100. DATED (SEE ITEM II)   100. DATED (SEE ITEM II)   100. DATED (SEE ITEM II)   100. DATED (SEE ITEM II)   100. DATED (SEE ITEM II)   100. DATED (SEE ITEM II)   100. DATED (SEE ITEM II)   100. DATED (SEE ITEM II)   100. DATED (SEE ITEM II)   100. DATED (SEE ITEM II)   100. DATED (SEE ITEM II)   100. DATED (SEE ITEM II)   100. DATED (SEE ITEM II)   100. DATED (SEE ITEM II)   100. DATED (SEE ITEM II)   100. DATED (SEE ITEM II)   100. DATED (SEE ITEM II)   100. DATED (SEE ITEM II)   100. DATED (SEE ITEM II)   100. DATED (SEE ITEM II)   100. DATED (SEE ITEM II)   100. DATED (SEE ITEM II)   100. DATED (SEE ITEM II)   100. DATED (SEE ITEM II)   100. DATED (SEE ITEM II)   100. DATED (SEE ITEM II)   100. DATED (SEE ITEM II)   100. DATED (SEE ITEM II)   100. DATED (SEE ITEM II)   100. DATED (SEE ITEM II)   100. DATED (SEE ITEM II)   100. DATED (SEE ITEM II)   100. DATED (SEE ITEM II)   100. DATED (SEE ITEM II)   100. DATED (SEE ITEM II)   100. DATED (SEE ITEM II)   100. DATED (SEE ITEM II)   100. DATED (SEE ITEM II)   100. DATED (SEE ITEM II)   100. DATED (SEE ITEM II)   100. DATED (SEE ITEM II)   100. DATED (SEE ITEM II)   100. DATED (SEE ITEM II)   100. DATED (SEE ITEM II)   100. DATED (SEE ITEM II)   100. DATED (SEE ITEM II)   100. DATED (SEE ITEM II)   100. DATED (SEE ITEM II)   100. DATED (SEE ITEM II)   100. DATED (SEE ITEM II)   100. DATED (SEE ITEM II)   100. DATED (SEE ITEM II)   100. DATED (SEE ITEM II)   100. DATED (SEE ITEM II)   100. DATED (SEE ITEM II)   100. DATED (SEE ITEM II)   100. DATED (SEE ITEM II)   100. DATED (SEE ITEM II)   100. DATED (SEE ITEM II)   100. DATED (SEE ITEM II)   100. DATED (SEE ITEM II)   100. DATED (SEE ITEM II)   100. DATED (SEE ITEM II)   100. DATED (SEE ITEM II)   100. DATED (SEE ITEM II)   100. DATED (SEE ITEM II)   100. DATED (SEE ITEM II)   100. DATED (SEE ITEM  |                                                                                                                                                                | (No., Street, County,                                                                                                                                                                                                                                                                                                                                                                                                                                                                                                                                                                                                                                                                                                                                                                                                                                                                                                                                                                                                                                                                                                                                                                                                                                                                                                                                                                                                                                                                                                                                                                                                                                                                                                                                                                                                                                                                                                                                                                                                                                                                                                          | State and Zip Code)                                                                                                                                                                                                                                                                                                                                                                                                                                                                                                                                                                                                                                                                                                                                                                                                                                                                                                                                                                                                                                                                                                                                                                                                                                                                                                                                                                                                                                                                                                                                                                                                                                                                                                                                                                                                                                                                                                                                                                                                                                                                                                            | T     | 9A. AMENDMENT OF SOLICITATION NO.                      |
| DDE 15080 FACILITY CODE  11. THIS FTEM ONLY APPLIES TO AMENDMENTS OF SOLICIT ATTONS  The above rundwed solicitation is amended as set dath in firm 1. The hour and date specified its receipt of Other.  Other must acknowledge receipt of this is mended as set dath in firm 1. The hour and date specified its receipt of Other.  Other must acknowledge receipt of this is mended as set dath in firm 1. The hour and date specified its receipt of Other.  Other must acknowledge receipt of this is mended as set dath in firm 1. The hour and date specified its the solicitation are as mended by one of the following each offset or to follow planeted interior of the properties of the interior of the following and the solicitation are as mended by one of the following each offset and the solicitation are as mended by one of the following each offset and the solicitation are as mended by one of the following and the solicitation are as mended by one of the following control of the solicitation are as mended by one of the following and the solicitation are as mended by one of the following control of the solicitation are as mended by one of the following and the solicitation are as mended by one of the following control of the solicitation and are mended as the solicitation and mended as whether the solicitation and the solicitation and mended as the solicitation and mended as the solicitation and the solicitation  | 1151 E. HERMANSRD.                                                                                                                                             |                                                                                                                                                                                                                                                                                                                                                                                                                                                                                                                                                                                                                                                                                                                                                                                                                                                                                                                                                                                                                                                                                                                                                                                                                                                                                                                                                                                                                                                                                                                                                                                                                                                                                                                                                                                                                                                                                                                                                                                                                                                                                                                                |                                                                                                                                                                                                                                                                                                                                                                                                                                                                                                                                                                                                                                                                                                                                                                                                                                                                                                                                                                                                                                                                                                                                                                                                                                                                                                                                                                                                                                                                                                                                                                                                                                                                                                                                                                                                                                                                                                                                                                                                                                                                                                                                | 15    | 9B. DATED (SEE ITEM 11)                                |
| THE above numbered solicitation is amade as set that in term 14. The hour and date specified for receipt of Other   in exceedd   is not extended.                                                                                                                                                                                                                                                                                                                                                                                                                                                                                                                                                                                                                                                                                                                                                                                                                                                                                                                                                                                                                                                                                                                                                                                                                                                                                                                                                                                                                                                                                                                                                                                                                                                                                                                                                                                                                                                                                                                                                                              | *                                                                                                                                                              |                                                                                                                                                                                                                                                                                                                                                                                                                                                                                                                                                                                                                                                                                                                                                                                                                                                                                                                                                                                                                                                                                                                                                                                                                                                                                                                                                                                                                                                                                                                                                                                                                                                                                                                                                                                                                                                                                                                                                                                                                                                                                                                                |                                                                                                                                                                                                                                                                                                                                                                                                                                                                                                                                                                                                                                                                                                                                                                                                                                                                                                                                                                                                                                                                                                                                                                                                                                                                                                                                                                                                                                                                                                                                                                                                                                                                                                                                                                                                                                                                                                                                                                                                                                                                                                                                | x     | 10A. MOD. OF CONTRACT/ORDER NO. N00024-07-C-6119       |
| The above numbered solicitation is annealed as at both in terni 1. The hour and date specified for receipt of Other Control of the control of |                                                                                                                                                                |                                                                                                                                                                                                                                                                                                                                                                                                                                                                                                                                                                                                                                                                                                                                                                                                                                                                                                                                                                                                                                                                                                                                                                                                                                                                                                                                                                                                                                                                                                                                                                                                                                                                                                                                                                                                                                                                                                                                                                                                                                                                                                                                |                                                                                                                                                                                                                                                                                                                                                                                                                                                                                                                                                                                                                                                                                                                                                                                                                                                                                                                                                                                                                                                                                                                                                                                                                                                                                                                                                                                                                                                                                                                                                                                                                                                                                                                                                                                                                                                                                                                                                                                                                                                                                                                                | -     |                                                        |
| The above numbered solicitation is extended as set find in Item 14. The hour and date specified in the solicitation or as surended by one of the following archedic of the control of the  |                                                                                                                                                                | The second secon | The second secon | 1Cm   |                                                        |
| OBSTRUST acknowledge receipt of this strendment prior to the hour and due specified in the solicitation or as mended by one of the following conhects:  (a) By completing lines 8 and 15, and remaining                                                                                                                                                                                                                                                                                                                                                                                                                                                                                                                                                                                                                                                                                                                                                                                                                                                                                                                                                                                                                                                                                                                                                                                                                                                                                                                                                                                                                                                                                                                                                                                                                                                                                                                                                                                                                                                                                                                        |                                                                                                                                                                |                                                                                                                                                                                                                                                                                                                                                                                                                                                                                                                                                                                                                                                                                                                                                                                                                                                                                                                                                                                                                                                                                                                                                                                                                                                                                                                                                                                                                                                                                                                                                                                                                                                                                                                                                                                                                                                                                                                                                                                                                                                                                                                                |                                                                                                                                                                                                                                                                                                                                                                                                                                                                                                                                                                                                                                                                                                                                                                                                                                                                                                                                                                                                                                                                                                                                                                                                                                                                                                                                                                                                                                                                                                                                                                                                                                                                                                                                                                                                                                                                                                                                                                                                                                                                                                                                | JICH  |                                                        |
| 13. THIS ITEM APPLIES ONLY TO MODIFICATIONS OF CONTRACT SORDERS IT MODIFIES THE CONTRACT/ORDER NO. AS DESCRIBED IN TEM 14.  A. THIS CHANGE ORDER IS ISSUED PURSUANT TO: (Specify authority) THE CHANGES SET FORTH IN ITEM 14 ARE MADE IN THE CONTRACT ORDER NO. IN ITEM 10A.  B. THE ABOVE NUMBERED CONTRACT/ORDER IS MODIFIED TO REFLECT THE ADMINISTRATIVE CHANGES (such as changes in paying office, appropriation date, etc.) SET FORTH IN ITEM 14, PURSUANT TO THE ADTHORITY OF PAR 43,103(B).  C. THIS SUPPLEMENTAL ACREEMENT IS ENTERED INTO PURSUANT TO AUTHORITY OF:  D. OTHER (Specify type of modification and authority) FAR 52.232 422, Limitation of Funds INPORT ANT: Contractor is not. X is required to sign this document and return 1 copies to the issuing office.  4. DESCRIPTION OF AMENDMENT MODIFICATION (Organized by UCF section headings, including solicitation/contract subject matter where feasible.) Modification Control Number:  DOC ON THE CONTRACT ORDER (1997) The purpose of this modification is to decolligate the procurement funding in the amount of (1994)  We as inadvertently placed on the incorrect Line of Accounting (LOA).  Except as provided herein, all other terms and conditions of the contract remain unchanged and in full force and effect.  (D)(6)  115C. DATE SIGNED  DOC ONTRACT SORDER  (D)(6)  115C. DATE SIGNED  DOC ONTRACT SORDER  (D)(6)  THE CHANGES (Such as Changes in paying of the CONTRACT SORDER)  (D)(6)  THE CHANGES (Such as Changes in paying of the CONTRACT SORDER)  (D)(6)  THE CHANGES (Such as Changes in paying of the CONTRACT SORDER)  (D)(6)  THE CHANGES (Such as Changes in paying of the CONTRACT SORDER)  (D)(6)  THE CHANGES (Such as Changes in paying of the CONTRACT SORDER)  (D)(6)  THE CHANGES (Such as Changes in paying of the CONTRACT SORDER)  (D)(6)  THE CHANGES (Such as Changes in paying of the CONTRACT SORDER)  (D)(6)  THE CHANGES (Such as Changes in paying of the CONTRACT SORDER)  (D)(6)  THE CHANGES (Such as Changes in paying of the CONTRACT SORDER)  (D)(7)  THE CHANGES (Such as Changes in paying  | RECEIVED AT THE PLACE DESIGNATED FOR<br>REJECTION OF YOUR OFFER. If by virue of this<br>provided each telegramor letter taskes reference to the                | THE RECEIPT OF OFFERS<br>arrendment you desire to ch<br>se solicitation and this arren                                                                                                                                                                                                                                                                                                                                                                                                                                                                                                                                                                                                                                                                                                                                                                                                                                                                                                                                                                                                                                                                                                                                                                                                                                                                                                                                                                                                                                                                                                                                                                                                                                                                                                                                                                                                                                                                                                                                                                                                                                         | PRIOR TO THE HOUR AND DATE SPECIFI<br>ange on ofer already submitted, such change on                                                                                                                                                                                                                                                                                                                                                                                                                                                                                                                                                                                                                                                                                                                                                                                                                                                                                                                                                                                                                                                                                                                                                                                                                                                                                                                                                                                                                                                                                                                                                                                                                                                                                                                                                                                                                                                                                                                                                                                                                                           | ED Ma | IAY RESULTIN made by selegramor letter,                |
| A. THIS CHANGE ORDER IS ISSUED PURSUANT TO: (Specify authority) THE CHANGES SET FORTH IN ITEM 14 ARE MADE IN THE CONTRACT ORDER NO. IN ITEM 14.  B. THE ABOVE NUMBERED CONTRACT/ORDER IS MODIFIED TO REFLECT THE ADMINISTRATIVE CHANGES (such as changes in paying office, appropriation date, etc.) SET FORTH IN ITEM 14, PURSUANT TO THE AUTHORITY OF PAR 43.103(B).  C. THIS SUPPLEMENTAL ACREEMENT IS ENTERED INTO PURSUANT TO AUTHORITY OP:  (D. OTHER (Specify type of modification and authority)  FARES 232-22, Lumination of Funds  3. IMPORTANT: Contractor is not. X is required to sign this document and return 1 copies to the issuing office.  4. DESCRIPTION OF AMENDMENT/MODIFICATION (Organized by UCF section headings, including solicitation/contract subject matter where feasible.)  Modification Control Number: D1(6) parent producement funding in the amount of D1(4) was inadvertently placed on the incorrect Line of Accounting (LOA).  Except as provided herein, all other terms and conditions of the contract reman unchanged and in full force and effect.  The purpose of this modification is to decolligate the procurement funding in the amount of D1(4) was inadvertently placed on the incorrect Line of Accounting (LOA).  Except as provided herein, all other terms and conditions of the contract reman unchanged and in full force and effect.  The purpose of this modification and accounting referenced in literally a or (D1(6)) was inadvertently placed on the incorrect Line of Accounting (LOA).  Except as provided herein, all terms undeconditions of the contract reman unchanged and in full force and effect.  The purpose of this modification is to decolligate the procurement referenced in literally a or (D1(6)).                                                                                                                                                                                                                                                                                                                                           |                                                                                                                                                                |                                                                                                                                                                                                                                                                                                                                                                                                                                                                                                                                                                                                                                                                                                                                                                                                                                                                                                                                                                                                                                                                                                                                                                                                                                                                                                                                                                                                                                                                                                                                                                                                                                                                                                                                                                                                                                                                                                                                                                                                                                                                                                                                |                                                                                                                                                                                                                                                                                                                                                                                                                                                                                                                                                                                                                                                                                                                                                                                                                                                                                                                                                                                                                                                                                                                                                                                                                                                                                                                                                                                                                                                                                                                                                                                                                                                                                                                                                                                                                                                                                                                                                                                                                                                                                                                                |       |                                                        |
| A. THIS CHANGE ORDER IS ISSUED PURSUANT TO: (Specify authority) THE CHANGES SET FORTH IN ITEM 14 ARE MADE IN THE CONTRACT ORDER NO. IN ITEM 10A.  8. THE ABOVE NUMBERED CONTRACT/ORDER IS MODIFIED TO REFLECT THE ADMINISTRATIVE CHANGES (such as changes in paying office, appropriation date, etc.) SET FORTH IN ITEM 14, PURSUANT TO THE AUTHORITY OF FAR 43,103(8).  C. THIS SUPPLEMENTAL ACREEMENT IS ENTERED INTO PURSUANT TO AUTHORITY OF:  C. D. OTHER (Specify type of modification and authority)  FAR 52,232-22, Limitation of Funds  3. IMPORTANT: Contractor is not. X is required to sign this document and return copies to the issuing office.  4. DESCRIPTION OF AMENDMENT MODIFICATION (Grganized by UCF section headings, including solicitation/contract subject matter where feasible.)  Modification Control Number: 10(6)  Modi | 777,750071                                                                                                                                                     |                                                                                                                                                                                                                                                                                                                                                                                                                                                                                                                                                                                                                                                                                                                                                                                                                                                                                                                                                                                                                                                                                                                                                                                                                                                                                                                                                                                                                                                                                                                                                                                                                                                                                                                                                                                                                                                                                                                                                                                                                                                                                                                                | [이 [2일] [2] 이 아니는 이 아이를 하면 다른 그렇게 하는 그렇게 하고 싶을 때 없는데 하는데                                                                                                                                                                                                                                                                                                                                                                                                                                                                                                                                                                                                                                                                                                                                                                                                                                                                                                                                                                                                                                                                                                                                                                                                                                                                                                                                                                                                                                                                                                                                                                                                                                                                                                                                                                                                                                                                                                                                                                                                                                                                       |       |                                                        |
| office, appropriation date, etc.) SET FORTH IN ITEM 14, PURSUANT TO THE AUTHORITY OF FAR 43.103(B).  C. THIS SUPPLEMENTAL ACREMENT IS ENTERED INTO PURSUANT TO AUTHORITY OF:  D. OTHER (Specify type of modification and authority)  FAR 52.232-22, Limitation of Funds  E. IMPORTANT: Contractor is not. X is required to sign this document and return 1 copies to the issuing office.  4. DESCRIPTION OF AMENDMENT/MODIFICATION (Organized by UCF section headings, including solicitation/contract subject matter where feasible.)  Modification Control Number: [D)(6) D01971  The purpose of this modification is to deebligate the procurement funding in the total arrount of [D)(4) rom CLN 0003 under ACFN BT (SubCLIN 000316). The procurement funding in the amount of [D)(4) was inadvertently placed on the incorrect Line of Accounting (LOA).  Except as provided herein, all other terms and conditions of the contract remain unchanged and in full force and effect.  [D)(6)  [D)(6)  [D)(6)  [D)(6)  [D)(6)  [D)(6)  [D)(6)  [D)(6)  [D)(6)  [D)(7)  [D)(8)  [D)(9)  [D)(9)  [D)(1)  [D)(1)  [D)(2)  [D)(3)  [D)(6)  [D)(6)  [D)(7)  [D)(8)  [D)(9)  [D)(9)  [D)(1)  [D)(1)  [D)(1)  [D)(2)  [D)(3)  [D)(4)  [D)(6)  [D)(6)  [D)(7)  [D)(8)  [D)(8)  [D)(9)  [D)(9)  [D)(9)  [D)(1)  [D)(1)  [D)(1)  [D)(1)  [D)(2)  [D)(3)  [D)(4)  [D)(6)  [D)(6)  [D)(7)  [D)(8)  [D)(8)  [D)(8)  [D)(8)  [D)(9)  [D)(9 | A. THIS CHANGE ORDER IS ISSUED PUR                                                                                                                             | SUANT TO: (Specify:                                                                                                                                                                                                                                                                                                                                                                                                                                                                                                                                                                                                                                                                                                                                                                                                                                                                                                                                                                                                                                                                                                                                                                                                                                                                                                                                                                                                                                                                                                                                                                                                                                                                                                                                                                                                                                                                                                                                                                                                                                                                                                            |                                                                                                                                                                                                                                                                                                                                                                                                                                                                                                                                                                                                                                                                                                                                                                                                                                                                                                                                                                                                                                                                                                                                                                                                                                                                                                                                                                                                                                                                                                                                                                                                                                                                                                                                                                                                                                                                                                                                                                                                                                                                                                                                | -     |                                                        |
| FAR 52.232-22, Limitation of Funds  E. IMPORTANT: Contractor is not is required to sign this document and return copies to the issuing office.  4. DESCRIPTION OF AMENDMENT/MODIFICATION (Organized by UCF section headings, including solicitation/contract subject matter where feasible.)  Modification Control Number:                                                                                                                                                                                                                                                                                                                                                                                                                                                                                                                                                                                                                                                                                                                                                                                                                                                                                                                                                                                                                                                                                                                                                                                                                                                                                                                                                                                                                                                                                                                                                                                                                                                                                                                                                                                                     | office, appropriation date, etc.) SET FOR                                                                                                                      | RTH IN ITEM 14, PUI                                                                                                                                                                                                                                                                                                                                                                                                                                                                                                                                                                                                                                                                                                                                                                                                                                                                                                                                                                                                                                                                                                                                                                                                                                                                                                                                                                                                                                                                                                                                                                                                                                                                                                                                                                                                                                                                                                                                                                                                                                                                                                            | SUANT TO THE AUTHORITY OF I                                                                                                                                                                                                                                                                                                                                                                                                                                                                                                                                                                                                                                                                                                                                                                                                                                                                                                                                                                                                                                                                                                                                                                                                                                                                                                                                                                                                                                                                                                                                                                                                                                                                                                                                                                                                                                                                                                                                                                                                                                                                                                    | AR 4  | CHANGES (such as changes in paying 43,103(B).          |
| 4. DESCRIPTION OF AMENDMENT/MODIFICATION (Organized by UCF section headings, including solicitation/contract subject matter where feasible.)  Modification Control Number: [D)(6] pg1971  The purpose of this modification is to deobligate the procurement function in the total amount of [D)(4) rom CLN 0003 under ACFN BT (SubCLN 000316). The procurement funding in the amount of [D)(4) was inadvertently placed on the incorrect Line of Accounting (LOA).  Except as provided herein, all other terms and conditions of the contract remain unchanged and in full force and effect.  **Except as provided herein, all terms and conditions of the contract remain unchanged and in full force and effect.  **Except as provided herein, all terms and conditions of the contract remain unchanged and in full force and effect.  **Except as provided herein, all terms and conditions of the contract remain unchanged and in full force and effect.  **Except as provided herein, all terms and conditions of the contract remain unchanged and in full force and effect.  **Except as provided herein, all terms and conditions of the contract remain unchanged and in full force and effect.  **Except as provided herein, all terms and conditions of the contract remain unchanged and in full force and effect.  **Except as provided herein, all terms and conditions of the contract remain unchanged and in full force and effect.  **Except as provided herein, all terms and conditions of the contract remain unchanged and in full force and effect.  **Except as provided herein, all terms and conditions of the contract remain unchanged and in full force and effect.  **Except as provided herein, all terms and conditions of the contract remain unchanged and in full force and effect.  **Except as provided herein, all terms and conditions of the contract remains unchanged and in full force and effect.  **Except as provided herein, all terms and conditions of the contract remains unchanged and in full force and effect.  **Except as provided herein, all terms and conditions  |                                                                                                                                                                | d authority)                                                                                                                                                                                                                                                                                                                                                                                                                                                                                                                                                                                                                                                                                                                                                                                                                                                                                                                                                                                                                                                                                                                                                                                                                                                                                                                                                                                                                                                                                                                                                                                                                                                                                                                                                                                                                                                                                                                                                                                                                                                                                                                   |                                                                                                                                                                                                                                                                                                                                                                                                                                                                                                                                                                                                                                                                                                                                                                                                                                                                                                                                                                                                                                                                                                                                                                                                                                                                                                                                                                                                                                                                                                                                                                                                                                                                                                                                                                                                                                                                                                                                                                                                                                                                                                                                |       |                                                        |
| where feasible.) Modification Control Number: The purpose of this modification is to deobligate the procurement function in the total amount of (b)(4) rom CLN 0003 under ACPN BT (SubcUN 000316). The procurement funding in the amount of (b)(4) was inadvertently placed on the incorrect Line of Accounting (LOA).  Except as provided herein, all other terms and conditions of the contract remain unchanged and in full force and effect.  Except as provided herein, all terms and conditions of the contract remain unchanged and in full force and effect.  (b)(6)  (c)(6)  (d)  (d)  (d)  (d)  (e)  (e)  (f)  (f)  (f)  (f)  (f)  (f                                                                                                                                                                                                                                                                                                                                                                                                                                                                                                                                                                                                                                                                                                                                                                                                                                                                                                                                                                                                                                                                                                                                                                                                                                                                                                                                                                                                                                                                                | . IMPORTANT: Contractor is not,                                                                                                                                | X is required to si                                                                                                                                                                                                                                                                                                                                                                                                                                                                                                                                                                                                                                                                                                                                                                                                                                                                                                                                                                                                                                                                                                                                                                                                                                                                                                                                                                                                                                                                                                                                                                                                                                                                                                                                                                                                                                                                                                                                                                                                                                                                                                            | gn this document and return 1                                                                                                                                                                                                                                                                                                                                                                                                                                                                                                                                                                                                                                                                                                                                                                                                                                                                                                                                                                                                                                                                                                                                                                                                                                                                                                                                                                                                                                                                                                                                                                                                                                                                                                                                                                                                                                                                                                                                                                                                                                                                                                  | co    | opies to the issuing office.                           |
| Di(6)  print)  ISC DATE SIGNED  DO APRIL 2009  OI Way 20                                                                                                                                                                                                                                                                                                                                                                                                                                                                                                                                                                                                                                                                                                                                                                                                                                                                                                                                                                                                                                                                                                                                                                                                                                                                                                                                                                                                                                                                                                                                                                                                                                                                                                                                                                                                                                                                                                                                                                                                                                                                       | where feasible.) Modification Control Number: (b)(6) The purpose of this modification is to deoblig BT (SubQLIN 000316). The procurement ful Accounting (LOA). | pe1971<br>gate the procurement f<br>nding in the amount of                                                                                                                                                                                                                                                                                                                                                                                                                                                                                                                                                                                                                                                                                                                                                                                                                                                                                                                                                                                                                                                                                                                                                                                                                                                                                                                                                                                                                                                                                                                                                                                                                                                                                                                                                                                                                                                                                                                                                                                                                                                                     | (b)(4) was inadvertently pl                                                                                                                                                                                                                                                                                                                                                                                                                                                                                                                                                                                                                                                                                                                                                                                                                                                                                                                                                                                                                                                                                                                                                                                                                                                                                                                                                                                                                                                                                                                                                                                                                                                                                                                                                                                                                                                                                                                                                                                                                                                                                                    | laced | rom CLIN 0003 under ACPN<br>i on the incorrect Line of |
| 30 April 2009 01 Way 20                                                                                                                                                                                                                                                                                                                                                                                                                                                                                                                                                                                                                                                                                                                                                                                                                                                                                                                                                                                                                                                                                                                                                                                                                                                                                                                                                                                                                                                                                                                                                                                                                                                                                                                                                                                                                                                                                                                                                                                                                                                                                                        | *                                                                                                                                                              |                                                                                                                                                                                                                                                                                                                                                                                                                                                                                                                                                                                                                                                                                                                                                                                                                                                                                                                                                                                                                                                                                                                                                                                                                                                                                                                                                                                                                                                                                                                                                                                                                                                                                                                                                                                                                                                                                                                                                                                                                                                                                                                                |                                                                                                                                                                                                                                                                                                                                                                                                                                                                                                                                                                                                                                                                                                                                                                                                                                                                                                                                                                                                                                                                                                                                                                                                                                                                                                                                                                                                                                                                                                                                                                                                                                                                                                                                                                                                                                                                                                                                                                                                                                                                                                                                |       |                                                        |
| Dollard entil                                                                                                                                                                                                                                                                                                                                                                                                                                                                                                                                                                                                                                                                                                                                                                                                                                                                                                                                                                                                                                                                                                                                                                                                                                                                                                                                                                                                                                                                                                                                                                                                                                                                                                                                                                                                                                                                                                                                                                                                                                                                                                                  |                                                                                                                                                                |                                                                                                                                                                                                                                                                                                                                                                                                                                                                                                                                                                                                                                                                                                                                                                                                                                                                                                                                                                                                                                                                                                                                                                                                                                                                                                                                                                                                                                                                                                                                                                                                                                                                                                                                                                                                                                                                                                                                                                                                                                                                                                                                | n9A or (b)(6)                                                                                                                                                                                                                                                                                                                                                                                                                                                                                                                                                                                                                                                                                                                                                                                                                                                                                                                                                                                                                                                                                                                                                                                                                                                                                                                                                                                                                                                                                                                                                                                                                                                                                                                                                                                                                                                                                                                                                                                                                                                                                                                  |       | (b)(6)                                                 |
| 30-101 P FORM 30 (Rev. 16-                                                                                                                                                                                                                                                                                                                                                                                                                                                                                                                                                                                                                                                                                                                                                                                                                                                                                                                                                                                                                                                                                                                                                                                                                                                                                                                                                                                                                                                                                                                                                                                                                                                                                                                                                                                                                                                                                                                                                                                                                                                                                                     |                                                                                                                                                                | print)                                                                                                                                                                                                                                                                                                                                                                                                                                                                                                                                                                                                                                                                                                                                                                                                                                                                                                                                                                                                                                                                                                                                                                                                                                                                                                                                                                                                                                                                                                                                                                                                                                                                                                                                                                                                                                                                                                                                                                                                                                                                                                                         | ān ļ                                                                                                                                                                                                                                                                                                                                                                                                                                                                                                                                                                                                                                                                                                                                                                                                                                                                                                                                                                                                                                                                                                                                                                                                                                                                                                                                                                                                                                                                                                                                                                                                                                                                                                                                                                                                                                                                                                                                                                                                                                                                                                                           |       | 116C DATE SIGNED                                       |