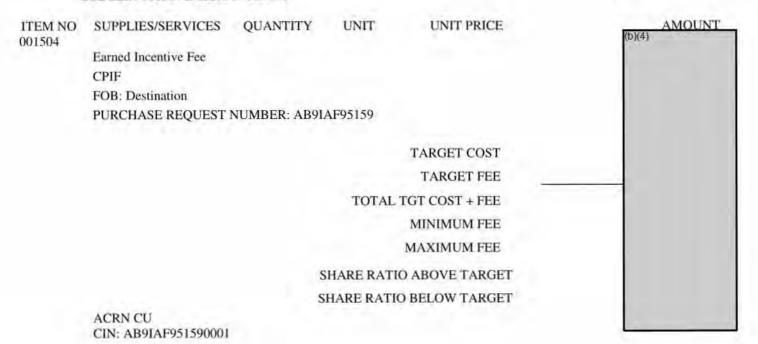

cribed by GSA FAR (48 CFR) 53.243

#### SUMMARY OF CHANGES

#### SECTION A - SOLICITATION/CONTRACT FORM

The total cost of this contract was increased by (b)(4) from (b)(4) to (b)(4)

#### SECTION B - SUPPLIES OR SERVICES AND PRICES

#### CLIN 0015

The estimated/max cost has increased by (b)(4) from(b)(4) from(b)(4) from(b)(4) from(b)(4)

#### SUBCLIN 001502

The CLIN extended description has changed from Incentive Fee earned for delivery of two (2) missiles for CLIN 0001 in accordance with the "Cost Plus Incentive Fee Schedule" and the "SM-3 Program Schedule" Attachment 6. to Incentive Fee earned for early delivery of missiles for CLIN 0001 in accordance with the "Cost Plus Incentive Fee Schedule" and the "SM-3 Program Schedule" Attachment 6...

#### SUBCLIN 001504 is added as follows:



The following Acceptance/Inspection Schedule was added for SUBCLIN 001504:

INSPECT AT INSPECT BY ACCEPT AT ACCEPT BY N/A N/A N/A Government

#### SECTION G - CONTRACT ADMINISTRATION DATA

Accounting and Appropriation

Summary for the Payment Office

| As a result of from (b)(4) | of this modification, the total funded are to (b)(4)