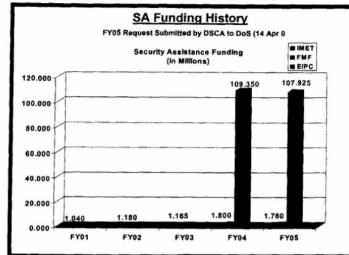

CN support. Available materiel and services delivered to date from DoD stocks to Colombia include aircraft spares, fuel, field/flight/defensive equipment, weapons, ammunition, explosives, MREs and MTTS.

| 1 (2) (2) (2) (3) (3) (4) (4) (4) (4) (4) (4) (4) (4) (4) (4 |                     |                  |
|--------------------------------------------------------------|---------------------|------------------|
| Th. (h)(6)                                                   | , ERASA/ASA (b)(6)  |                  |
| Prepared by: (b)(6)                                          | L ERASA/ASAIO       | 15 January 2004  |
| - ropured oji                                                | H ELECTRON ELECTRIC | 12 Gamani J 2001 |



### UNCL IFIED Colombia **Security Assistance Fact Sheet**





|           |                 |                  | FM                 | S Case Sur         | nmary (in M               | lillions)     |                  |                    |           |
|-----------|-----------------|------------------|--------------------|--------------------|---------------------------|---------------|------------------|--------------------|-----------|
| FMS       | Open<br>Cases   | Program<br>Value | Disbursed<br>Value | Available          | Counter-<br>Narcotics     | Open<br>Cases | Program<br>Value | Disbursed<br>Value | Available |
| Army      | 53              | \$393.6          | \$325.3            | \$68.3             | Army                      | 22            | \$32.5           | \$27.8             | \$4.7     |
| Navy      | 4               | \$1.2