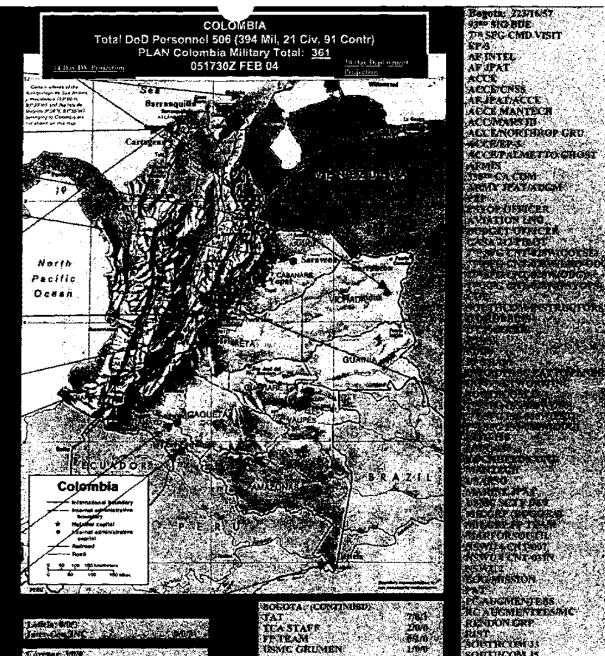

|                              |

Covers 1974 Marine IPAT ROST



DAO

DAO TOX

14/0/E

MM

| Sim RICEBLE