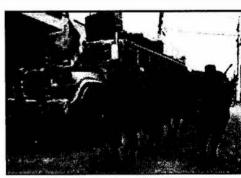

|   |  |

#### SECRET//NOFORN//X1



#### Colombia: Campesino "Hometown" Soldiers 13 February 2004



| (b)(1) |  |  |
|--------|--|--|
|        |  |  |
|        |  |  |
|        |  |  |
|        |  |  |
|        |  |  |

#### (U) PUBLIC FORCE OVERVIEW:

- (U) Conscription
  - (U) Military or police service is obligatory for all single males between the ages of 18-49
  - (U) "Conscription Reform Law" reformed "Conscription Law 48"
    - (U) Closes loopholes to avoid military service
    - (U) Phases out noncombatant "Bachilleres"
    - (U) Incorporates "Hometown Soldiers" into armed forces
  - (U) Upon completion of active service, conscripts automatically transfer to the reserves



(U) Hometown Soldiers

- (U) Manpower Definitions
  - (U) Professional soldiers: Regular soldiers who volunteer for reenlistment and complete advanced training
  - o (U) Regular soldiers: Drafted full-time soldiers with 18-24 months of obligatory service
  - (U) Bachilleres: High school graduates, service limited to 12 months--program is being phased out
  - (U) Hometown soldiers: Personnel who volunteer to fulfill their mandatory military service in special units stationed in their hometowns
    - (U) Until 2003, they were known as "Peasant Soldiers" or "Campesinos," a title denoting honorable service by the poor to the state
    - (U) Colombian Forces now refer to them as "Hometown Soldiers" or "Soldados de mi Pueblo"

#### (U) DISCUSSION:

- (U) Purpose
  - (U) Cost effective means of